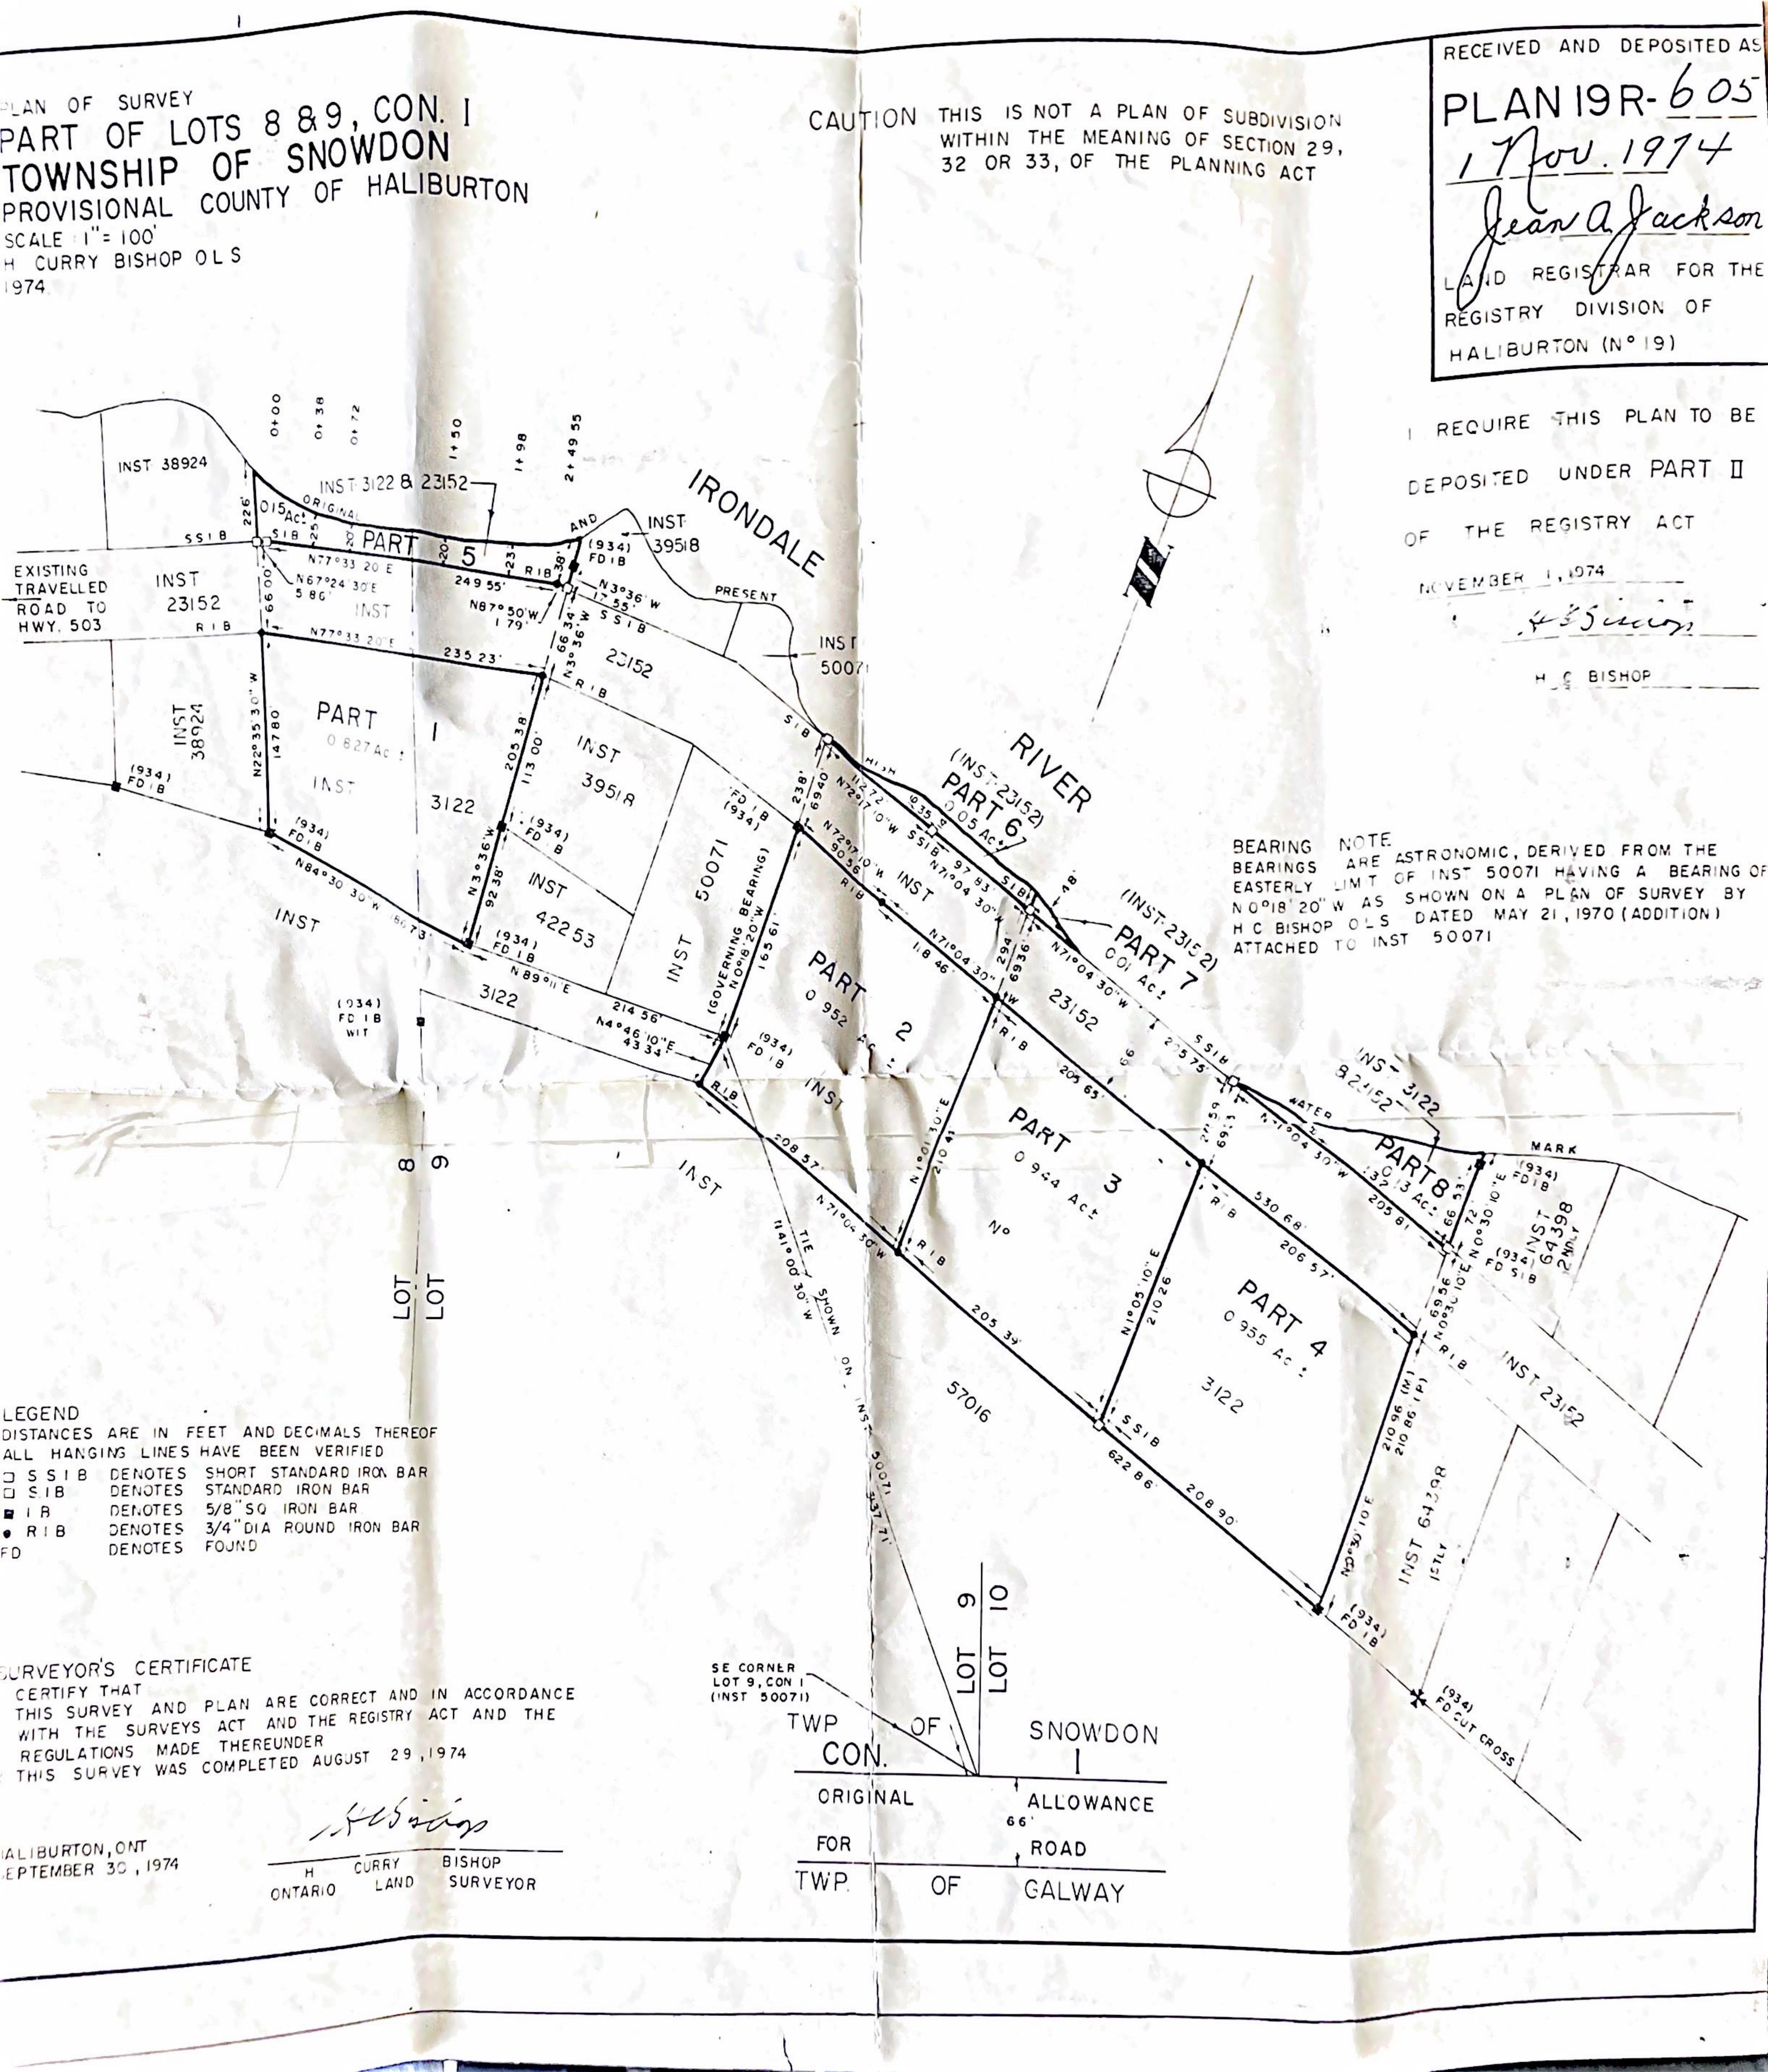

### SCHEDULE "A"

ALL AND SINGULAR that certain parcel or tract of land and premises situate, lying and being in the Township of Snowdon, in the Provisional County of Haliburton, and Province of Ontario and being composed of Part of Lot 9, Concession 1, in the said Township of Snowdon, designated as Parts 3 and 7 on a Plan of Survey deposited in the Registry Office for the Registry Division of Haliburton as Plan No. 19R-605;

TOGETHER WITH a right-of-way for the Grantee, his heirs, executors, administrators, and assigns, over, along, and upon the present road leading from Highway No. 503 across parts of Lots 7, 8, and 9, Concession 1, in the said Township to the hereinbefore described parcels, a portion of which is further illustrated on the aforesaid Plan 19R-605.