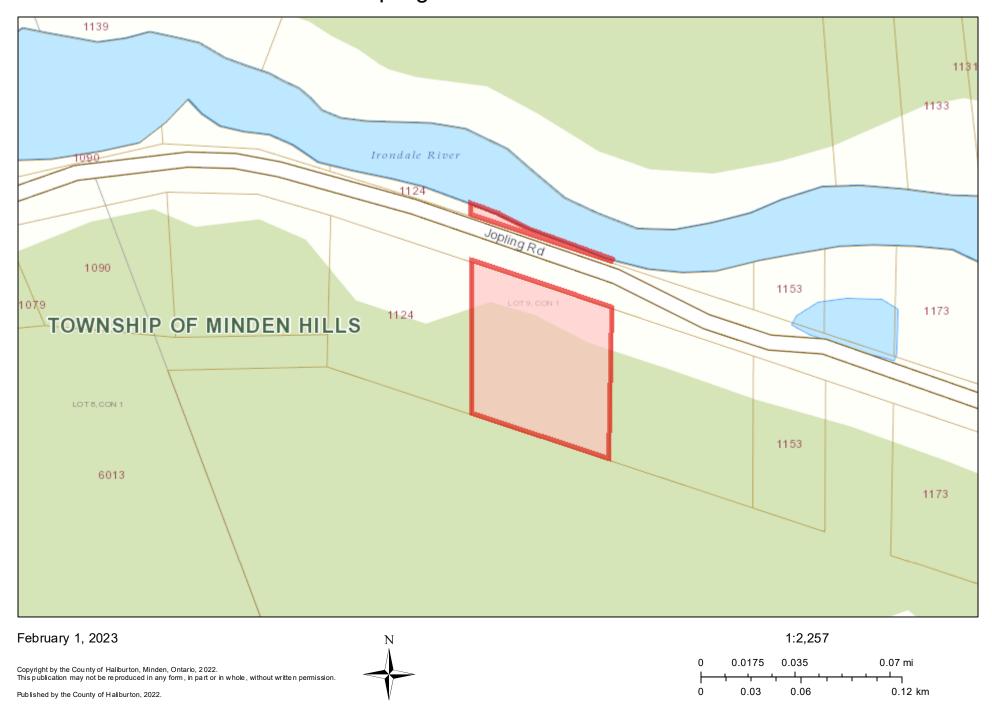

### **ABOUT THIS PROPERTY**

Step into a serene sanctuary, encompassing just under an acre of land, peacefully nestled near the enchanting village of Kinmount, accessible via a well-maintained township road. Embraced by a lush, wooded landscape and surrounded by a scattering of countryside residences, this property boasts a generous 200 feet of frontage, guaranteeing your seclusion.

### JOPLING Road, Kinmount, Ontario K0M 2A0

Listing

Client Full **0 JOPLING Rd Kinmount** 

**Active / Land** Price: \$99,000 **Pending Board Approval** 

#### Haliburton/Minden Hills/Snowdon Residential

₺

Water Body: Irondale River

Type of Water: River Tax Amt/Yr:

\$325/2022 Trans Type: Sale 0.50-1.99 Zonina: Acres Range: SR Devel Chrq Pd: Frontage: 205.00 Official Plan: Lot Dimensions: 205 x 210 Site Plan Apprv:

Lot Irregularities: Lot Shape:

Rectangular Common Interest: Freehold/None Tax Amt/Yr: \$325/2022

South

MLS®#: 40476579

Remarks/Directions

Public Rmks: Just under an acre, this pretty country lot near Kinmount sits on a maintained township road. Set within a

lushly forested area and country homes, this parcel of land boasts 200 feet of frontage, ensuring privacy. Situated just across the road, is some beautiful frontage along the river, enhanced by the presence of nearby rapids. This remarkably picturesque and tranquil environment provides an ideal canvas for the realization of

Frontage:

Exposure:

vour perfect home.

Directions: From Kinmount take County Road 503 toward Gooderham. Turn left onto Ron Road and right onto Jopling

Road to signs on the right.

Waterfront

Waterfront Type: **Indirect Waterfront** 

Hold Over Days:

Occupant Type:

Location:

Water Treatment:

Environmental Audit/Phase:

0.90 Acres

Property Information PT LT 9 CON 1 SNOWDON PT 3 19R605; T/W H83256; MINDEN HILLS PT LT 9 CON 1 SNOWDON PT 7 Legal Desc:

19R605; T/W H83256; MINDEN HILLS

SR Zonina: Assess Val/Year: \$41,500/2023

392140163 PIN: 461604100003200 ROII ·

Possession/Date: Flexible/

Brokerage Information

List Date: 09/01/2023

RE/MAX Professionals North, Brokerage, Haliburton (Maple Ave) List Brokerage: