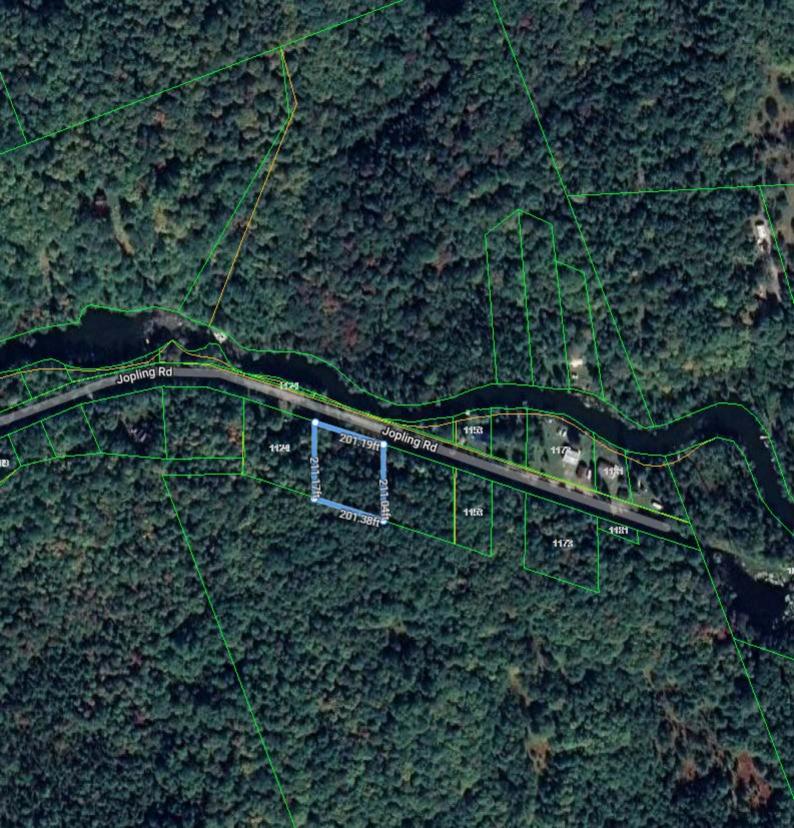

#### Haliburton/Minden Hills/Snowdon Residential

₺

Water Body: Irondale River

Type of Water: River Tax Amt/Yr:

\$325/2022 Trans Type: Sale 0.50-1.99 Zonina: Acres Range: SR Devel Chrq Pd: Frontage: 205.00 Official Plan: Lot Dimensions: 205 x 210 Site Plan Apprv:

Lot Irregularities: Lot Shape:

Rectangular Common Interest: Freehold/None Tax Amt/Yr: \$325/2022

South

MLS®#: 40476579

Remarks/Directions

Public Rmks: Just under an acre, this pretty country lot near Kinmount sits on a maintained township road. Set within a

# Parcels: Acres Clear:

Lot Front (Ft): 205.00

Acres Waste:

Lot Depth (Ft): 210.00

Acres Workable: Lot Size:

Sewer:

Survey:

Deposit: