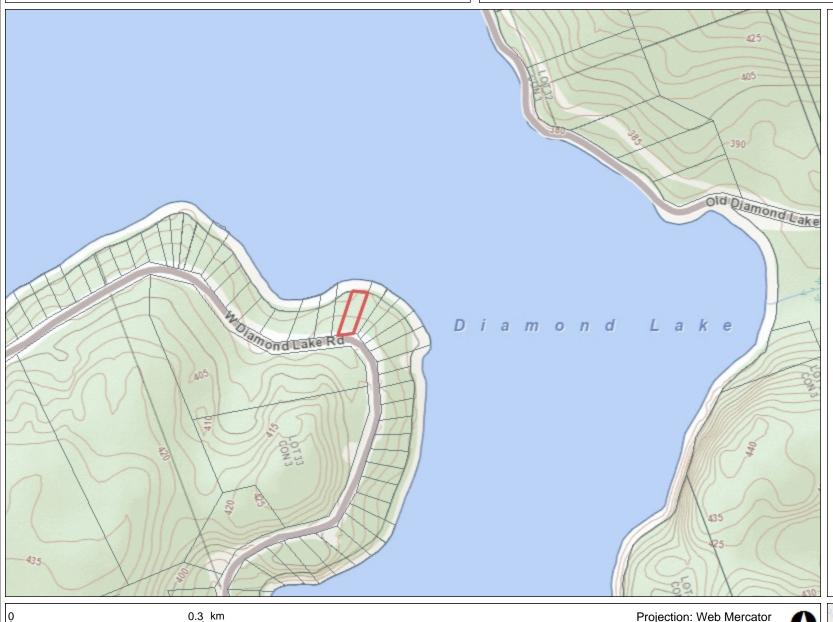

Ontario Ministry of Natural Resources

Make a Topographia Maria

## West Diamond Lake Road

Notes:

Legend Airport **1**2 **1**2 Heliport \ Hospital Helipo Ferry Route Bruce Trail Ó Rideau Trail À Winter Road Road with Bridge Road with Tunnel Primary, Kings or 400 Series Highway 801 Tertiary Highway District, County, Regional or Municipal Road Toll Highway One Way Road Wooded Area Falls Rapids Rapids \ Falls Rocks Lock Gate < < Dam \ Hydro Wall Dam \ Hydro Wall International Boundary Upper Tier \ District Municipal Boundary Lower Tier \ Single Tier Municipal Boundary Lot Line . National Park

The Ontario Ministry of Natural Resources shall not be liable in any way for the use of, or reliance upon, this map or any information on this map. This map should not be used for: navigation, a plan of survey, routes, nor locations. THIS IS NOT A PLAN OF SURVEY.