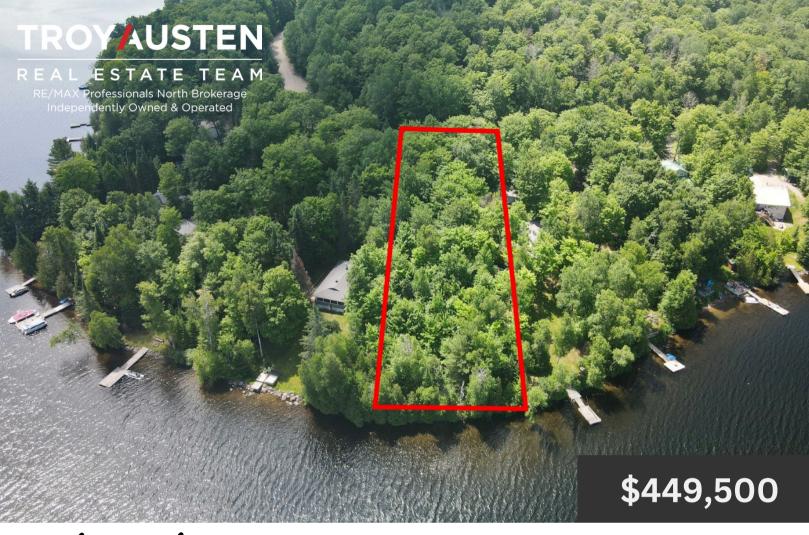

# Mcowe to W Diamond Lake Road

on Diamond Lake, Hastings Highlands

Experience the ultimate in lakeside living with this spectacular waterfront lot on Diamond Lake. Boasting an amazing shoreline, this prime piece of real estate allows you to build your dream cottage on the shores of the crystal clear lake. Diamond Lake spans approximately 410 acres with a maximum depth of 82 feet and is home to fish species like lake trout, largemouth bass, and smallmouth bass. With sandy shorelines, year-round access, a public beach, and a boat launch, this lot offers a serene escape for your dream home. Approximately 60% of the lake's shorelinene is crown land, ensuring privacy and natural beauty. Don't miss the chance to own a slice of paradise on Diamond Lake!

# Lot 34 W Diamond Lake Road, Hastings Highlands, Ontario K0L 2A0

Listing

Lot 34 W Diamond Lake Rd Hastings Highlands Active / Residential Freehold / Vacant Land

List Price: **\$449,500** 

MLS®#: X12246240

Waterfront Frontage (M): 30.48

Farm Features: Winterized:

**Diamond Lake** Water Name:

Soil Type:

Alternate Power: None

Waterfront Y/N: Waterfront: Direct

Easements/Restr: Unknown Water Struct: Water Features: Not Applicable

**Under Contract:** Dev Charges Paid: HST App To SP: Included In

Access To Property: Yr Rnd Municpal Rd Shoreline: Clean, Deep Shoreline Exposure:

Shoreline Road Allowance: Not Owned Docking Type: Channel Name: None Water View: Direct

- Remarks/Directions

Client Rmks: Experience the ultimate in lakeside living with this spectacular waterfront lot on Diamond Lake. Boasting an

amazing shoreline, this prime piece of real estate allows you to build your dream cottage on the shores of the crystal clear lake. Diamond Lake spans approximately 410 acres with a maximum depth of 82 feet and is home to fish species like lake trout, largemouth bass, and smallmouth bass. With sandy shorelines, yearround access, a public beach, and a boat launch, this lot offers a serene escape for your dream home. Approximately 60% of the lakes shoreline is crown land, ensuring privacy and natural beauty. Don't miss