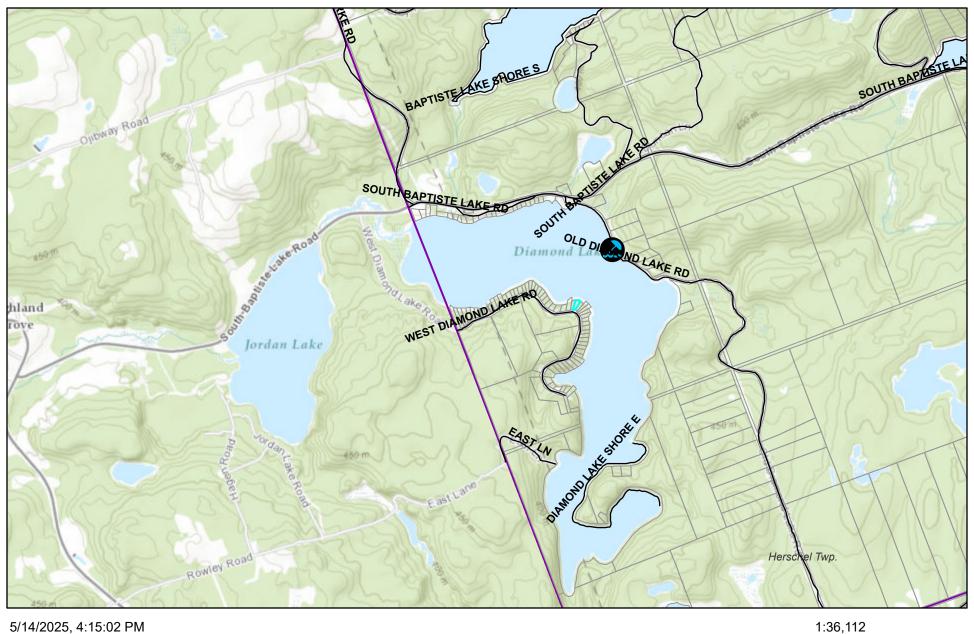

### Hastings/Hastings Highlands/Herschel Ward

Tax Amt/Yr: \$1,286.28/2025 Transaction: Sale SPIS: DOM

No LT 34 RCP 1896 SRO; T/W QR499361; S/T INTEREST IN Legal Desc:

QR159508; HASTINGS HIGHLANDS; COUNTY OF

Dir/Cross St: Loop Road/County Rd 648 to W Diamond Lake Road

PIN #: 400540087 ARN #: 129027802007358 Contact After Exp: No

Holdover: Possession: **Immediate** Possession Date:

Kitch Kitch + Utilities: (0+)Garage: No No Gas, Hydro Available, Island YN: Room Size: No Sewers, No Cable, No Interior Feat: None

**Under Contract:** Dev Charges Paid: HST App To SP: Included In

Access To Property: Yr Rnd Municpal Rd Shoreline: Clean, Deep Shoreline Exposure:

Shoreline Road Allowance: Not Owned Docking Type: Channel Name: None Water View: Direct

# West Diamond Lake Road

Public Beach Property Information

Roads

Hastings County, Province of Ontario, Ontario MNR, Esri Canada, Esri, HERE, Garmin, INCREMENT P, USGS, METI/NASA, EPA, USDA, AAFC,

# West Diamond Lake Road

Civic Addresses Property Information

Roads

1:2,257 0 0.01 0.03 0.05 mi 1 0 0.02 0.04 0.08 km

Hastings County, Province of Ontario, Ontario MNR, Esri Canada, Esri, HERE, Garmin, INCREMENT P, USGS, EPA, USDA, AAFC, NRCan