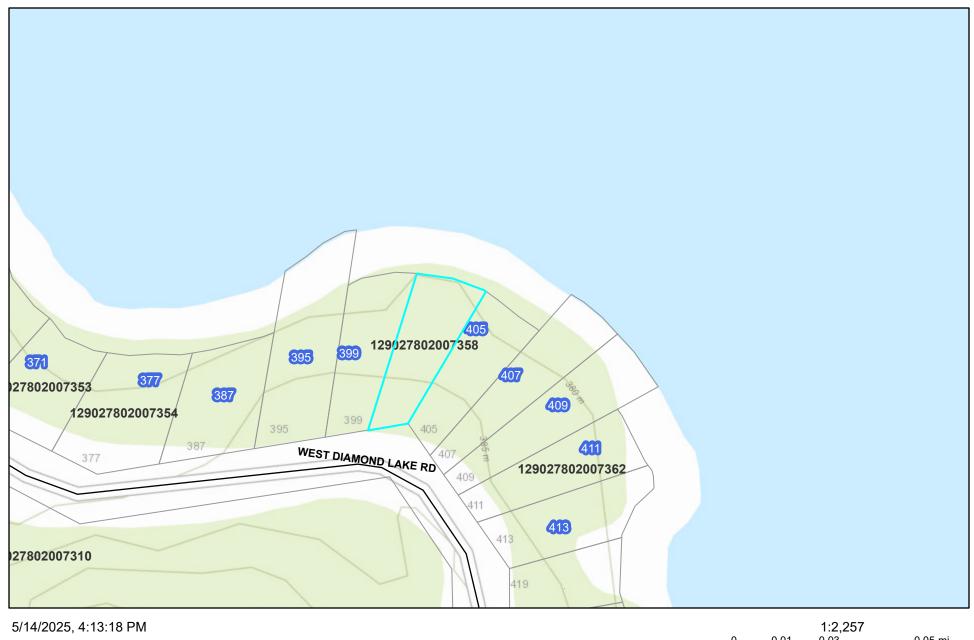

Dir/Cross St: Loop Road/County Rd 648 to W Diamond Lake Road

PIN #: 400540087 ARN #: 129027802007358 Contact After Exp: No

Holdover: Possession: **Immediate** Possession Date:

Kitch Kitch + Utilities: (0+)Garage: No No Gas, Hydro Available, Island YN: Room Size: No Sewers, No Cable, No Interior Feat: None

Waterfront Frontage (M): 30.48

Farm Features: Winterized:

**Diamond Lake** Water Name:

Soil Type:

Alternate Power: None

Waterfront Y/N: Waterfront: Direct

Easements/Restr: Unknown Water Struct: Water Features: Not Applicable

# West Diamond Lake Road

Public Beach Property Information

Roads

Hastings County, Province of Ontario, Ontario MNR, Esri Canada, Esri, HERE, Garmin, INCREMENT P, USGS, METI/NASA, EPA, USDA, AAFC,

# West Diamond Lake Road

Civic Addresses Property Information

Roads

1:2,257 0 0.01 0.03 0.05 mi 1 0 0.02 0.04 0.08 km

Hastings County, Province of Ontario, Ontario MNR, Esri Canada, Esri, HERE, Garmin, INCREMENT P, USGS, EPA, USDA, AAFC, NRCan