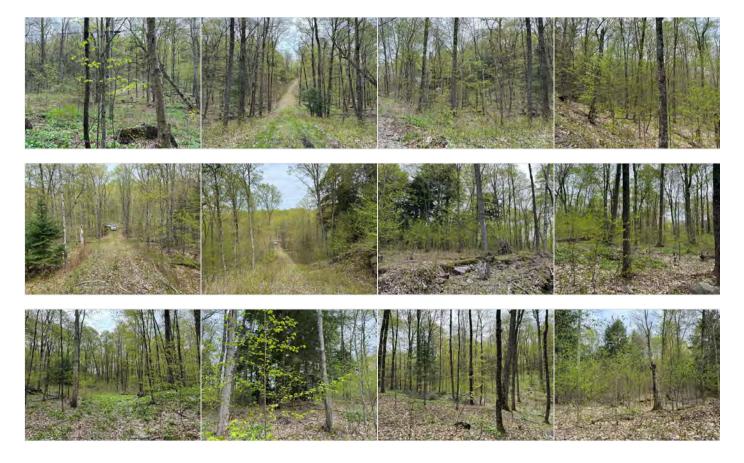

## \$129,000

코 info@troyausten.ca

🌐 troyausten.ca

Welcome to

Sales Representative

Lot 166 Glen Lake Crt Eagle Lake

This 3-acre building lot offers a rare combination of privacy and convenience. Set back from the road and surrounded by mature trees, the property provides a peaceful, natural setting with a driveway already in place for easy access. Located just 15 minutes from Haliburton Village, you'll enjoy close proximity to schools, shops, restaurants, and essential services. Outdoor recreation is easily accessible, with Sir Sam's Ski Hill and other area amenities nearby. A great opportunity to build your dream home or getaway in a quiet, forested location that's still close to everything you need.

Client Rmks: This 3-acre building lot offers a rare combination of privacy and convenience. Set back from the road and surrounded by mature trees, the property provides a peaceful, natural setting with a driveway already in place for easy access. Located just 15 minutes from Haliburton Village, you'll enjoy close proximity to schools, shops, restaurants, and essential services. Outdoor recreation is easily accessible, with Sir Sam's Ski Hill and other area amenities nearby. A great opportunity to build your dream home or getaway in a quiet, forested location that's still close to everything you need.