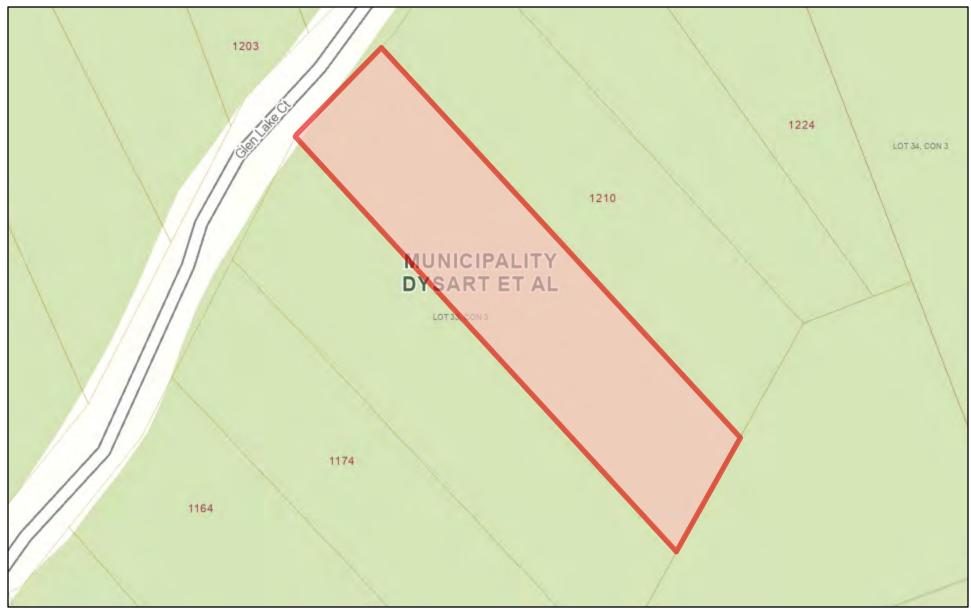

### Lot 166 Glen Lake Court

#### May 29, 2024

Copyright by the County of Haliburton, Minden, Ontario, 2023. This publication may not be reproduced in any form, in part or in whole, without written permission.

Published by the County of Haliburton, 2023.