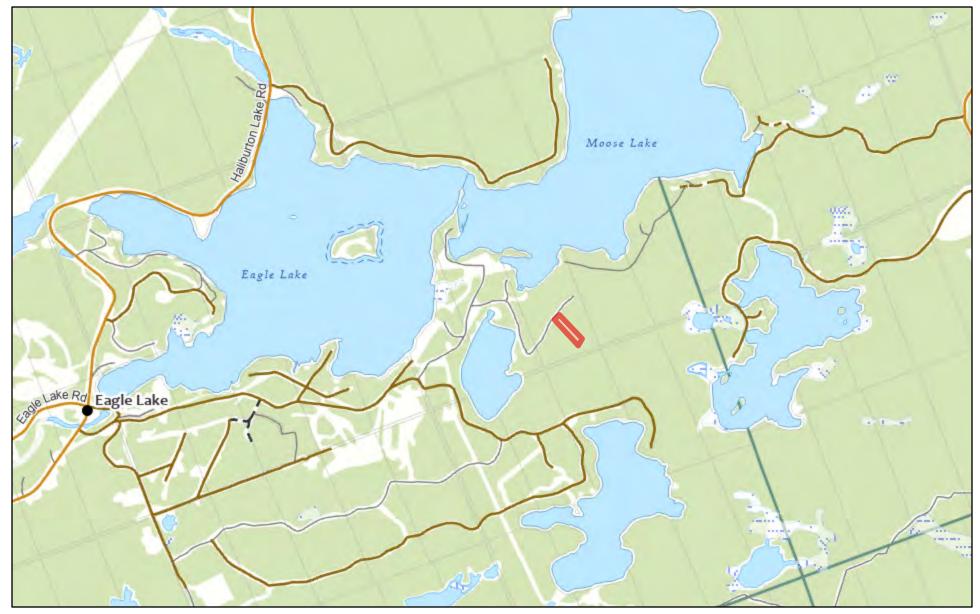

## Lot 166 Glen Lake Court

#### May 29, 2024

N

Copyright by the County of Haliburton, Minden, Ontario, 2023. This publication may not be reproduced in any form, in part or in whole, without written permission.

Published by the County of Haliburton, 2023.