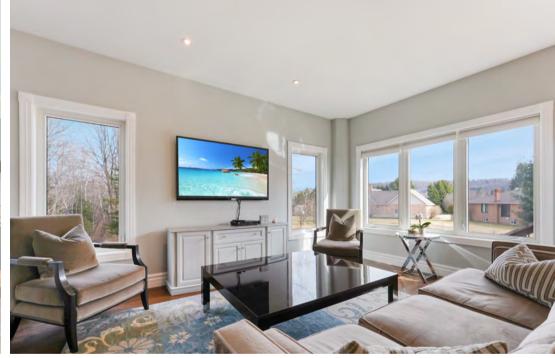

Boasting 3000 square feet of finished living space, with an additional 1100 square feet awaiting your personal touch in the basement, this spacious home provides ample room for every member of your family. With four bedrooms and three bathrooms, there's plenty of space for privacy and relaxation. Designed with families and entertaining in mind, the open-concept main floor seamlessly integrates the living, dining, and kitchen areas, creating a warm and inviting atmosphere for gatherings. Cozy up by the air-tight wood fireplace in the living room during chilly evenings, creating memories that will last a lifetime.

# **Interior Home Features**

Four Spacious bedrooms Three bathrooms Open concept main floor flooded with natural light Spacious kitchen, perfect for entertaining 3000sq ft of finished living space with an additional 1100sq ft of unfinished space Attached double car garage with finished bonus room up above Main floor laundry for added convenience