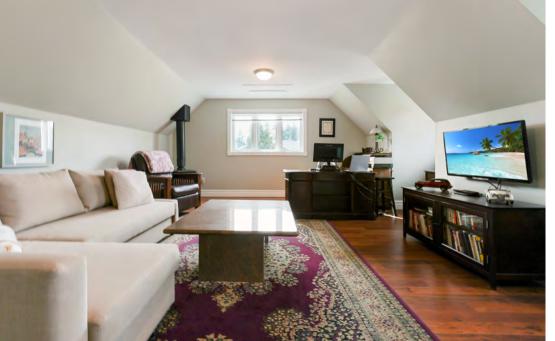

Boasting 3000 square feet of finished living space, with an additional 1100 square feet awaiting your personal touch in the basement, this spacious home provides ample room for every member of your family. With four bedrooms and three bathrooms, there's plenty of space for privacy and relaxation. Designed with families and entertaining in mind, the open-concept main floor seamlessly integrates the living, dining, and kitchen areas, creating a warm and inviting atmosphere for gatherings. Cozy up by the air-tight wood fireplace in the living room during chilly evenings, creating memories that will last a lifetime.

# **Interior Home Features**

Four Spacious bedrooms Three bathrooms Open concept main floor flooded with natural light Spacious kitchen, perfect for entertaining 3000sq ft of finished living space with an additional 1100sq ft of unfinished space Attached double car garage with finished bonus room up above Main floor laundry for added convenience