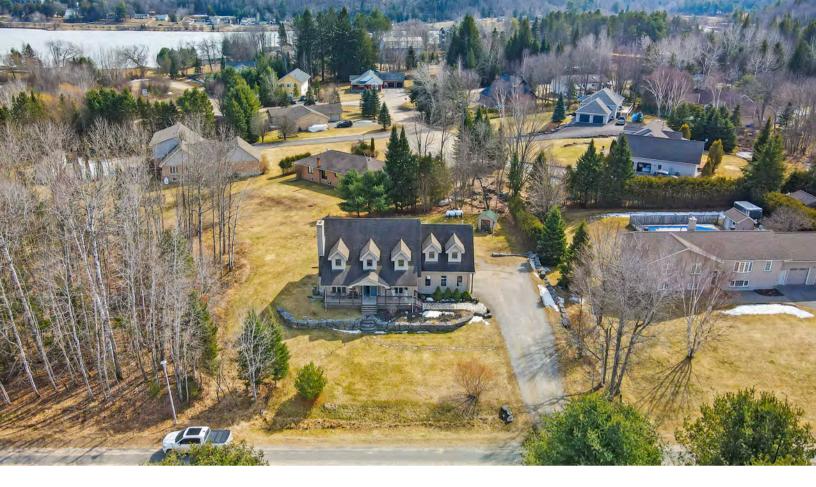

Situated on 0.67 acres of land with flat access, this property is ideal for young families, offering plenty of space for outdoor play and activities. Its close proximity to schools and walking distance to local amenities make it convenient for daily errands and school drop-offs. For nature enthusiasts, nearby you'll find The Sculpture Forest and Glebe Park which offers in the warmer months Walking, Hiking and Mountain Biking, and in the colder months, Tobogganing, Snowshoeing, and miles of groomed Cross Country Sking trails. As an added bonus, this home includes access to the HBTL Members-Only park with picnic area, fire pit, boat launch, canoe/kayak racks and your very own new boat slip. Take advantage of Haliburton's renowned five-lake chain, exploring the pristine waters and creating unforgettable family memories on the water. Don't miss out on the opportunity to make this familyfriendly home your own, where comfort, community, and adventure awaits!

# **Exterior Features**

0.67 acres of property

Flat access to the lot

Community oriented neighbourhood

Close proximity to The Sculpture Forest and Glebe Park

This home includes access to the HBTL Members-Only park and your very own new boat slip