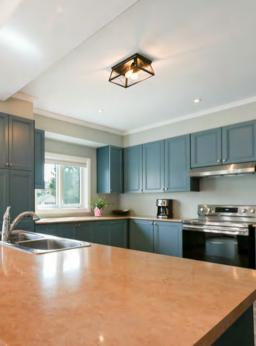

Boasting 3000 square feet of finished living space, with an additional 1100 square feet awaiting your personal touch in the basement, this spacious home provides ample room for every member of your family. With four bedrooms and three bathrooms, there's plenty of space for privacy and relaxation. Designed with families and entertaining in mind, the open-concept main floor seamlessly integrates the living, dining, and kitchen areas, creating a warm and inviting atmosphere for gatherings. Cozy up by the air-tight wood fireplace in the living room during chilly evenings, creating memories that will last a lifetime.

# **Interior Home Features**

Four Spacious bedrooms Three bathrooms Open concept main floor flooded with natural light Spacious kitchen, perfect for entertaining 3000sq ft of finished living space with an additional 1100sq ft of unfinished space Attached double car garage with finished bonus room up above Main floor laundry for added convenience