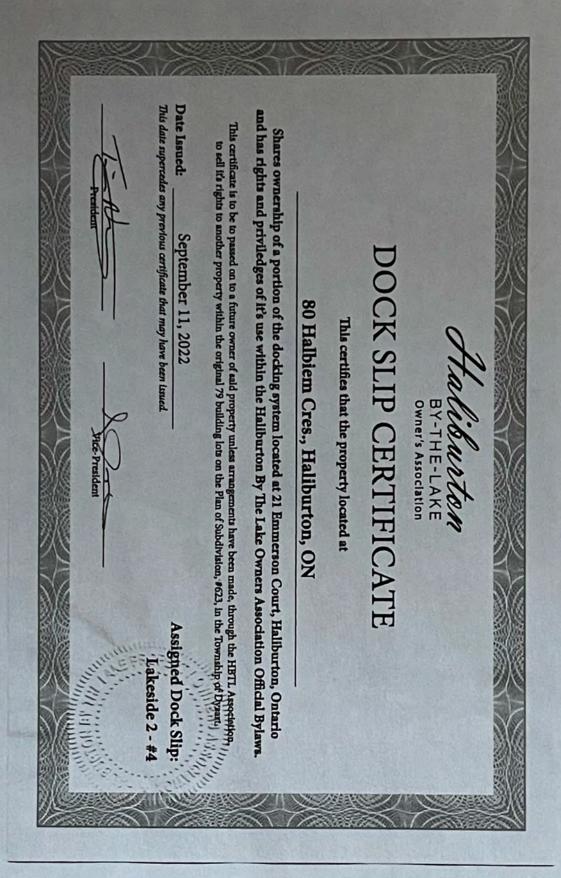

Situated on 0.67 acres of land with flat access, this property is ideal for young families, offering plenty of space for outdoor play and activities. Its close proximity to schools and walking distance to local amenities make it convenient for daily errands and school drop-offs. For nature enthusiasts, nearby you'll find The Sculpture Forest and Glebe Park which offers in the warmer months Walking, Hiking and Mountain Biking, and in the colder months, Tobogganing, Snowshoeing, and miles of groomed Cross Country Sking trails. As an added bonus, this home includes access to the HBTL Members-Only park with picnic area, fire pit, boat launch, canoe/kayak racks and your very own new boat slip. Take advantage of Haliburton's renowned five-lake chain, exploring the pristine waters and creating unforgettable family memories on the water. Don't miss out on the opportunity to make this familyfriendly home your own, where comfort, community, and adventure awaits!

# **Exterior Features**

0.67 acres of property

Flat access to the lot

Community oriented neighbourhood

Close proximity to The Sculpture Forest and Glebe Park

This home includes access to the HBTL Members-Only park and your very own new boat slip