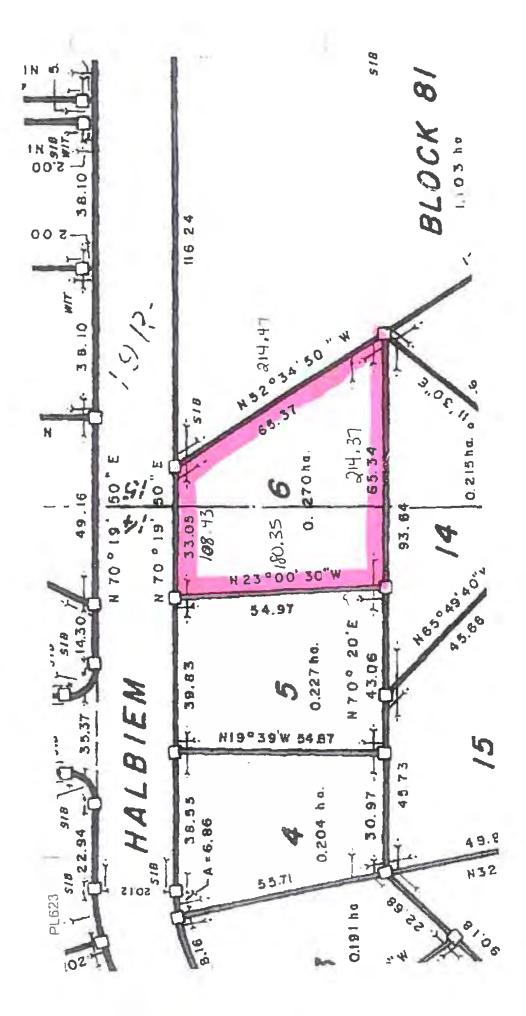

#### **COUNTY ROAD 21 TO HALBIEM CRE TO SIGNS AT #80** Directions:

|                      |                                                                                                  |                       | Exterior ———            |                |                  |  |  |  |
|----------------------|--------------------------------------------------------------------------------------------------|-----------------------|-------------------------|----------------|------------------|--|--|--|
| Exterior Feat:       | Deck(s), Porch, P                                                                                | rivacy, Year Round L  |                         |                |                  |  |  |  |
| Construct. Material: | Vinyl Siding                                                                                     | ·· <b>//</b> ··· ···  | 3                       | Roof:          | Shingles         |  |  |  |
| Shingles Replaced:   | 2005                                                                                             | Foundation:           | ICF                     | Prop Attached: | Detached         |  |  |  |
| Year/Desc/Source:    | 2005/Estimate/Es                                                                                 | timated               |                         | Apx Age:       | 16-30 Years      |  |  |  |
| Property Access:     | Municipal Road, Y                                                                                | ear Round Road        |                         | Rd Acc Fee:    |                  |  |  |  |
| Other Structures:    | Shed                                                                                             |                       |                         | Winterized:    | Fully Winterized |  |  |  |
| Garage & Parking:    | Attached Garage/                                                                                 | /Private Drive Single | Wide//Asphalt Drive     | way            |                  |  |  |  |
| Parking Spaces:      | 6                                                                                                | Driveway Spaces:      | 4.0                     | Garage Spaces: | 2.0              |  |  |  |
| Services:            | Cell Service, Elect                                                                              | ricity, High Speed In | nternet, Street Lights, | Telephone      |                  |  |  |  |
| Water Source:        | Drilled Well                                                                                     | Water Tmnt:           | Water Softener          | Sewer:         | Septic           |  |  |  |
| Lot Size Area/Units: | 0.670/Acres                                                                                      | Acres Range:          | 0.50-1.99               | Acres Rent:    |                  |  |  |  |
| Lot Front (Ft):      | 108.43                                                                                           | Lot Depth (Ft):       |                         | Lot Shape:     | Irregular        |  |  |  |
| Location:            | Rural                                                                                            | Lot Irregularities:   |                         | Land Lse Fee:  |                  |  |  |  |
| Area Influences:     | Downtown, Hospital, Lake Access, Lake/Pond, Library, Open Spaces, Park, Place of Worship,        |                       |                         |                |                  |  |  |  |
|                      | Playground Nearby, Public Parking, Quiet Area, Rec./Community Centre, School Bus Route, Schools, |                       |                         |                |                  |  |  |  |
|                      | Shopping Nearby,                                                                                 | , Trails              |                         |                |                  |  |  |  |
| View:                | Forest                                                                                           |                       |                         | Retire Com:    |                  |  |  |  |
| Topography:          | Level, Open space                                                                                | e, Wooded/Treed       |                         | Fronting On:   | East             |  |  |  |
| Restrictions:        | None                                                                                             |                       |                         | Exposure:      |                  |  |  |  |
| School District:     | Trillium Lakeland                                                                                | s District School Boa | rd                      |                |                  |  |  |  |
| High School:         | H.H.S.S                                                                                          |                       |                         |                |                  |  |  |  |
| Elementary School:   | S.B.E.S / J.D.H.E.                                                                               | S                     |                         |                |                  |  |  |  |