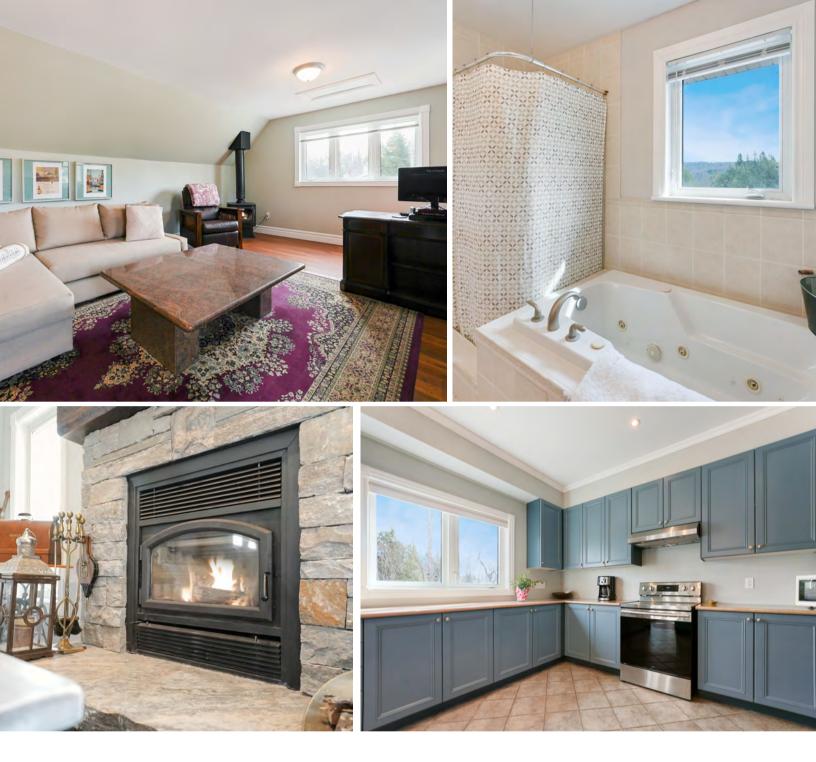

Boasting 3000 square feet of finished living space, with an additional 1100 square feet awaiting your personal touch in the basement, this spacious home provides ample room for every member of your family. With four bedrooms and three bathrooms, there's plenty of space for privacy and relaxation. Designed with families and entertaining in mind, the open-concept main floor seamlessly integrates the living, dining, and kitchen areas, creating a warm and inviting atmosphere for gatherings. Cozy up by the air-tight wood fireplace in the living room during chilly evenings, creating memories that will last a lifetime.

# **Interior Home Features**

Four Spacious bedrooms Three bathrooms Open concept main floor flooded with natural light Spacious kitchen, perfect for entertaining 3000sq ft of finished living space with an additional 1100sq ft of unfinished space Attached double car garage with finished bonus room up above Main floor laundry for added convenience

Interior

Central Vacuum, Sump Pump, Water Heater Owned Interior Feat: Basement Fin: Unfinished Full Basement Basement: Basement Feat: Walk-Up Laundry Feat: Laundry Room, Main Level **Central** Air Cooling: Forced Air-Propane, In-Floor Heating: Fireplace: 2/Fireplace Insert, Freestanding, Propane, Wood Under Contract: Propane Tank