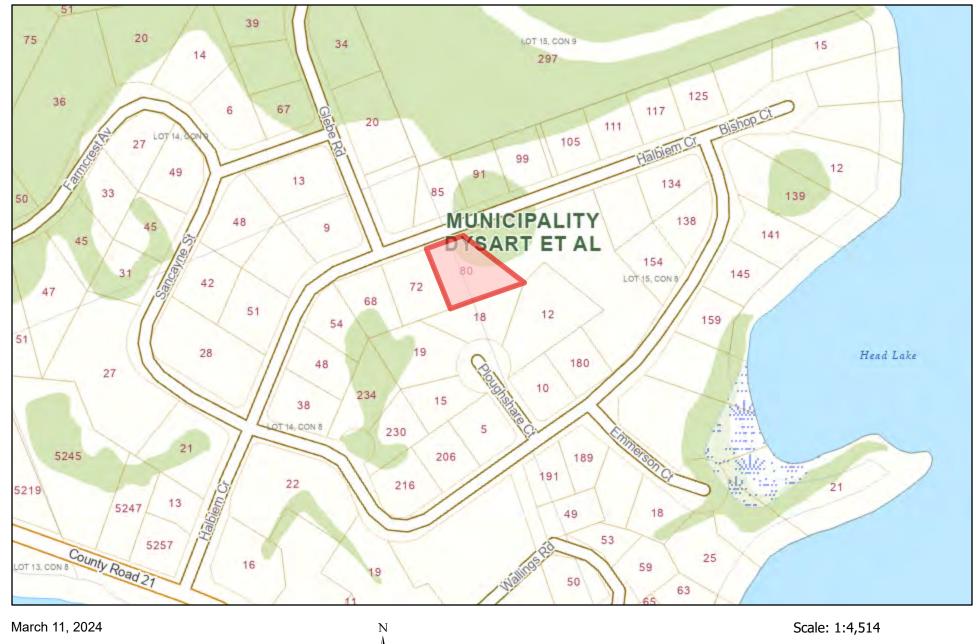

Situated on 0.67 acres of land with flat access, this property is ideal for young families, offering plenty of space for outdoor play and activities. Its close proximity to schools and walking distance to local amenities make it convenient for daily errands and school drop-offs. For nature enthusiasts, nearby you'll find The Sculpture Forest and Glebe Park which offers in the warmer months Walking, Hiking and Mountain Biking, and in the colder months, Tobogganing, Snowshoeing, and miles of groomed Cross Country Sking trails. As an added bonus, this home includes access to the HBTL Members-Only park with picnic area, fire pit, boat launch, canoe/kayak racks and your very own new boat slip. Take advantage of Haliburton's renowned five-lake chain, exploring the pristine waters and creating unforgettable family memories on the water. Don't miss out on the opportunity to make this familyfriendly home your own, where comfort, community, and adventure awaits!

# **Exterior Features**

0.67 acres of property

Flat access to the lot

Community oriented neighbourhood

Close proximity to The Sculpture Forest and Glebe Park

This home includes access to the HBTL Members-Only park and your very own new boat slip

Walking distance to schools and other local amenities

#### Remarks/Directions

Public Rmks: Welcome to your new family home in one of Haliburton's most sought-after neighborhoods! Nestled in a community of stunning homes, this property offers the perfect blend of comfort, convenience, and recreational opportunities for families. Boasting 3000 square feet of finished living space, with an additional 1100 square feet awaiting your personal touch in the basement, this spacious home provides ample room for every member of your family. With four bedrooms and three bathrooms, there's plenty of space for privacy and relaxation. Designed with families and entertaining in mind, the open-concept main floor seamlessly integrates the living, dining, and kitchen areas, creating a warm and inviting atmosphere for gatherings. Cozy up by the air-tight wood fireplace in the living room during chilly evenings, creating memories that will last a lifetime. Situated on 0.67 acres of land with flat access, this property is ideal for young families, offering plenty of space for outdoor play and activities. Its close proximity to schools and walking distance to local amenities make it convenient for daily errands and school drop-offs. For nature enthusiasts, nearby you'll find The Sculpture Forest and Glebe Park which offers in the warmer months Walking, Hiking and Mountain Biking, and in the colder months, Tobogganing, Snowshoeing, and miles of groomed Cross Country Sking trails. As an added bonus, this home includes access to the HBTL Members-Only park with picnic area, fire pit, boat launch, canoe/kayak racks and your very own new boat slip. Take advantage of Haliburton's renowned five-lake chain, exploring the pristine waters and creating unforgettable family memories on the water. Don't miss out on the opportunity to make this family-friendly home your own, where comfort, community, and adventure await!

#### **COUNTY ROAD 21 TO HALBIEM CRE TO SIGNS AT #80** Directions:

|                      |                                                                                                  |                       | Exterior ———            |                |                  |  |  |  |
|----------------------|--------------------------------------------------------------------------------------------------|-----------------------|-------------------------|----------------|------------------|--|--|--|
| Exterior Feat:       | Deck(s), Porch, P                                                                                | rivacy, Year Round L  |                         |                |                  |  |  |  |
| Construct. Material: | Vinyl Siding                                                                                     | ·· <b>//</b> ··· ···  | 3                       | Roof:          | Shingles         |  |  |  |
| Shingles Replaced:   | 2005                                                                                             | Foundation:           | ICF                     | Prop Attached: | Detached         |  |  |  |
| Year/Desc/Source:    | 2005/Estimate/Es                                                                                 | timated               |                         | Apx Age:       | 16-30 Years      |  |  |  |
| Property Access:     | Municipal Road, Y                                                                                | ear Round Road        |                         | Rd Acc Fee:    |                  |  |  |  |
| Other Structures:    | Shed                                                                                             |                       |                         | Winterized:    | Fully Winterized |  |  |  |
| Garage & Parking:    | Attached Garage/                                                                                 | /Private Drive Single | Wide//Asphalt Drive     | way            |                  |  |  |  |
| Parking Spaces:      | 6                                                                                                | Driveway Spaces:      | 4.0                     | Garage Spaces: | 2.0              |  |  |  |
| Services:            | Cell Service, Elect                                                                              | ricity, High Speed In | nternet, Street Lights, | Telephone      |                  |  |  |  |
| Water Source:        | Drilled Well                                                                                     | Water Tmnt:           | Water Softener          | Sewer:         | Septic           |  |  |  |
| Lot Size Area/Units: | 0.670/Acres                                                                                      | Acres Range:          | 0.50-1.99               | Acres Rent:    |                  |  |  |  |
| Lot Front (Ft):      | 108.43                                                                                           | Lot Depth (Ft):       |                         | Lot Shape:     | Irregular        |  |  |  |
| Location:            | Rural                                                                                            | Lot Irregularities:   |                         | Land Lse Fee:  |                  |  |  |  |
| Area Influences:     | Downtown, Hospital, Lake Access, Lake/Pond, Library, Open Spaces, Park, Place of Worship,        |                       |                         |                |                  |  |  |  |
|                      | Playground Nearby, Public Parking, Quiet Area, Rec./Community Centre, School Bus Route, Schools, |                       |                         |                |                  |  |  |  |
|                      | Shopping Nearby,                                                                                 | , Trails              |                         |                |                  |  |  |  |
| View:                | Forest                                                                                           |                       |                         | Retire Com:    |                  |  |  |  |
| Topography:          | Level, Open space                                                                                | e, Wooded/Treed       |                         | Fronting On:   | East             |  |  |  |
| Restrictions:        | None                                                                                             |                       |                         | Exposure:      |                  |  |  |  |
| School District:     | Trillium Lakeland                                                                                | s District School Boa | rd                      |                |                  |  |  |  |
| High School:         | H.H.S.S                                                                                          |                       |                         |                |                  |  |  |  |
| Elementary School:   | S.B.E.S / J.D.H.E.                                                                               | S                     |                         |                |                  |  |  |  |