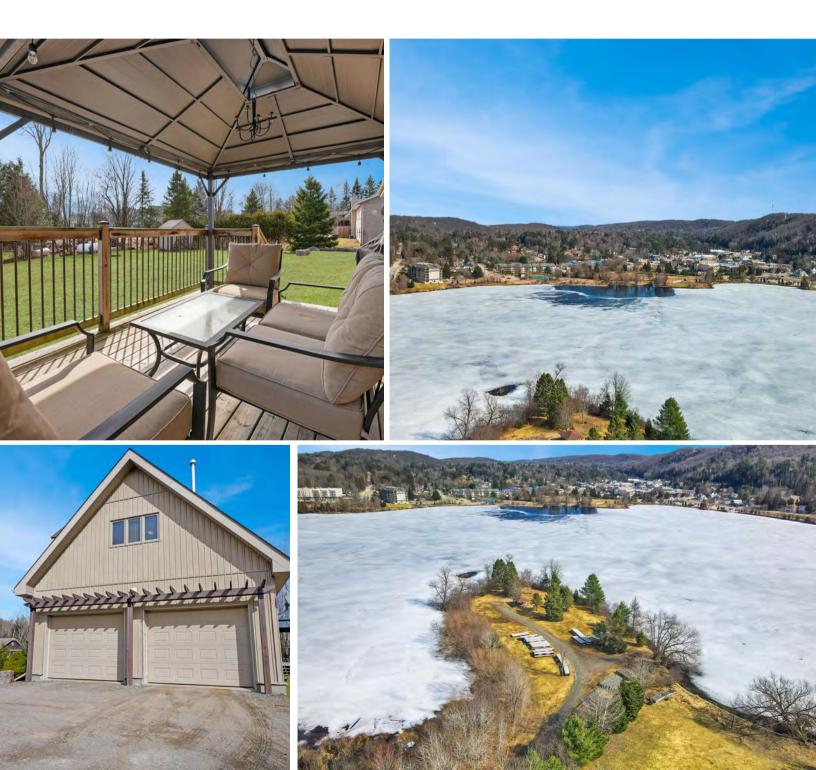

# Haliburton

Sales Representative

CONTACT DETAILS:

8

info@troyausten.ca  $\sim$ troyausten.ca

Welcome to your new family home in one of Haliburton's most sought-after neighborhoods! Nestled in a community of stunning homes, this property offers the perfect blend of comfort, convenience, and recreational opportunities for families.

Boasting 3000 square feet of finished living space, with an additional 1100 square feet awaiting your personal touch in the basement, this spacious home provides ample room for every member of your family. With four bedrooms and three bathrooms, there's plenty of space for privacy and relaxation. Designed with families and entertaining in mind, the open-concept main floor seamlessly integrates the living, dining, and kitchen areas, creating a warm and inviting atmosphere for gatherings. Cozy up by the air-tight wood fireplace in the living room during chilly evenings, creating memories that will last a lifetime.

Situated on 0.67 acres of land with flat access, this property is ideal for young families, offering plenty of space for outdoor play and activities. Its close proximity to schools and walking distance to local amenities make it convenient for daily errands and school drop-offs. For nature enthusiasts, nearby you'll find The Sculpture Forest and Glebe Park which offers in the warmer months Walking, Hiking and Mountain Biking, and in the colder months, Tobogganing, Snowshoeing, and miles of groomed Cross Country Sking trails. As an added bonus, this home includes access to the HBTL Members-Only park with picnic area, fire pit, boat launch, canoe/kayak racks and your very own new boat slip. Take advantage of Haliburton's renowned five-lake chain, exploring the pristine waters and creating unforgettable family memories on the water. Don't miss out on the opportunity to make this familyfriendly home your own, where comfort, community, and adventure awaits!

# **Exterior Features**

0.67 acres of property

Flat access to the lot

Community oriented neighbourhood

Close proximity to The Sculpture Forest and Glebe Park

This home includes access to the HBTL Members-Only park and your very own new boat slip

#### Remarks/Directions

Public Rmks: Welcome to your new family home in one of Haliburton's most sought-after neighborhoods! Nestled in a community of stunning homes, this property offers the perfect blend of comfort, convenience, and recreational opportunities for families. Boasting 3000 square feet of finished living space, with an additional 1100 square feet awaiting your personal touch in the basement, this spacious home provides ample room for every member of your family. With four bedrooms and three bathrooms, there's plenty of space for privacy and relaxation. Designed with families and entertaining in mind, the open-concept main floor seamlessly integrates the living, dining, and kitchen areas, creating a warm and inviting atmosphere for gatherings. Cozy up by the air-tight wood fireplace in the living room during chilly evenings, creating memories that will last a lifetime. Situated on 0.67 acres of land with flat access, this property is ideal for young families, offering plenty of space for outdoor play and activities. Its close proximity to schools and walking distance to local amenities make it convenient for daily errands and school drop-offs. For nature enthusiasts, nearby you'll find The Sculpture Forest and Glebe Park which offers in the warmer months Walking, Hiking and Mountain Biking, and in the colder months, Tobogganing, Snowshoeing, and miles of groomed Cross Country Sking trails. As an added bonus, this home includes access to the HBTL Members-Only park with picnic area, fire pit, boat launch, canoe/kayak racks and your very own new boat slip. Take advantage of Haliburton's renowned five-lake chain, exploring the pristine waters and creating unforgettable family memories on the water. Don't miss out on the opportunity to make this family-friendly home your own, where comfort, community, and adventure await!