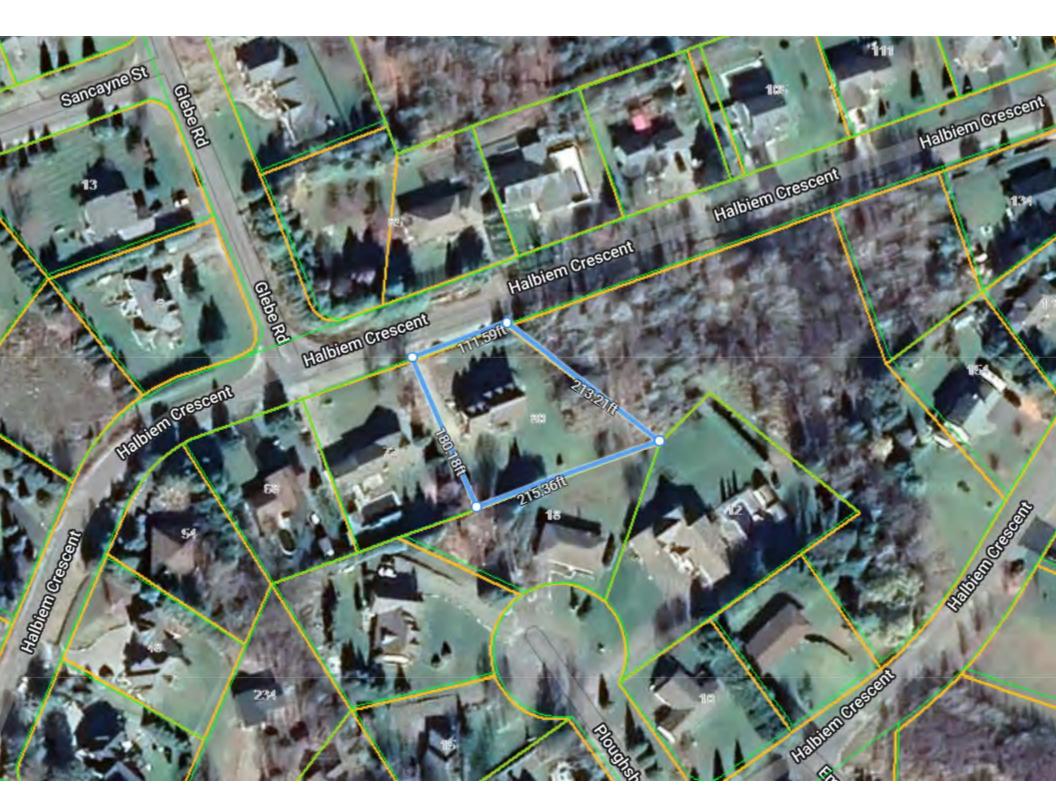

#### **COUNTY ROAD 21 TO HALBIEM CRE TO SIGNS AT #80** Directions:

|                      |                                                                                                  |                       | Exterior ———            |                |                  |  |  |  |
|----------------------|--------------------------------------------------------------------------------------------------|-----------------------|-------------------------|----------------|------------------|--|--|--|
| Exterior Feat:       | Deck(s), Porch, P                                                                                | rivacy, Year Round L  |                         |                |                  |  |  |  |
| Construct. Material: | Vinyl Siding                                                                                     | ·· <b>//</b> ··· ···  | 3                       | Roof:          | Shingles         |  |  |  |
| Shingles Replaced:   | 2005                                                                                             | Foundation:           | ICF                     | Prop Attached: | Detached         |  |  |  |
| Year/Desc/Source:    | 2005/Estimate/Es                                                                                 | timated               |                         | Apx Age:       | 16-30 Years      |  |  |  |
| Property Access:     | Municipal Road, Y                                                                                | ear Round Road        |                         | Rd Acc Fee:    |                  |  |  |  |
| Other Structures:    | Shed                                                                                             |                       |                         | Winterized:    | Fully Winterized |  |  |  |
| Garage & Parking:    | Attached Garage/                                                                                 | /Private Drive Single | Wide//Asphalt Drive     | way            |                  |  |  |  |
| Parking Spaces:      | 6                                                                                                | Driveway Spaces:      | 4.0                     | Garage Spaces: | 2.0              |  |  |  |
| Services:            | Cell Service, Elect                                                                              | ricity, High Speed In | nternet, Street Lights, | Telephone      |                  |  |  |  |
| Water Source:        | Drilled Well                                                                                     | Water Tmnt:           | Water Softener          | Sewer:         | Septic           |  |  |  |
| Lot Size Area/Units: | 0.670/Acres                                                                                      | Acres Range:          | 0.50-1.99               | Acres Rent:    |                  |  |  |  |
| Lot Front (Ft):      | 108.43                                                                                           | Lot Depth (Ft):       |                         | Lot Shape:     | Irregular        |  |  |  |
| Location:            | Rural                                                                                            | Lot Irregularities:   |                         | Land Lse Fee:  |                  |  |  |  |
| Area Influences:     | Downtown, Hospital, Lake Access, Lake/Pond, Library, Open Spaces, Park, Place of Worship,        |                       |                         |                |                  |  |  |  |
|                      | Playground Nearby, Public Parking, Quiet Area, Rec./Community Centre, School Bus Route, Schools, |                       |                         |                |                  |  |  |  |
|                      | Shopping Nearby,                                                                                 | , Trails              |                         |                |                  |  |  |  |
| View:                | Forest                                                                                           |                       |                         | Retire Com:    |                  |  |  |  |
| Topography:          | Level, Open space                                                                                | e, Wooded/Treed       |                         | Fronting On:   | East             |  |  |  |
| Restrictions:        | None                                                                                             |                       |                         | Exposure:      |                  |  |  |  |
| School District:     | Trillium Lakeland                                                                                | s District School Boa | rd                      |                |                  |  |  |  |
| High School:         | H.H.S.S                                                                                          |                       |                         |                |                  |  |  |  |
| Elementary School:   | S.B.E.S / J.D.H.E.                                                                               | S                     |                         |                |                  |  |  |  |