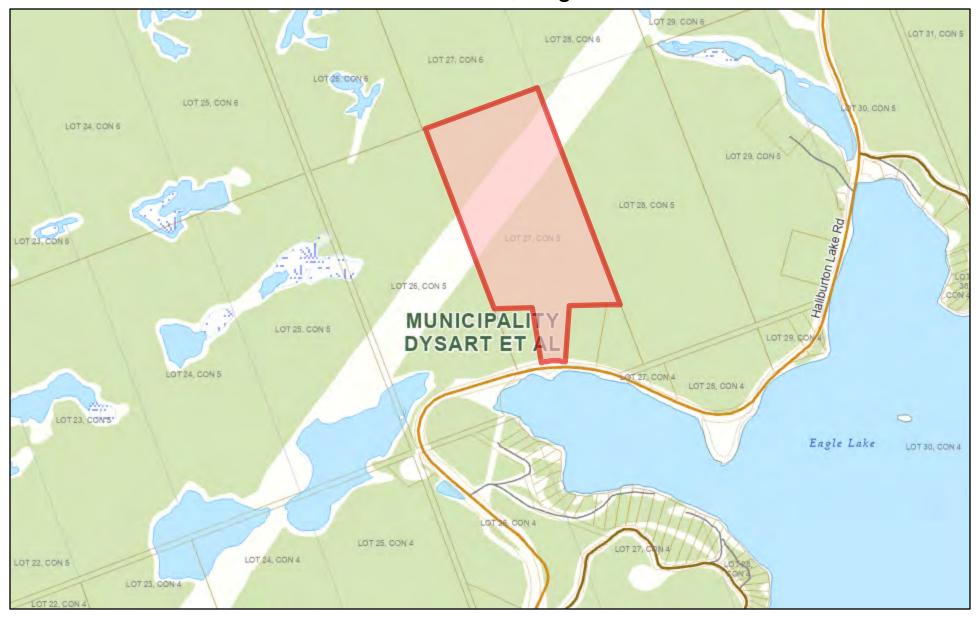

# PT LT 27 CON 5, Eagle Lake

Copyright by the County of Haliburton, Minden, Ontario, 2024.
This publication may not be reproduced in any form, in part or in whole, without written permission.

April 8, 2025

Published by the County of Haliburton, 2024.

0.15 0.3 0.6 mi 0.23 0.45 0.9 km

Scale: 1:18,056

# PT LT 27 CON 5, Eagle Lake

April 8, 2025

Copyright by the County of Haliburton, Minden, Ontario, 2024.
This publication may not be reproduced in any form, in part or in whole, without written permission.