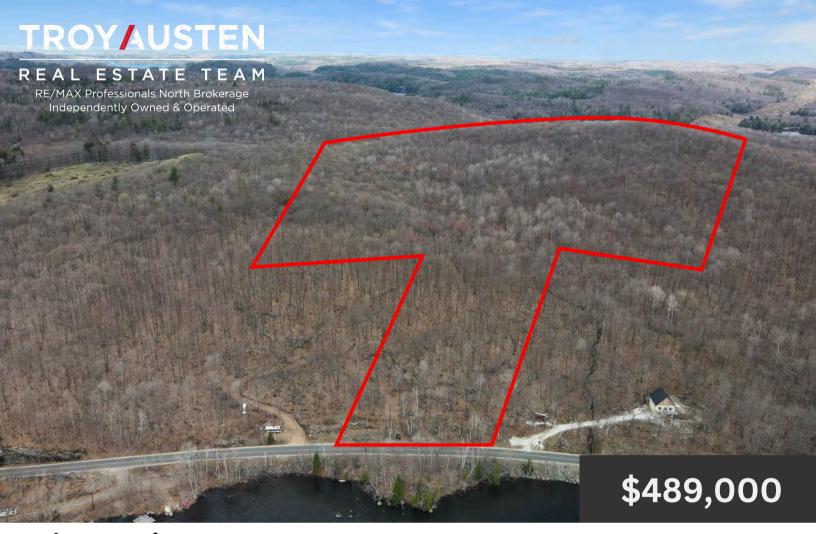

# PT LT 27 CON 5 Haliburton Lake Road

with access to Eagle Lake, Haliburton

Explore 80 acres of opportunity just north of Eagle Lake. With lake access across the road, views of Sir Sam's Ski & Ride, and trails throughout, this property is ideal for a home or recreational retreat. Located on a year-round township road, it offers space, privacy, and easy access to nearby amenities, including a public beach, boat launch, and the village of Haliburton just 15 minutes away.

Under Contract: Dev Charges Paid: HST App To SP: **Included In** Access To Property: **Yr Rnd Municpal Rd** 

Client Rmks: Discover a unique property with endless possibilities just north of Eagle Lake. Situated on 80 acres with

access to Eagle Lake across the road, this property offers a rare opportunity for those seeking space, privacy, and a connection to the outdoors. Located on a year-round township road, it's an ideal spot for your future home, or recreational getaway. Enjoy views of Sir Sam's Ski & Ride from the property and take advantage of all the nearby amenities Eagle Lake has to offer, including a public beach, boat launch, local store, and seasonal farmers' market. Just 15 minutes away, the village of Haliburton provides schools, shopping, restaurants, and health care services. Whether you're into hiking, hunting, or simply enjoying nature, this expansive parcel offers excellent terrain and trails to explore. With convenient access, a prime location, and proximity to lakes, ski hills, and towns, this property is the perfect canvas for your next