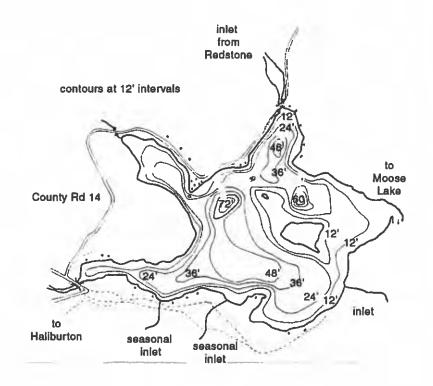

# **Eagle Lake**

County of Haliburton

**Guilford Township** 

## **Physical Data**

Surface Area - 579 acres Maximum Depth - 80 ft Perimeter - 6.5 miles

Mean Depth - 23 ft

#### Lake Characteristics

The clarity of this yellow/brown water was indicated by the disappearance of the secchi disc, 21.5 ft below the surface.

#### Vegetation

Acquatic vegetation includes Yellow Pond Lilly, Sedge Grass, Long Leaf Pond Weed, Horsetail and other grasses. Natural fish food includes an abundance of minnows, and cisco. There is a dam (1 sluice).

## **Fish Species**

Lake trout, bass, and whitefish. Slot lake, check with MNR for current regulations.

#### Access

Follow Hwy 118 north of Haliburton. Turn right at County Rd 14 and continue to Eagle Lake. There is legal access at the dam in Eagle Lake village.