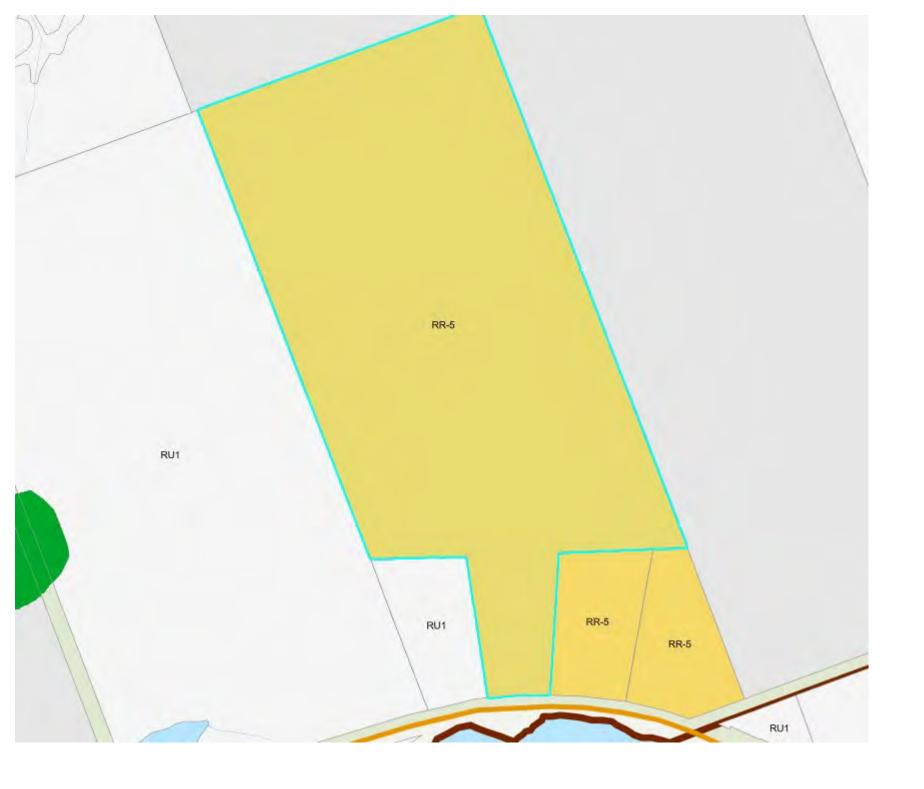

Lot Irreq: Lot Acres: **50 - 99.99** 

Lot Front: 304.00 Fronting On: N

Lot Depth: **2,122.72**Lot Size Code: **Feet** 

Zoning: RR-5

Dir/Cross St: Haliburton Lake Road

PIN #: **391430108** ARN #: **462404100013700** Contact After Exp: **No** 