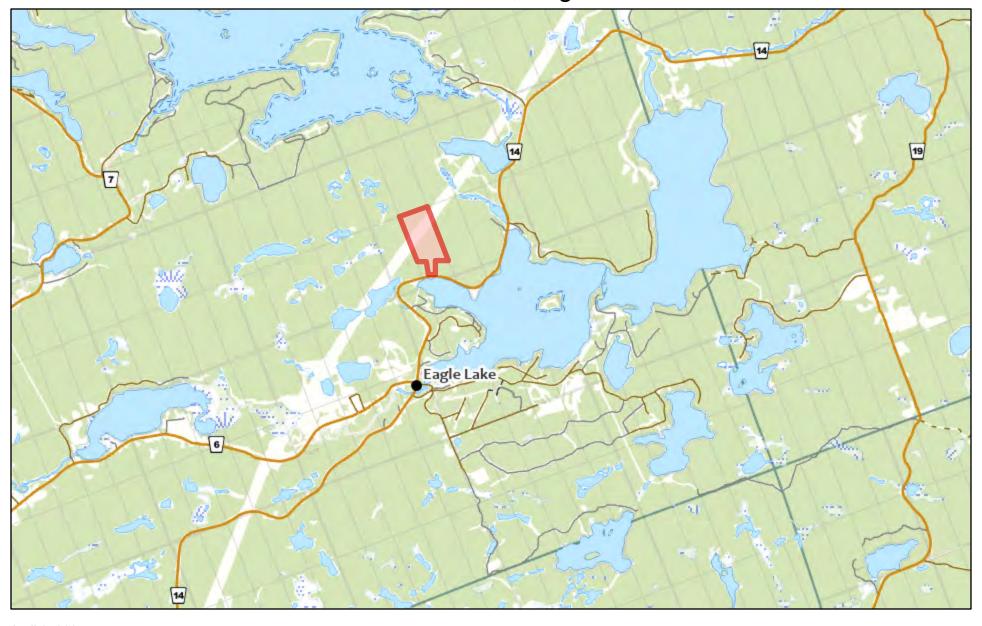

# **Eagle Lake**

County of Haliburton

**Guilford Township** 

#### Access

Follow Hwy 118 north of Haliburton. Turn right at County Rd 14 and continue to Eagle Lake. There is legal access at the dam in Eagle Lake village.