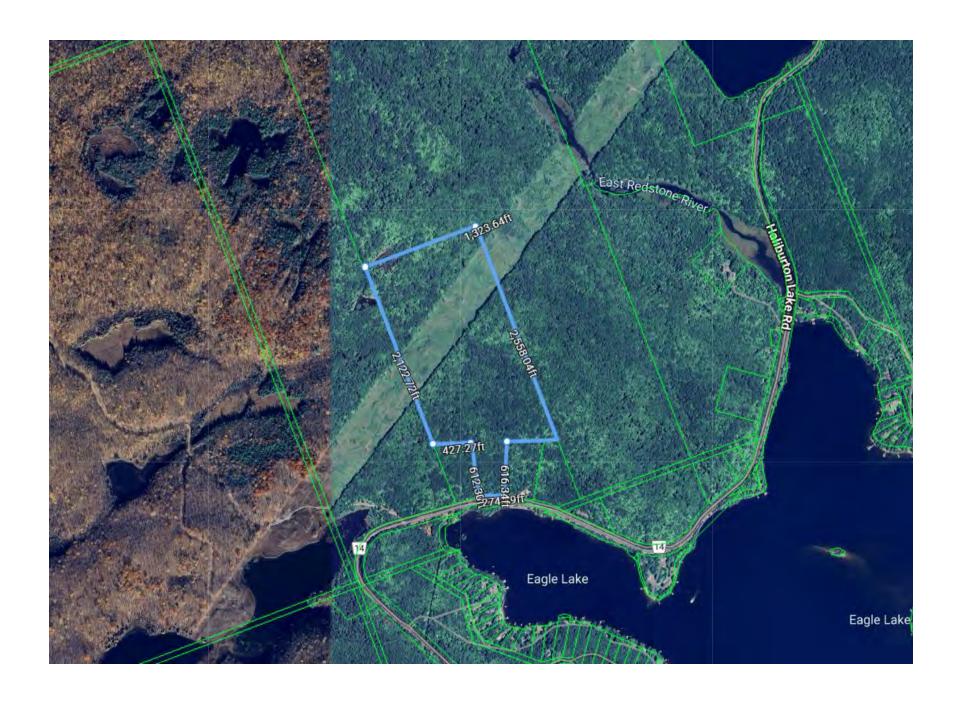

Lot Irreq: Lot Acres: **50 - 99.99** 

Lot Front: 304.00 Fronting On: N

Lot Depth: **2,122.72**Lot Size Code: **Feet** 

Zoning: RR-5

Dir/Cross St: Haliburton Lake Road

PIN #: **391430108** ARN #: **462404100013700** Contact After Exp: **No** 

Under Contract: Dev Charges Paid: HST App To SP: **Included In** Access To Property: **Yr Rnd Municpal Rd** 

Client Rmks: Discover a unique property with endless possibilities just north of Eagle Lake. Situated on 80 acres with

access to Eagle Lake across the road, this property offers a rare opportunity for those seeking space, privacy, and a connection to the outdoors. Located on a year-round township road, it's an ideal spot for your future home, or recreational getaway. Enjoy views of Sir Sam's Ski & Ride from the property and take advantage of all the nearby amenities Eagle Lake has to offer, including a public beach, boat launch, local store, and seasonal farmers' market. Just 15 minutes away, the village of Haliburton provides schools, shopping, restaurants, and health care services. Whether you're into hiking, hunting, or simply enjoying nature, this expansive parcel offers excellent terrain and trails to explore. With convenient access, a prime location, and proximity to lakes, ski hills, and towns, this property is the perfect canvas for your next