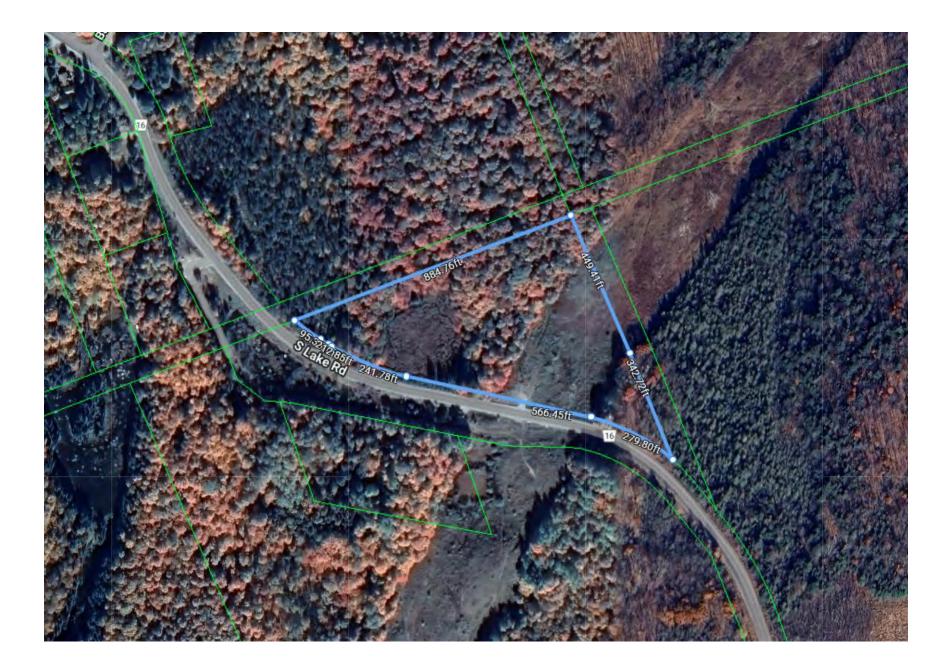

### 1645 South Lake Road, Minden Hills, Ontario K0M 2K0

Listing

#### 1645 South Lake Rd Minden Hills

Active / Residential Freehold / Vacant Land

MLS®#: X12276604 List Price: \$129,900 New Listing

Client Rmks: Build your dream home on this private 8-acre property, just 5 minutes from the town of Minden. Set back from the road and surrounded by mature forest, this lot offers excellent privacy and a peaceful natural setting. The building site has already been cleared, and a roughed-in driveway provides easy access. A small pond adds to the natural charm, and the lot features generous frontage on a year-round township road. Enjoy the convenience of being close to town, with quick access to grocery stores, restaurants, schools, and recreational opportunities. A great opportunity for those looking to build in the Haliburton Highlands.