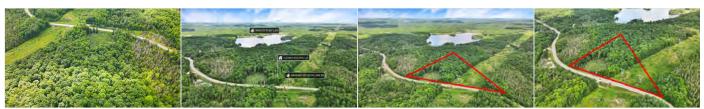

# Minden Hills

\$129,900

Sales Representative

Build your dream home on this private 8-acre property, just 5 minutes from the town of Minden. Set back from the road and surrounded by mature forest, this lot offers excellent privacy and a peaceful natural setting. The building site has already been cleared, and a roughed-in driveway provides easy access. A small pond adds to the natural charm, and the lot features generous frontage on a year-round township road. Enjoy the convenience of being close to town, with quick access to grocery stores, restaurants, schools, and recreational opportunities. A great opportunity for those looking to build in the Haliburton Highlands.

#### 1645 South Lake Rd Minden Hills

Active / Residential Freehold / Vacant Land

MLS®#: X12276604 List Price: \$129,900 New Listing

Client Rmks: Build your dream home on this private 8-acre property, just 5 minutes from the town of Minden. Set back from the road and surrounded by mature forest, this lot offers excellent privacy and a peaceful natural setting. The building site has already been cleared, and a roughed-in driveway provides easy access. A small pond adds to the natural charm, and the lot features generous frontage on a year-round township road. Enjoy the convenience of being close to town, with quick access to grocery stores, restaurants, schools, and recreational opportunities. A great opportunity for those looking to build in the Haliburton Highlands.