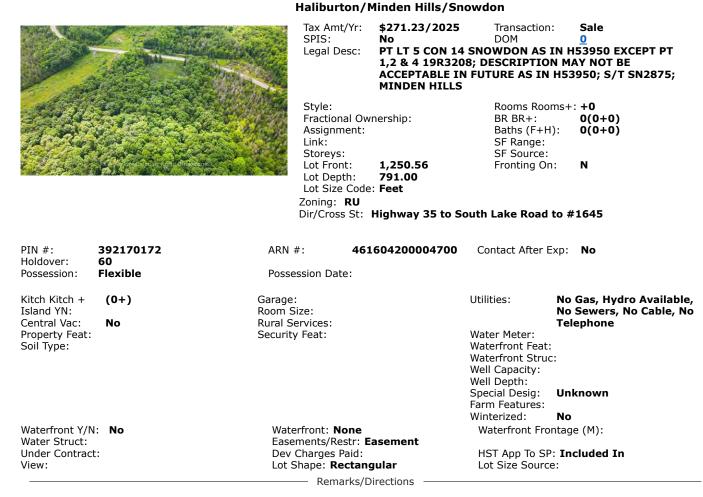

# Minden Hills

\$129,900

Sales Representative

Build your dream home on this private 8-acre property, just 5 minutes from the town of Minden. Set back from the road and surrounded by mature forest, this lot offers excellent privacy and a peaceful natural setting. The building site has already been cleared, and a roughed-in driveway provides easy access. A small pond adds to the natural charm, and the lot features generous frontage on a year-round township road. Enjoy the convenience of being close to town, with quick access to grocery stores, restaurants, schools, and recreational opportunities. A great opportunity for those looking to build in the Haliburton Highlands.

#### 1645 South Lake Rd Minden Hills

Active / Residential Freehold / Vacant Land

MLS®#: X12276604 List Price: \$129,900 New Listing

Client Rmks: Build your dream home on this private 8-acre property, just 5 minutes from the town of Minden. Set back from the road and surrounded by mature forest, this lot offers excellent privacy and a peaceful natural setting. The building site has already been cleared, and a roughed-in driveway provides easy access. A small pond adds to the natural charm, and the lot features generous frontage on a year-round township road. Enjoy the convenience of being close to town, with quick access to grocery stores, restaurants, schools, and recreational opportunities. A great opportunity for those looking to build in the Haliburton Highlands.