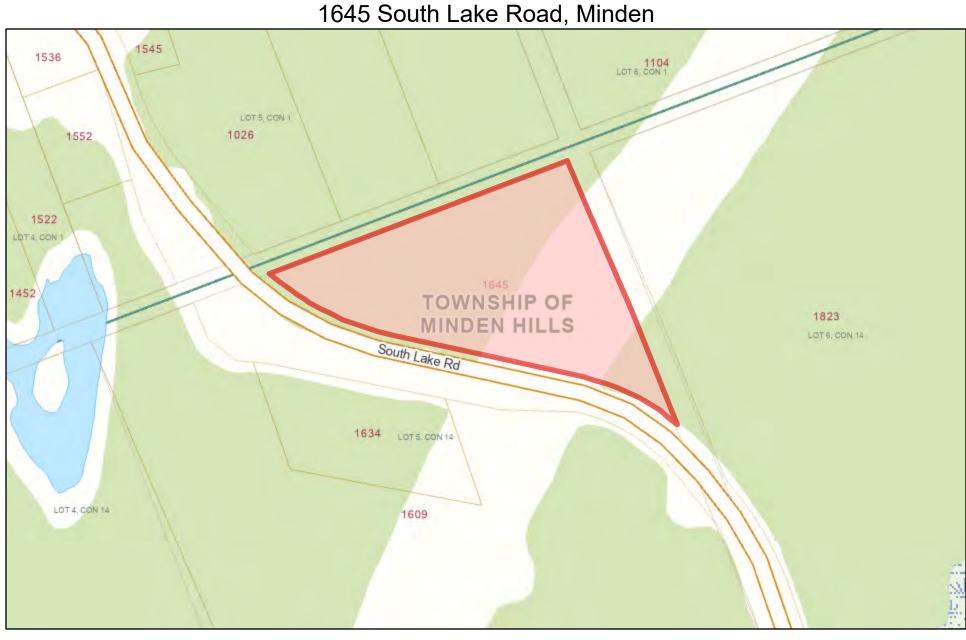

### 1645 South Lake Road, Minden Hills, Ontario K0M 2K0

Listing

#### 1645 South Lake Rd Minden Hills

Active / Residential Freehold / Vacant Land

MLS®#: X12276604 List Price: \$129,900 New Listing

Client Rmks: Build your dream home on this private 8-acre property, just 5 minutes from the town of Minden. Set back from the road and surrounded by mature forest, this lot offers excellent privacy and a peaceful natural setting. The building site has already been cleared, and a roughed-in driveway provides easy access. A small pond adds to the natural charm, and the lot features generous frontage on a year-round township road. Enjoy the convenience of being close to town, with quick access to grocery stores, restaurants, schools, and recreational opportunities. A great opportunity for those looking to build in the Haliburton Highlands.