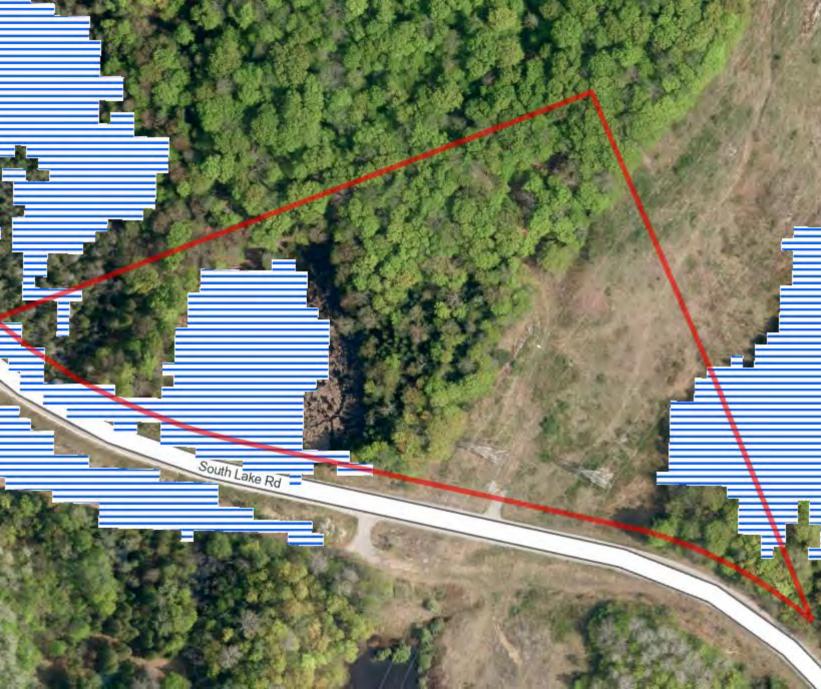

### 1645 South Lake Road, Minden Hills, Ontario K0M 2K0

Listing

#### 1645 South Lake Rd Minden Hills

Active / Residential Freehold / Vacant Land

MLS®#: X12276604 List Price: \$129,900 New Listing

Client Rmks: Build your dream home on this private 8-acre property, just 5 minutes from the town of Minden. Set back from the road and surrounded by mature forest, this lot offers excellent privacy and a peaceful natural setting. The building site has already been cleared, and a roughed-in driveway provides easy access. A small pond adds to the natural charm, and the lot features generous frontage on a year-round township road. Enjoy the convenience of being close to town, with quick access to grocery stores, restaurants, schools, and recreational opportunities. A great opportunity for those looking to build in the Haliburton Highlands.