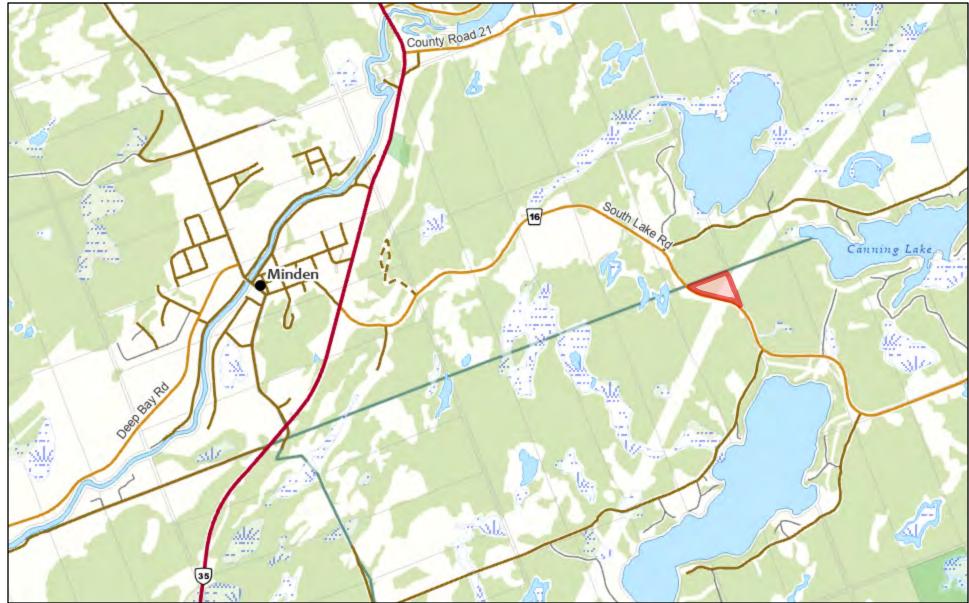

## 1645 South Lake Road, Minden

Ν

#### June 2, 2025

Copyright by the County of Haliburton, Minden, Ontario, 2025. This publication may not be reproduced in any form, in part or in whole, without written permission.

Published by the County of Haliburton, 2025.