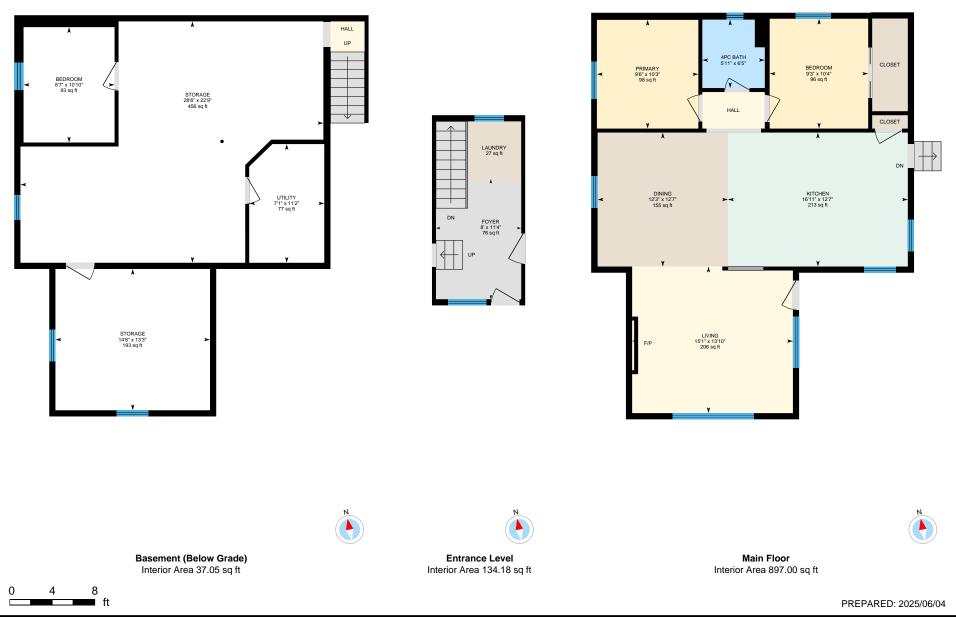

**CONTACT DETAILS:** 

Nestled in a peaceful rural setting on a year-round municipal road, this beautifully updated 1,031 sq ft home offers the perfect blend of comfort, convenience, and nature. Just 5 minutes from West Guilford's public beach and shopping center, and only 14 minutes to all amenities in Haliburton — including grocery stores, restaurants, schools, and hospital. The open-concept layout features 2 spacious bedrooms, a full bathroom, and an unfinished basement with a partially finished bedroom and potential to rough in a bathroom—perfect for guests or future expansion. Recent updates include a brand new kitchen and bathroom, plus tasteful refinishing throughout, making this home move-in ready. Constructed with durable vinyl siding and stone accents, the home boasts a metal roof and an oversized 4-bedroom septic system to accommodate growth. Stay cozy year-round with forced air propane heating, complemented by a pellet stove in the basement for added warmth and ambiance. Outside, enjoy a manicured lot with a gravel driveway, lush grass lawn, and a fire pit ideal for relaxing evenings. The paved North Shore Road offers excellent opportunities for walking, jogging, and biking in a great neighborhood with Bell Fibre internet. This property is perfect for first-time home buyers and retirees seeking a low-maintenance lifestyle in a serene, accessible location.