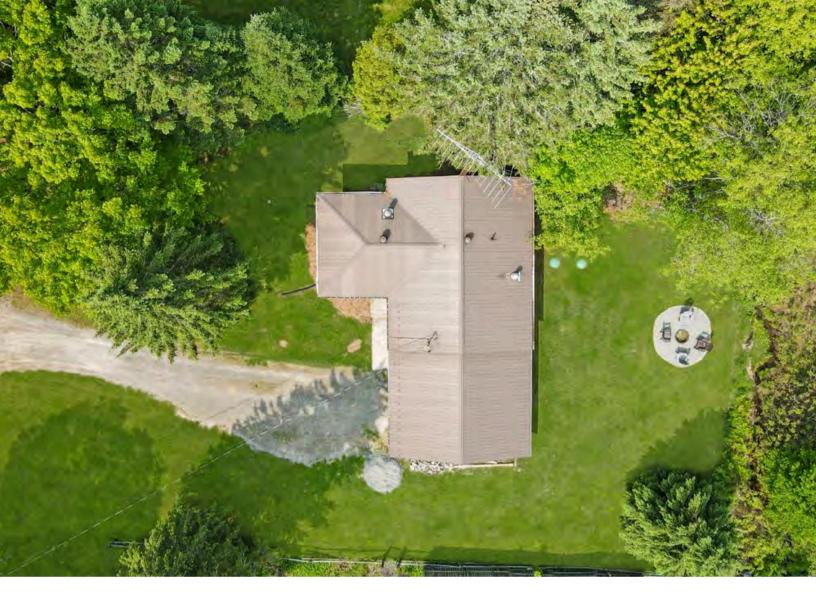

**CONTACT DETAILS:** 

Nestled in a peaceful rural setting on a year-round municipal road, this beautifully updated 1,031 sq ft home offers the perfect blend of comfort, convenience, and nature. Just 5 minutes from West Guilford's public beach and shopping center, and only 14 minutes to all amenities in Haliburton — including grocery stores, restaurants, schools, and hospital. The open-concept layout features 2 spacious bedrooms, a full bathroom, and an unfinished basement with a partially finished bedroom and potential to rough in a bathroom—perfect for guests or future expansion. Recent updates include a brand new kitchen and bathroom, plus tasteful refinishing throughout, making this home move-in ready. Constructed with durable vinyl siding and stone accents, the home boasts a metal roof and an oversized 4-bedroom septic system to accommodate growth. Stay cozy year-round with forced air propane heating, complemented by a pellet stove in the basement for added warmth and ambiance. Outside, enjoy a manicured lot with a gravel driveway, lush grass lawn, and a fire pit ideal for relaxing evenings. The paved North Shore Road offers excellent opportunities for walking, jogging, and biking in a great neighborhood with Bell Fibre internet. This property is perfect for first-time home buyers and retirees seeking a low-maintenance lifestyle in a serene, accessible location.