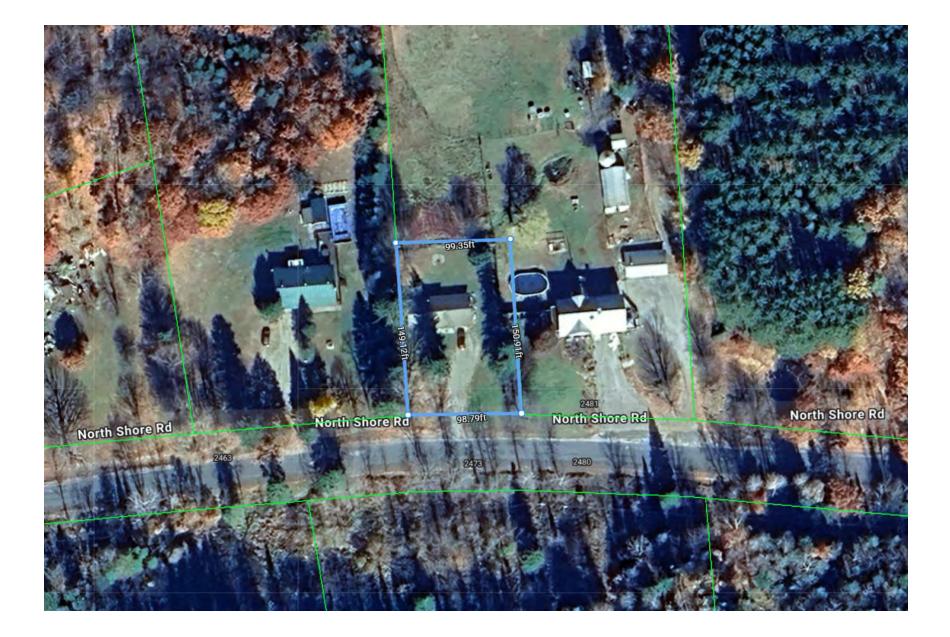

**CONTACT DETAILS:** 

Nestled in a peaceful rural setting on a year-round municipal road, this beautifully updated 1,031 sq ft home offers the perfect blend of comfort, convenience, and nature. Just 5 minutes from West Guilford's public beach and shopping center, and only 14 minutes to all amenities in Haliburton — including grocery stores, restaurants, schools, and hospital. The open-concept layout features 2 spacious bedrooms, a full bathroom, and an unfinished basement with a partially finished bedroom and potential to rough in a bathroom—perfect for guests or future expansion. Recent updates include a brand new kitchen and bathroom, plus tasteful refinishing throughout, making this home move-in ready. Constructed with durable vinyl siding and stone accents, the home boasts a metal roof and an oversized 4-bedroom septic system to accommodate growth. Stay cozy year-round with forced air propane heating, complemented by a pellet stove in the basement for added warmth and ambiance. Outside, enjoy a manicured lot with a gravel driveway, lush grass lawn, and a fire pit ideal for relaxing evenings. The paved North Shore Road offers excellent opportunities for walking, jogging, and biking in a great neighborhood with Bell Fibre internet. This property is perfect for first-time home buyers and retirees seeking a low-maintenance lifestyle in a serene, accessible location.

## 2473 North Shore Road, Algonquin Highlands, Ontario K0M 1S0

Listing