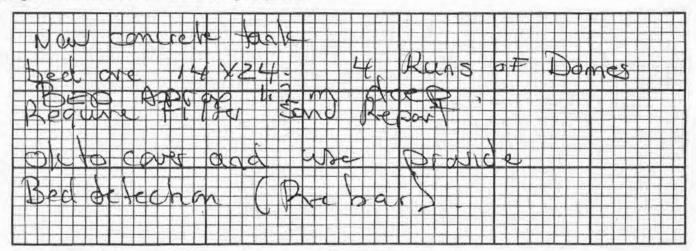

| es and fed by: Gravity Siphon or Plump<br>15 metres constructed mantel provided: Yes / No (circle) |
| 3. Size of System based on bedrooms and/or fixture u<br>Area of Building: // m2 Total Daily Design Sewage Flow: 2                                                                                |                                                                                                    |
| 4. Other                                                                                                                                                                                         |                                                                                                    |

#### Diagram of Installation as observed by Inspector:



Ensure the following work is completed: 1) Back fill system and sod or seed 2) Stabilize all sloped surfaces 3) Finish grading to shed run-off and divert water around leaching bed 4) If a pump is used after the tank, ensure the weeping tiles are dosed to 75% capacity in 15 minutes and include a high level alarm in case of pump failure.

|                   |                           | INSTALLA                    | TION REPORT               |                      |         |     |
|-------------------|---------------------------|-----------------------------|---------------------------|----------------------|---------|-----|
| Inder the Buildin | na Code Act and regulatio | ons, and subject to the lin | nitations thereof, a perr | nit is hereby issued | d to:   |     |
| For the use and