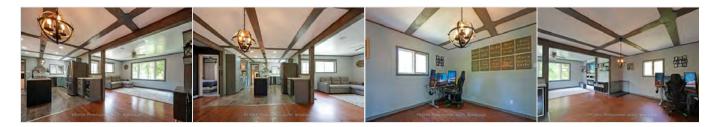

**CONTACT DETAILS:** 

Nestled in a peaceful rural setting on a year-round municipal road, this beautifully updated 1,031 sq ft home offers the perfect blend of comfort, convenience, and nature. Just 5 minutes from West Guilford's public beach and shopping center, and only 14 minutes to all amenities in Haliburton — including grocery stores, restaurants, schools, and hospital. The open-concept layout features 2 spacious bedrooms, a full bathroom, and an unfinished basement with a partially finished bedroom and potential to rough in a bathroom—perfect for guests or future expansion. Recent updates include a brand new kitchen and bathroom, plus tasteful refinishing throughout, making this home move-in ready. Constructed with durable vinyl siding and stone accents, the home boasts a metal roof and an oversized 4-bedroom septic system to accommodate growth. Stay cozy year-round with forced air propane heating, complemented by a pellet stove in the basement for added warmth and ambiance. Outside, enjoy a manicured lot with a gravel driveway, lush grass lawn, and a fire pit ideal for relaxing evenings. The paved North Shore Road offers excellent opportunities for walking, jogging, and biking in a great neighborhood with Bell Fibre internet. This property is perfect for first-time home buyers and retirees seeking a low-maintenance lifestyle in a serene, accessible location.