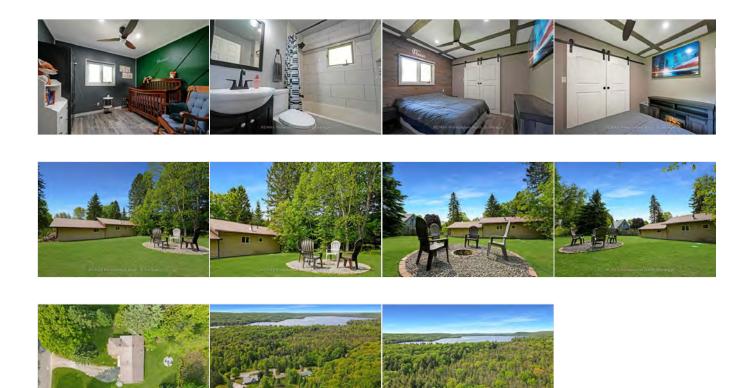

**CONTACT DETAILS:** 

Nestled in a peaceful rural setting on a year-round municipal road, this beautifully updated 1,031 sq ft home offers the perfect blend of comfort, convenience, and nature. Just 5 minutes from West Guilford's public beach and shopping center, and only 14 minutes to all amenities in Haliburton — including grocery stores, restaurants, schools, and hospital. The open-concept layout features 2 spacious bedrooms, a full bathroom, and an unfinished basement with a partially finished bedroom and potential to rough in a bathroom—perfect for guests or future expansion. Recent updates include a brand new kitchen and bathroom, plus tasteful refinishing throughout, making this home move-in ready. Constructed with durable vinyl siding and stone accents, the home boasts a metal roof and an oversized 4-bedroom septic system to accommodate growth. Stay cozy year-round with forced air propane heating, complemented by a pellet stove in the basement for added warmth and ambiance. Outside, enjoy a manicured lot with a gravel driveway, lush grass lawn, and a fire pit ideal for relaxing evenings. The paved North Shore Road offers excellent opportunities for walking, jogging, and biking in a great neighborhood with Bell Fibre internet. This property is perfect for first-time home buyers and retirees seeking a low-maintenance lifestyle in a serene, accessible location.