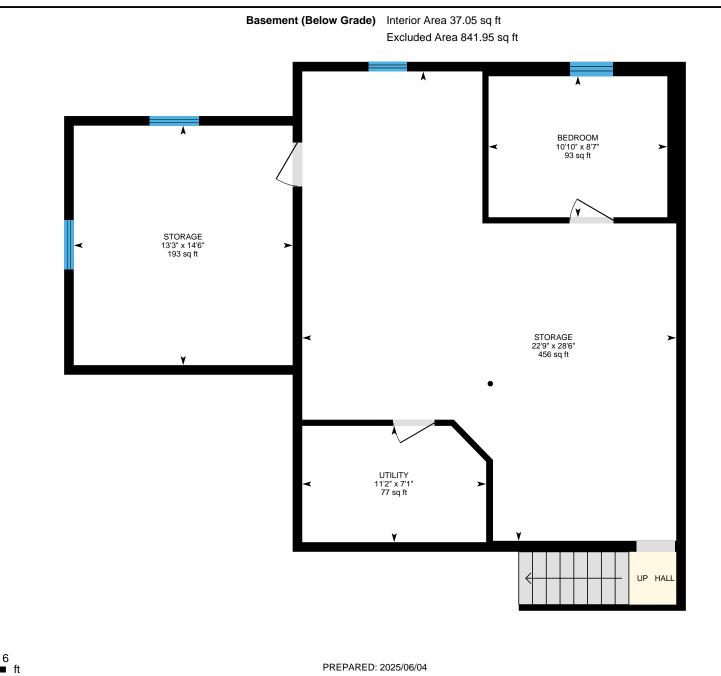

**CONTACT DETAILS:** 

Nestled in a peaceful rural setting on a year-round municipal road, this beautifully updated 1,031 sq ft home offers the perfect blend of comfort, convenience, and nature. Just 5 minutes from West Guilford's public beach and shopping center, and only 14 minutes to all amenities in Haliburton — including grocery stores, restaurants, schools, and hospital. The open-concept layout features 2 spacious bedrooms, a full bathroom, and an unfinished basement with a partially finished bedroom and potential to rough in a bathroom—perfect for guests or future expansion. Recent updates include a brand new kitchen and bathroom, plus tasteful refinishing throughout, making this home move-in ready. Constructed with durable vinyl siding and stone accents, the home boasts a metal roof and an oversized 4-bedroom septic system to accommodate growth. Stay cozy year-round with forced air propane heating, complemented by a pellet stove in the basement for added warmth and ambiance. Outside, enjoy a manicured lot with a gravel driveway, lush grass lawn, and a fire pit ideal for relaxing evenings. The paved North Shore Road offers excellent opportunities for walking, jogging, and biking in a great neighborhood with Bell Fibre internet. This property is perfect for first-time home buyers and retirees seeking a low-maintenance lifestyle in a serene, accessible location.