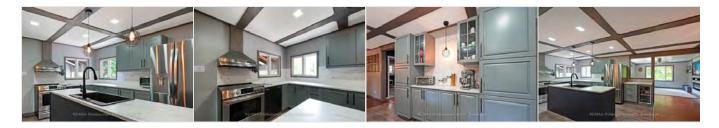

**CONTACT DETAILS:** 

Nestled in a peaceful rural setting on a year-round municipal road, this beautifully updated 1,031 sq ft home offers the perfect blend of comfort, convenience, and nature. Just 5 minutes from West Guilford's public beach and shopping center, and only 14 minutes to all amenities in Haliburton — including grocery stores, restaurants, schools, and hospital. The open-concept layout features 2 spacious bedrooms, a full bathroom, and an unfinished basement with a partially finished bedroom and potential to rough in a bathroom—perfect for guests or future expansion. Recent updates include a brand new kitchen and bathroom, plus tasteful refinishing throughout, making this home move-in ready. Constructed with durable vinyl siding and stone accents, the home boasts a metal roof and an oversized 4-bedroom septic system to accommodate growth. Stay cozy year-round with forced air propane heating, complemented by a pellet stove in the basement for added warmth and ambiance. Outside, enjoy a manicured lot with a gravel driveway, lush grass lawn, and a fire pit ideal for relaxing evenings. The paved North Shore Road offers excellent opportunities for walking, jogging, and biking in a great neighborhood with Bell Fibre internet. This property is perfect for first-time home buyers and retirees seeking a low-maintenance lifestyle in a serene, accessible location.