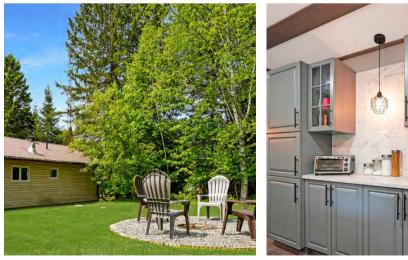

**CONTACT DETAILS:** 

Nestled in a peaceful rural setting on a year-round municipal road, this beautifully updated 1,031 sq ft home offers the perfect blend of comfort, convenience, and nature. Just 5 minutes from West Guilford's public beach and shopping center, and only 14 minutes to all amenities in Haliburton — including grocery stores, restaurants, schools, and hospital. The open-concept layout features 2 spacious bedrooms, a full bathroom, and an unfinished basement with a partially finished bedroom and potential to rough in a bathroom—perfect for guests or future expansion. Recent updates include a brand new kitchen and bathroom, plus tasteful refinishing throughout, making this home move-in ready. Constructed with durable vinyl siding and stone accents, the home boasts a metal roof and an oversized 4-bedroom septic system to accommodate growth. Stay cozy year-round with forced air propane heating, complemented by a pellet stove in the basement for added warmth and ambiance. Outside, enjoy a manicured lot with a gravel driveway, lush grass lawn, and a fire pit ideal for relaxing evenings. The paved North Shore Road offers excellent opportunities for walking, jogging, and biking in a great neighborhood with Bell Fibre internet. This property is perfect for first-time home buyers and retirees seeking a low-maintenance lifestyle in a serene, accessible location.