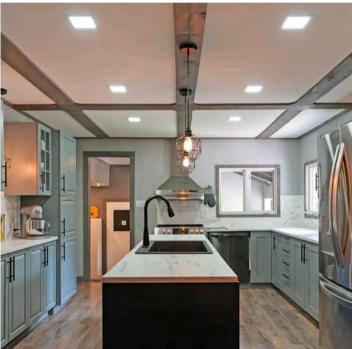

**CONTACT DETAILS:** 

Nestled in a peaceful rural setting on a year-round municipal road, this beautifully updated 1,031 sq ft home offers the perfect blend of comfort, convenience, and nature. Just 5 minutes from West Guilford's public beach and shopping center, and only 14 minutes to all amenities in Haliburton — including grocery stores, restaurants, schools, and hospital. The open-concept layout features 2 spacious bedrooms, a full bathroom, and an unfinished basement with a partially finished bedroom and potential to rough in a bathroom—perfect for guests or future expansion. Recent updates include a brand new kitchen and bathroom, plus tasteful refinishing throughout, making this home move-in ready. Constructed with durable vinyl siding and stone accents, the home boasts a metal roof and an oversized 4-bedroom septic system to accommodate growth. Stay cozy year-round with forced air propane heating, complemented by a pellet stove in the basement for added warmth and ambiance. Outside, enjoy a manicured lot with a gravel driveway, lush grass lawn, and a fire pit ideal for relaxing evenings. The paved North Shore Road offers excellent opportunities for walking, jogging, and biking in a great neighborhood with Bell Fibre internet. This property is perfect for first-time home buyers and retirees seeking a low-maintenance lifestyle in a serene, accessible location.