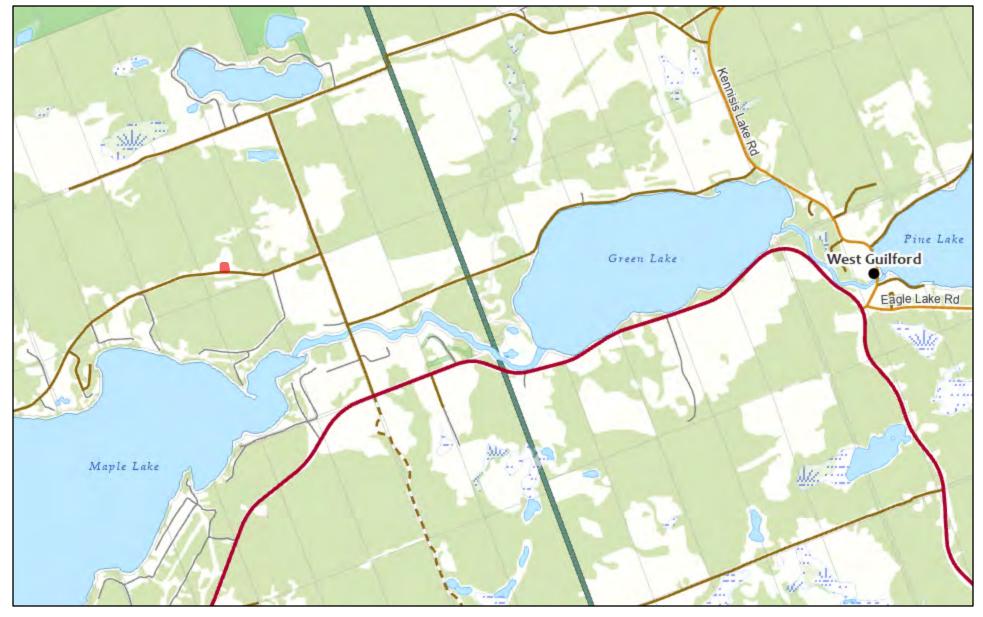

|             |                    |

## 2473 North Shore Road, Algonquin Highlands



#### May 28, 2025

Copyright by the County of Haliburton, Minden, Ontario, 2024. This publication may not be reproduced in any form, in part or in whole, without written permission.

Published by the County of Haliburton, 2024.

## 2473 North Shore Road, Algonquin Highlands



0.03 mi

0.06 km

0.01 0.01

0.03

0.01

0

0

Copyright by the County of Haliburton, Minden, Ontario, 2024. This publication may not be reproduced in any form, in part or in whole, without written permission.

Published by the County of Haliburton, 2024.