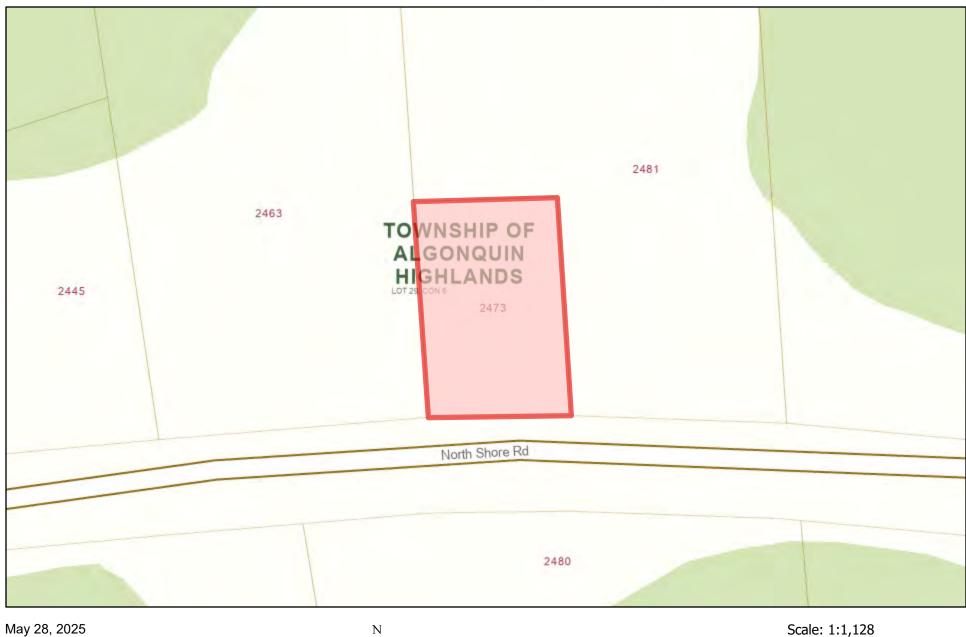

|             |                    |

## 2473 North Shore Road, Algonquin Highlands



#### May 28, 2025

Copyright by the County of Haliburton, Minden, Ontario, 2024. This publication may not be reproduced in any form, in part or in whole, without written permission.

Published by the County of Haliburton, 2024.

## 2473 North Shore Road, Algonquin Highlands



0.03 mi

0.06 km

0.01 0.01

0.03

0.01

0

0

Copyright by the County of Haliburton, Minden, Ontario, 2024. This publication may not be reproduced in any form, in part or in whole, without written permission.

Published by the County of Haliburton, 2024.