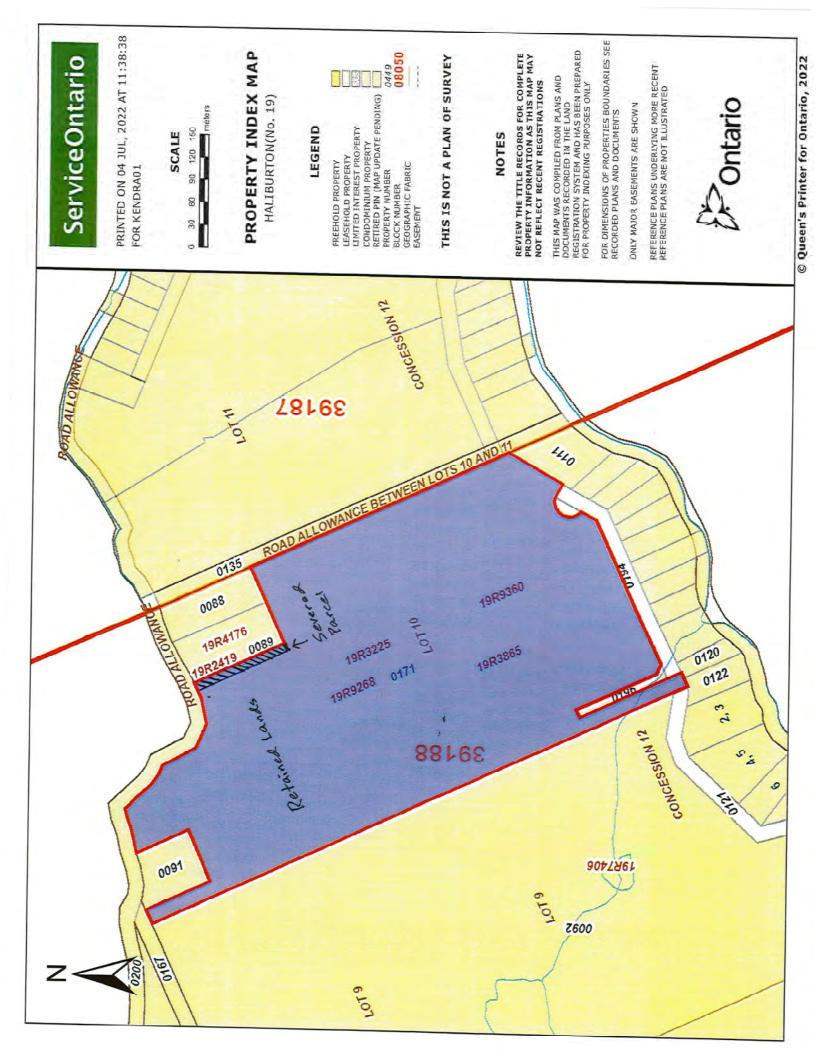

### **BUYER:**

SELLER: Estate of Doreen Heather Hodsoll

for the purchase and sale of the property described as: 1991 Twelve Mile Lake Road, Minden Hills, ON PIN 39188-0171 (LT) **(specifically excluding LT 8, PL 542)** PT LT 10 CON 12 MINDEN; TOWNSHIP OF MINDEN HILLS (the "**Property**").

## FULL LEGAL DESCRIPTION:

PT LT 10 CON 12 MINDEN AS IN H37233 & H61726 EXCEPT PT 1 & 2, 19R2419, PT 4, 5, 6, 19R2694, H52579, H48213 & PL 542 ; S/T H151896, H179349, H179346, H177399, H166541, H165992, H165991, H161757, H160045, H139434, H139433, H136324, H136295, H135329 SUBJECT TO AN EASEMENT OVER PT LT 10 CON 12 MINDEN PT 1 19R3225 IN FAVOUR OF PT LT 11 CON 12 MINDEN PT 1 TO 3 19R4097, PT 1 19R8448, PT RDAL IN FRONT OF LT 11 CON 12 MINDEN PT 1 19R5131(CLOSED BY H200313) AS IN HA27349 TOGETHER WITH AN EASEMENT OVER PT LT 9 CON 12 MINDEN PT 1 19R7406 AS IN HA28941 SUBJECT TO AN EASEMENT OVER PT LT 10 CON 12 MINDEN PT 2-4 19R9360 IN FAVOUR OF PT LT 10 CON 12 MINDEN PT 1, 19R2419 AS IN HA28942 TOGETHER WITH AN EASEMENT OVER PT LT 10 CON 12 MINDEN PT 4 19R7406 AS IN HA28943 SUBJECT TO AN EASEMENT OVER PT LT 10 CON 12 MINDEN PT 2,3,5 19R9360 IN FAVOUR OF PT LT 10 CON 12 MINDEN PT 1, 19R4176 AS IN HA28944 SUBJECT TO AN EASEMENT OVER PT LT 10 CON 12 MINDEN PT 2,3,5 19R9360 IN FAVOUR OF PT LT 10 CON 12 MINDEN PT 2, 19R4176 AS IN HA28944; SUBJECT TO AN EASEMENT OVER PT LT 10 CON 12 MINDEN PT 2 19R7406 IN FAVOUR OF PT LT 10 CON 12 MINDEN PT 1, 19R2419 AS IN HA28946; SUBJECT TO AN EASEMENT OVER PT LT 10 CON 12 MINDEN PT 2 19R7406 IN FAVOUR OF LT 8 CON 12 MINDEN; PT LT 8-9 CON 11 MINDEN; PT LT 9 CON 12 MINDEN AS IN H155766 AS IN HA28946; TOWNSHIP OF MINDEN HILLS