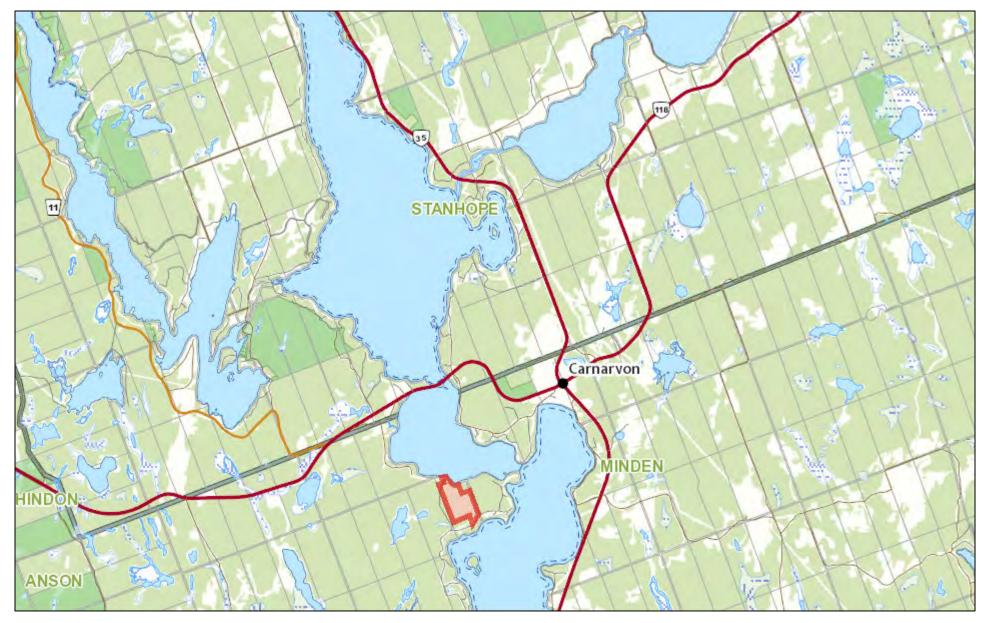

# Little Boshkung Lake 1991 Twelve Mile LK RD

#### Remarks/Directions

Public Rmks: In the family since 1967, this extraordinary property is a cherished legacy. Set against a rock & sand shoreline of 867', this 48 ac haven offers ultimate privacy. Explore scenic waterfront trails and a towering rock face behind the property, further enhancing the property's magnificence. Within a secluded bay—a beautiful natural sand beach, inviting you to play with the children or lay in the sand. Dive into the deep waters from the private dock, or relish the lakeside decks. Two historical log cottages grace the waterfront, additionally, two basic cabins provide additional beds for guests. This Algonquinesque property showcases windswept pines & captivating rock outcroppings. Experience log cottage charm as you step into the rustic interior boasting an abundance of wood & wood-burning fireplace. The main cottage, proudly perches atop a rocky point, offering awe-inspiring views of the lake. High wood and log ceilings, create an atmosphere of openness and tranquility. Delight in a beautiful sitting and dining area that spans the front, providing the perfect setting for leisurely evenings, watching the lake and sky unfold their mesmerizing beauty. The refreshed and bright kitchen offers ample cupboards, and provides the space for delightful family meals and conversation. Outdoor decks, both at the cottage & waterfront offer enchanting spaces. This property is situated within a three-lake chain of Little Boshkung, Boshkung, and Twelve Mile Lakes. Convenient marina, dining options, and extensive boating opportunities, for endless adventures on the water. Despite its serene seclusion, this paradise is conveniently located only 15 minutes from Minden, easily accessible via Highway 35, offering supplies and services. Don't miss the opportunity to make this cherished property your own, to forge a new chapter within its timeless embrace, and create your own memories that will be passed down through generations. Adjacent lot may also be purchased to add water frontage.

#### Directions: From Minden, Highway 35 to Twelve Mile Lake Road to 1991