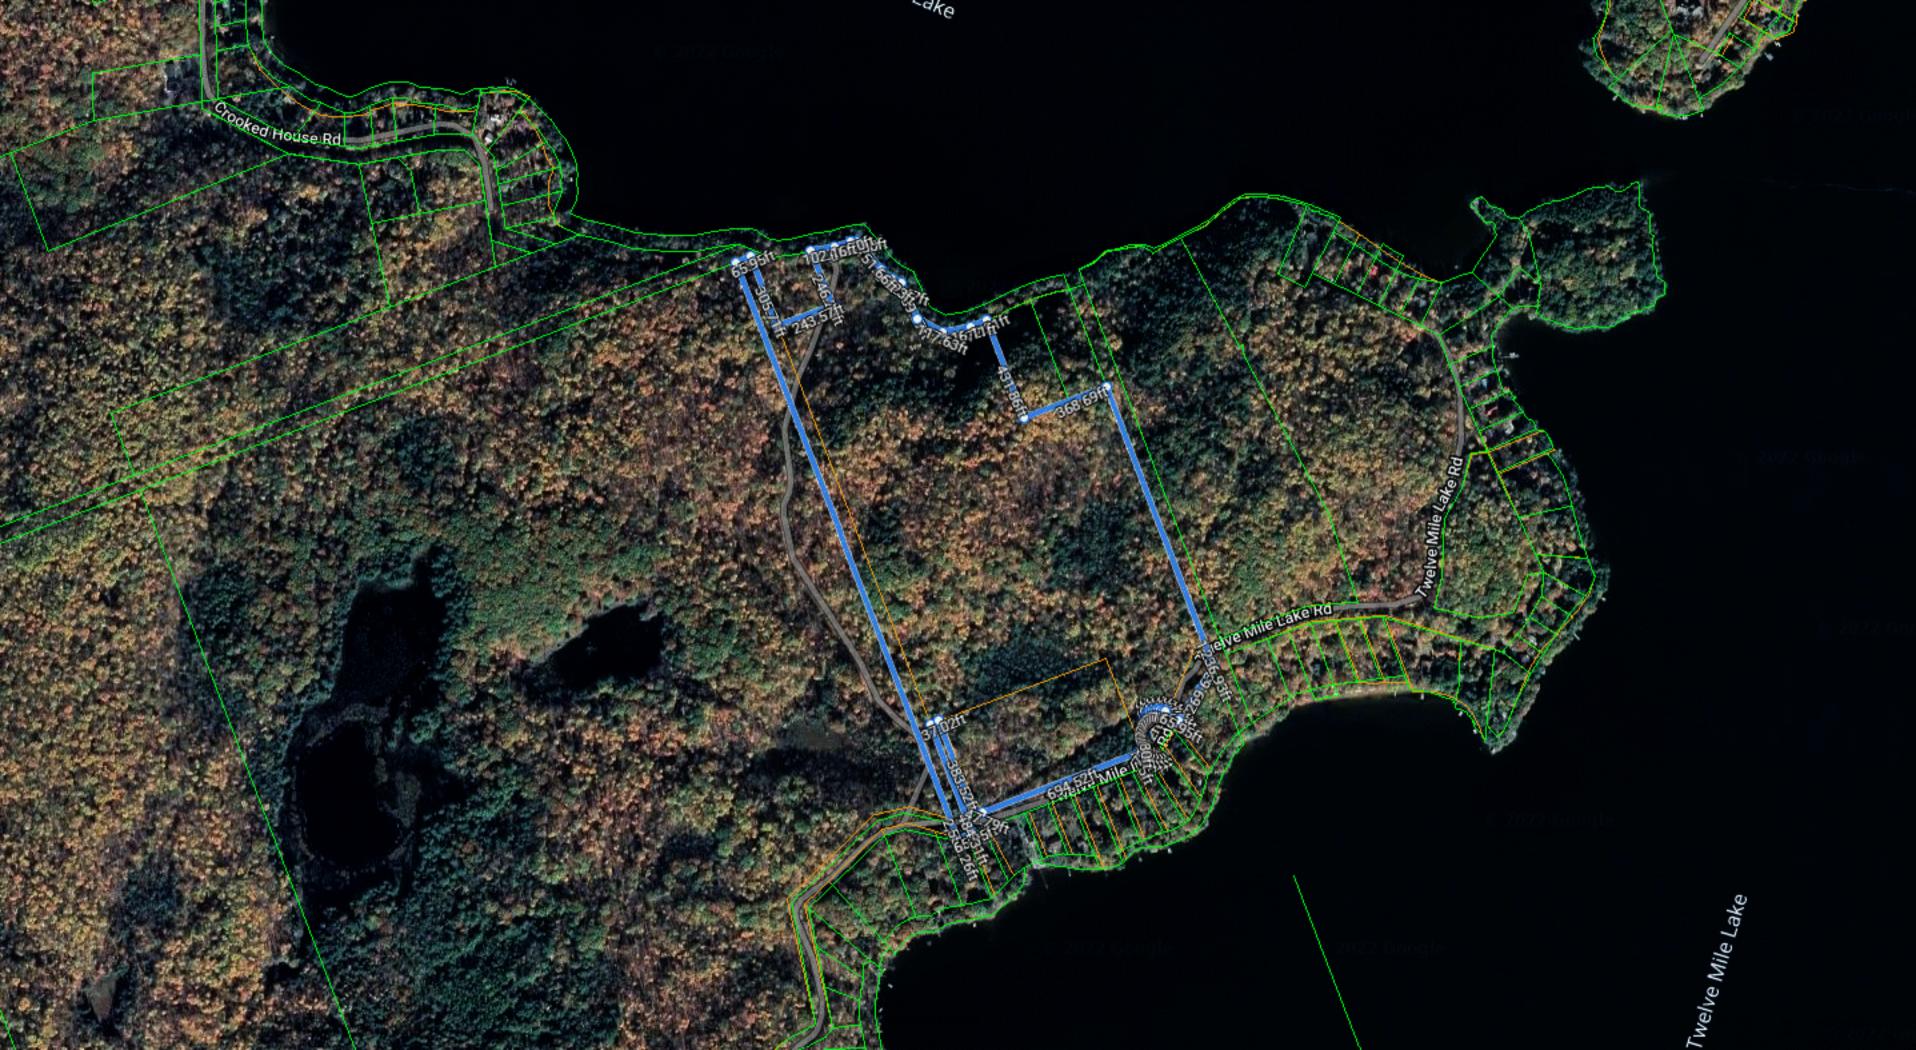

#### Remarks/Directions

Public Rmks: In the family since 1967, this extraordinary property is a cherished legacy. Set against a rock & sand shoreline of 867', this 48 ac haven offers ultimate privacy. Explore scenic waterfront trails and a towering rock face behind the property, further enhancing the property's magnificence. Within a secluded bay—a beautiful natural sand beach, inviting you to play with the children or lay in the sand. Dive into the deep waters from the private dock, or relish the lakeside decks. Two historical log cottages grace the waterfront, additionally, two basic cabins provide additional beds for guests. This Algonquinesque property showcases windswept pines & captivating rock outcroppings. Experience log cottage charm as you step into the rustic interior boasting an abundance of wood & wood-burning fireplace. The main cottage, proudly perches atop a rocky point, offering awe-inspiring views of the lake. High wood and log ceilings, create an atmosphere of openness and tranquility. Delight in a beautiful sitting and dining area that spans the front, providing the perfect setting for leisurely evenings, watching the lake and sky unfold their mesmerizing beauty. The refreshed and bright kitchen offers ample cupboards, and provides the space for delightful family meals and conversation. Outdoor decks, both at the cottage & waterfront offer enchanting spaces. This property is situated within a three-lake chain of Little Boshkung, Boshkung, and Twelve Mile Lakes. Convenient marina, dining options, and extensive boating opportunities, for endless adventures on the water. Despite its serene seclusion, this paradise is conveniently located only 15 minutes from Minden, easily accessible via Highway 35, offering supplies and services. Don't miss the opportunity to make this cherished property your own, to forge a new chapter within its timeless embrace, and create your own memories that will be passed down through generations. Adjacent lot may also be purchased to add water frontage.

- 2. The Buyer acknowledges and agrees that the Buyer is purchasing the Property on an "as is, where is" basis in all respects. The Seller makes no representation or warranty with respect to the location or state of the improvements on the Property including, without limitation, the buildings, decks, docks, septic system or water system. The Seller makes no representation or warranty with respect to potential construction on, or redevelopment of, the Property or with respect to the availability of permits for same.
- 3. The Buyer acknowledges and agrees that any planning reports, documentation or communication with the municipality that is shared is not to be solely relied upon and that any further confirmation of development, severance or other due diligence deemed necessary is the sole responsibility of the Buyer and the Buyer's representatives. The Seller and any associated parties inclusive of listing agents or consultants are not to be held liable in the event of any inaccuracies.
- 4. The Buyer acknowledges and accepts the existing access to the Property over Twelve Mile Lake Road and over the laneway leading from Twelve Mile Lake Road to the Property. The Buyer acknowledges and accepts that the laneway serves, and will continue to serve, four properties, being PIN 39188-0171 (the "Hodsoll Cottage"), PIN 39188-0091 (the "Hodsoll Vacant Waterfront Parcel" to the west), PIN 39188-0089 (the "Bailey Cottage" to the east) and PIN 39188-0088 (the "Bailey Vacant Waterfront Parcel" to the east). Twelve Mile Lake Road is maintained by the cottagers/homeowners on the road at a current annual cost of \$300 per cottage/home. The laneway is maintained by the owners of the Hodsoll Cottage, the Hodsoll Vacant Waterfront Parcel, the Bailey Cottage and the Bailey Vacant Waterfront Parcel on a shared, equal and as-needed basis.
- 5. The Buyer acknowledges and accepts that an Application for Severance (Consent) has been submitted to sever a vacant strip of land from the property having dimensions of approximately 10m x 139m +/- and to add that strip to the Bailey Cottage, being the neighbouring property to the east as shown in Schedule "\_\_\_\_" attached. The Buyer covenants and agrees to provide any signed transfer and/or other documentation which may be reasonably required to complete the severance and lot addition as contemplated by the Application, either before or after closing.
- 6. The Buyer acknowledges and agrees that the shore road allowance is not owned by the Seller and is therefore not included in the Property to be conveyed in accordance with this Agreement of Purchase and Sale.