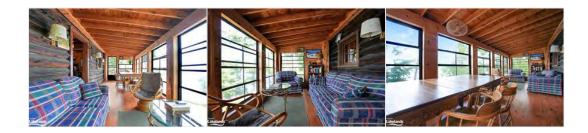

#### Remarks/Directions

Public Rmks: In the family since 1967, this extraordinary property is a cherished legacy. Set against a rock & sand shoreline of 867', this 48 ac haven offers ultimate privacy. Explore scenic waterfront trails and a towering rock face behind the property, further enhancing the property's magnificence. Within a secluded bay—a beautiful natural sand beach, inviting you to play with the children or lay in the sand. Dive into the deep waters from the private dock, or relish the lakeside decks. Two historical log cottages grace the waterfront, additionally, two basic cabins provide additional beds for guests. This Algonquinesque property showcases windswept pines & captivating rock outcroppings. Experience log cottage charm as you step into the rustic interior boasting an abundance of wood & wood-burning fireplace. The main cottage, proudly perches atop a rocky point, offering awe-inspiring views of the lake. High wood and log ceilings, create an atmosphere of openness and tranquility. Delight in a beautiful sitting and dining area that spans the front, providing the perfect setting for leisurely evenings, watching the lake and sky unfold their mesmerizing beauty. The refreshed and bright kitchen offers ample cupboards, and provides the space for delightful family meals and conversation. Outdoor decks, both at the cottage & waterfront offer enchanting spaces. This property is situated within a three-lake chain of Little Boshkung, Boshkung, and Twelve Mile Lakes. Convenient marina, dining options, and extensive boating opportunities, for endless adventures on the water. Despite its serene seclusion, this paradise is conveniently located only 15 minutes from Minden, easily accessible via Highway 35, offering supplies and services. Don't miss the opportunity to make this cherished property your own, to forge a new chapter within its timeless embrace, and create your own memories that will be passed down through generations. Adjacent lot may also be purchased to add water frontage.

| Restrictions:                                                        |                                                       | nt, Right-of-Way                                                | ny, wooucu, neeu                                        |                                            | posure:                  | North, East                  |
|----------------------------------------------------------------------|-------------------------------------------------------|-----------------------------------------------------------------|---------------------------------------------------------|--------------------------------------------|--------------------------|------------------------------|
|                                                                      |                                                       |                                                                 | — Interior ——                                           |                                            |                          |                              |
| Interior Feat:<br>Basement:<br>Laundry Feat:<br>Cooling:<br>Heating: | None<br>In Area, In<br>Window Un                      |                                                                 |                                                         |                                            |                          |                              |
| Fireplace:<br>Under Contract:<br>Inclusions:                         | 1/Family R<br>Hot Water H<br>Furniture<br>Some furnit | oom, Fireplace Insert, Wo                                       | ood<br>rigerator, Stove.                                |                                            | cove Op:<br>ract Cost/Mo | :                            |
| Common Elem F                                                        |                                                       | P                                                               | Property Information                                    | Local Improve                              |                          |                              |
| Zoning:<br>Assess Val/Year<br>PIN:<br>ROLL:                          | SR / RU                                               | /2023<br>1                                                      | nills see schedule fo                                   | Survey:<br>Hold Over Day<br>Occupant Type  | Unknowr<br>s:            | n/                           |
| Possession/Date                                                      |                                                       |                                                                 |                                                         | Deposit:                                   | 5% Min                   |                              |
| List Date:<br>List Brokerage:                                        | 07/18/2<br><u>RE/MAX</u>                              |                                                                 | rokerage Information<br><u>kerage, Haliburton (Ma</u> j | ole Ave) 🙀                                 |                          |                              |
| Source Board: T<br>Prepared By: Tro<br>Date Prepared: (<br>Rooms     | oy Austen, Sale                                       | Association of REALTORS®<br>esperson                            |                                                         | deemed reliable bu<br>itsorealestate.ca. A | -                        | ed.* CoreLogic Matrix<br>ed. |
| MLS®#: 404                                                           | 455531                                                |                                                                 |                                                         |                                            |                          |                              |
| Room<br>Great Room                                                   | <u>Level</u><br>Main                                  | Dimensions<br>23' 7" X 16' 0"                                   | <u>Dimensions (№</u><br>7.19 X 4.88                     | <u>letric)</u> <u>Roo</u>                  | <u>m Features</u>        |                              |
| Eat-in Kitchen                                                       |                                                       | 15' 6" X 13' 0"                                                 | 4.72 X 3.96                                             |                                            |                          |                              |
| Bedroom Prim<br>Bedroom<br>Desc: Note 3 a                            | Main                                                  | 14' 6" X 19' 0"<br>8' 6" X 9' 10"<br>ins for extra sleeping spa | 4.42 X 5.79<br>2.59 X 3.00<br>ace on the property       |                                            |                          |                              |
| Porch                                                                | Main                                                  | 24' 0" X 8' 0"<br>and dining table                              | 7.32 X 2.44                                             |                                            |                          |                              |
| Bathroom                                                             | Main                                                  | 9' 0" X 9' 0"<br>er house with heat that in                     | 2.74 X 2.74<br>cludes toilet, sink, insid               |                                            | iece<br>side shower      | and stackable                |