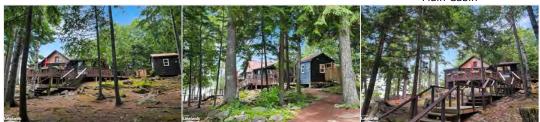

#### Remarks/Directions

Public Rmks: In the family since 1967, this extraordinary property is a cherished legacy. Set against a rock & sand shoreline of 867', this 48 ac haven offers ultimate privacy. Explore scenic waterfront trails and a towering rock face behind the property, further enhancing the property's magnificence. Within a secluded bay—a beautiful natural sand beach, inviting you to play with the children or lay in the sand. Dive into the deep waters from the private dock, or relish the lakeside decks. Two historical log cottages grace the waterfront, additionally, two basic cabins provide additional beds for guests. This Algonquinesque property showcases windswept pines & captivating rock outcroppings. Experience log cottage charm as you step into the rustic interior boasting an abundance of wood & wood-burning fireplace. The main cottage, proudly perches atop a rocky point, offering awe-inspiring views of the lake. High wood and log ceilings, create an atmosphere of openness and tranquility. Delight in a beautiful sitting and dining area that spans the front, providing the perfect setting for leisurely evenings, watching the lake and sky unfold their mesmerizing beauty. The refreshed and bright kitchen offers ample cupboards, and provides the space for delightful family meals and conversation. Outdoor decks, both at the cottage & waterfront offer enchanting spaces. This property is situated within a three-lake chain of Little Boshkung, Boshkung, and Twelve Mile Lakes. Convenient marina, dining options, and extensive boating opportunities, for endless adventures on the water. Despite its serene seclusion, this paradise is conveniently located only 15 minutes from Minden, easily accessible via Highway 35, offering supplies and services. Don't miss the opportunity to make this cherished property your own, to forge a new chapter within its timeless embrace, and create your own memories that will be passed down through generations. Adjacent lot may also be purchased to add water frontage.

#### - Common Elements

|                                          |                                  | Waterf               | ront ———        |           |                |                 |
|------------------------------------------|----------------------------------|----------------------|-----------------|-----------|----------------|-----------------|
| Waterfront Type:<br>Waterfront Features: | Direct Waterfront<br>Beach Front |                      | Water View:     | Direct W  | /ater View     |                 |
| Dock Type:                               | Private Docking                  |                      | Boat House:     |           |                |                 |
| Shoreline:                               | Clean, Deep, Mixed, Ro           | ocky, Sandy, Shallow | Frontage:       | 867.00    |                |                 |
| Shore Rd Allow:                          | Not Owned                        |                      | Exposure:       | North, E  | ast            |                 |
| Channel Name:                            |                                  |                      | Island Y/N:     | No        |                |                 |
|                                          |                                  | —— Auxiliary B       | Buildings —     |           |                |                 |
| Building Type                            | Beds Baths                       | -                    | erized          |           |                |                 |
| Bunkhouse                                | 1                                | <u>No</u>            |                 |           |                |                 |
| Bunkhouse                                | -<br>1                           | No                   |                 |           |                |                 |
| Bunkhouse                                | 1                                | No                   |                 |           |                |                 |
| Dunknouse                                | -                                | 110                  |                 |           |                |                 |
|                                          |                                  | Exter                | ior             |           |                |                 |
| Exterior Feat:                           | Deck(s), Fishing, Porch-         | Enclosed, Privacy, R | ecreational Are | ea, Seaso | onal Living    |                 |
| Construct. Material:                     | Log, Wood                        |                      |                 |           | Roof:          | Asphalt Shingle |
| Shingles Replaced:                       |                                  | Foundation: P        | iers, Stone     |           | Prop Attached: | Detached        |
|                                          | /Historic/                       |                      |                 |           | Apx Age:       | 51-99 Years     |
|                                          | Municipal Road, Private          | Road, R.O.W. (Deed   | ed), Year Roun  | d Road    | Rd Acc Fee:    | \$300           |
|                                          | Other                            |                      |                 |           | Winterized:    | Not Winterized  |
| 5 5                                      | Outside/Surface/Open             |                      |                 |           |                |                 |
| Parking Spaces:                          |                                  | Driveway Spaces: 6   |                 |           | Garage Spaces: |                 |
|                                          | Cell Service, Electricity,       | 5 .                  | <i>'</i>        | ne Avail  |                |                 |
|                                          | Lake/River                       |                      | one             |           | Sewer:         | Septic          |
| Lot Size Area/Units:                     |                                  |                      | 5-49.99         |           | Acres Rent:    |                 |
|                                          | 867.00                           | Lot Depth (Ft):      |                 |           | Lot Shape:     | Irregular       |
|                                          | Rural                            | Lot Irregularities:  |                 |           | Land Lse Fee:  |                 |
|                                          | Beach, Golf, Lake/Pond,          |                      |                 | , Trails  |                |                 |
|                                          | Bay, Beach, Forest, Hills        |                      |                 |           | Retire Com:    |                 |
| Tonogranhy                               | Hilly Level Bocky Bolli          | na Slonina Wooded    | Trood           |           | Fronting On:   |                 |