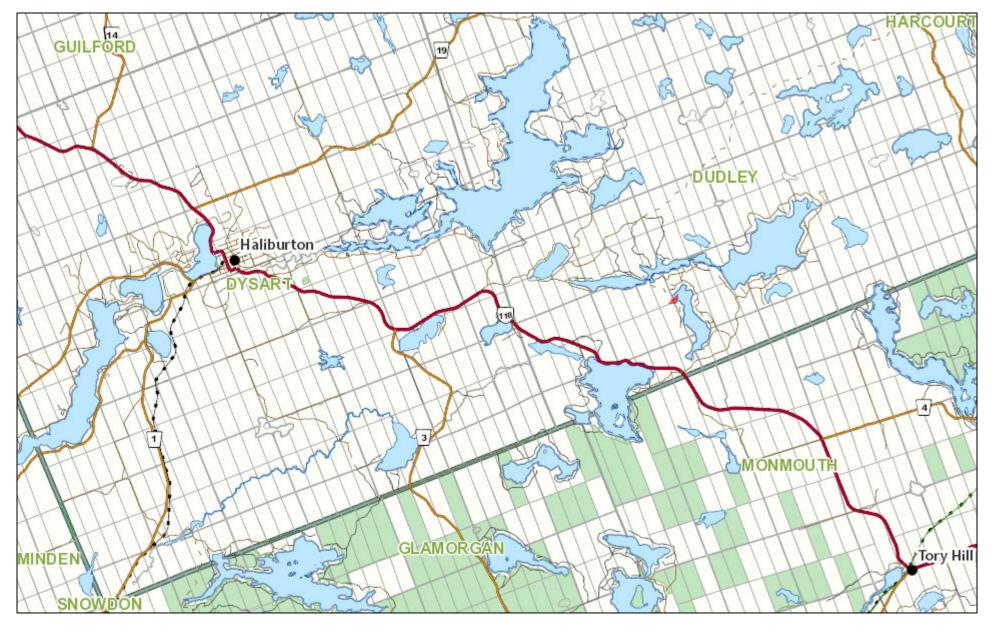

### From Haliburton take Hwy 118 E to Trappers Trail to Wenona Lake Road follow road to signs Directions:

# 1721 Wenona Lake, Wenona Lake