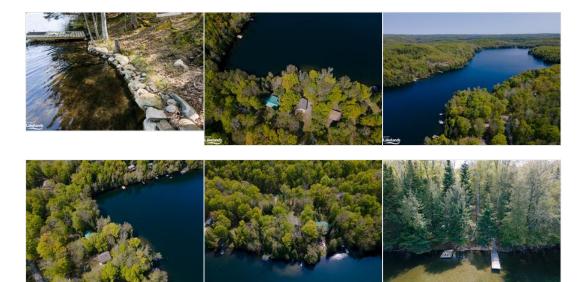

### Remarks/Directions

Public Rmks: This delightful home or cottage sits on the pristine shores of Wenona Lake. It boasts 3 spacious bedrooms equipped with large closets and 2 comfortable bathrooms, as well as a convenient walkout basement. Situated just a short 10-15 minute drive from the town of Haliburton, it enjoys a northeastern exposure that bathes the property in morning light. The house, set on a flat, level lot, features a warm woodstove in the living room and an open-concept design that encourages connectivity and conversation. The exterior is characterized by a lowmaintenance lot that blends seamlessly into the natural setting, with a shoreline composed of rock and sand adding a touch of rugged charm. Wenona Lake is notably clean, enhancing the allure of this lakeside haven.

### - Common Elements

|                 |                           | Waterfront            |  |  |  |
|-----------------|---------------------------|-----------------------|--|--|--|
| Features:       | Beach Front, Water Access |                       |  |  |  |
| Dock Type:      | Private Docking           | Boat House:           |  |  |  |
| Shoreline:      | Clean, Rocky, Sandy       | Frontage: 93.00       |  |  |  |
| Shore Rd Allow: | Not Owned                 | Exposure: North, East |  |  |  |
| Channel Name:   |                           | Island Y/N: No        |  |  |  |
| Externion       |                           |                       |  |  |  |