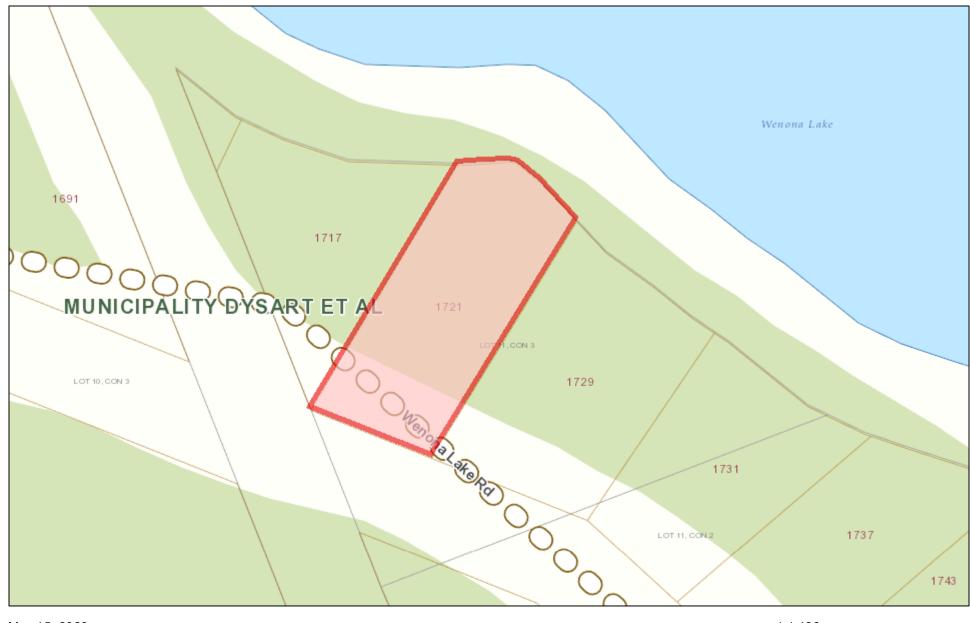

# 1721 Wenona Lake, Wenona Lake

# 1721 Wenona Lake, Wenona Lake

Ν

Copyright by the County of Haliburton, Minden, Ontario, 2022. This publication may not be reproduced in any form, in part or in whole, without written permission.

Published by the County of Haliburton, 2022.