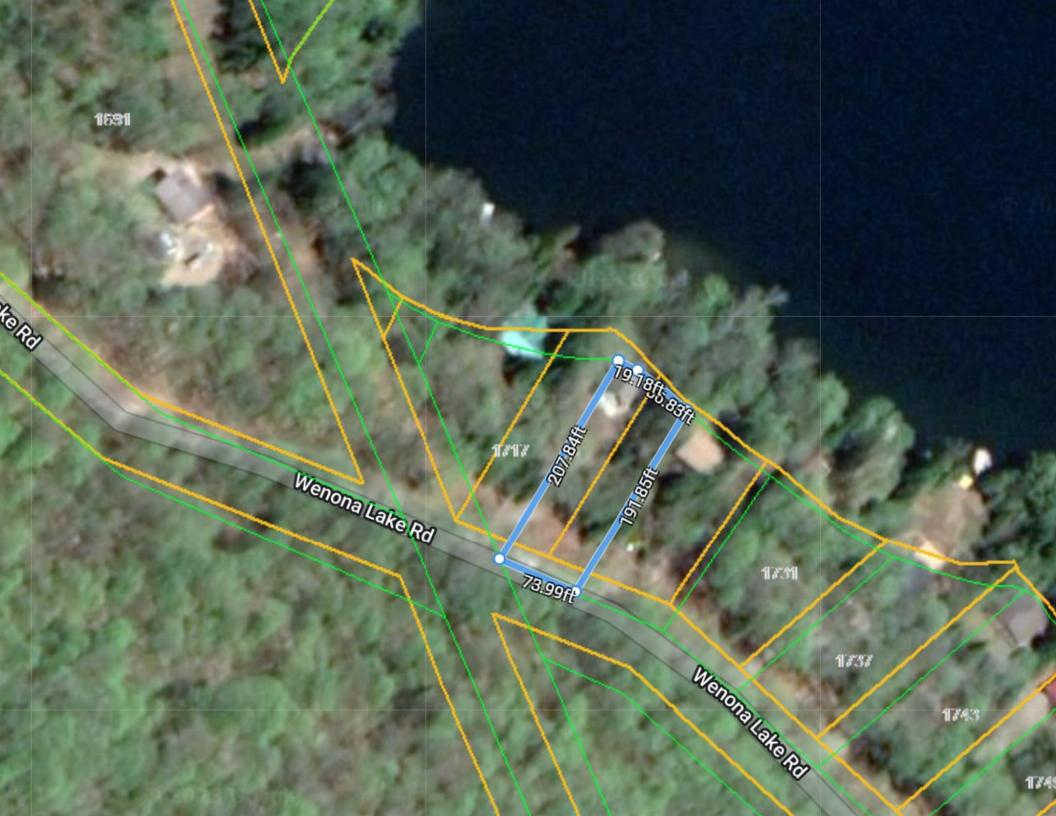

### - Common Elements

|                 |                           | Waterfront            |  |  |  |
|-----------------|---------------------------|-----------------------|--|--|--|
| Features:       | Beach Front, Water Access |                       |  |  |  |
| Dock Type:      | Private Docking           | Boat House:           |  |  |  |
| Shoreline:      | Clean, Rocky, Sandy       | Frontage: 93.00       |  |  |  |
| Shore Rd Allow: | Not Owned                 | Exposure: North, East |  |  |  |
| Channel Name:   |                           | Island Y/N: No        |  |  |  |
| Externion       |                           |                       |  |  |  |

|                                            |                     | F'                     | xterior ———     |                         |                             |
|--------------------------------------------|---------------------|------------------------|-----------------|-------------------------|-----------------------------|
| Construct. Material:<br>Shingles Replaced: | Wood                | Foundation:            | Block           | Roof:<br>Prop Attached: | Asphalt Shingle<br>Detached |
| Year/Desc/Source:                          | //                  |                        |                 | Apx Age:                | 16-30 Years                 |
| Property Access:                           | Seasonal Road       |                        |                 | Rd Acc Fee:             |                             |
| Garage & Parking:                          | Outside/Surface/    | Open                   |                 |                         |                             |
| Parking Spaces:                            |                     | Driveway Spaces:       | 6.0             | Garage Spaces:          |                             |
| Services:                                  | Cell Service, Elect | ricity                 |                 |                         |                             |
| Water Source:                              | Lake/River          | Water Tmnt:            | Sediment Filter | Sewer:                  | Septic                      |
| Lot Size Area/Units:                       | 1                   | Acres Range:           | < 0.5           | Acres Rent:             |                             |
| Lot Front (Ft):                            | 93.00               | Lot Depth (Ft):        | 223.00          | Lot Shape:              |                             |
| Location:                                  | Rural               | Lot Irregularities:    |                 | Land Lse Fee:           |                             |
| Area Influences:                           | Lake Access, Lake   | e/Pond, Quiet Area, S  | chools, Trails  |                         |                             |
| View:                                      | Lake, Trees/Wood    | ds                     |                 | Retire Com:             |                             |
| Topography:                                | Flat, Wooded/Tre    | ed                     |                 | Fronting On:            |                             |
| Restrictions:                              |                     |                        |                 | Exposure:               | North                       |
| School District:                           | Trillium Lakelands  | s District School Boar | d               |                         |                             |
|                                            |                     |                        |                 |                         |                             |