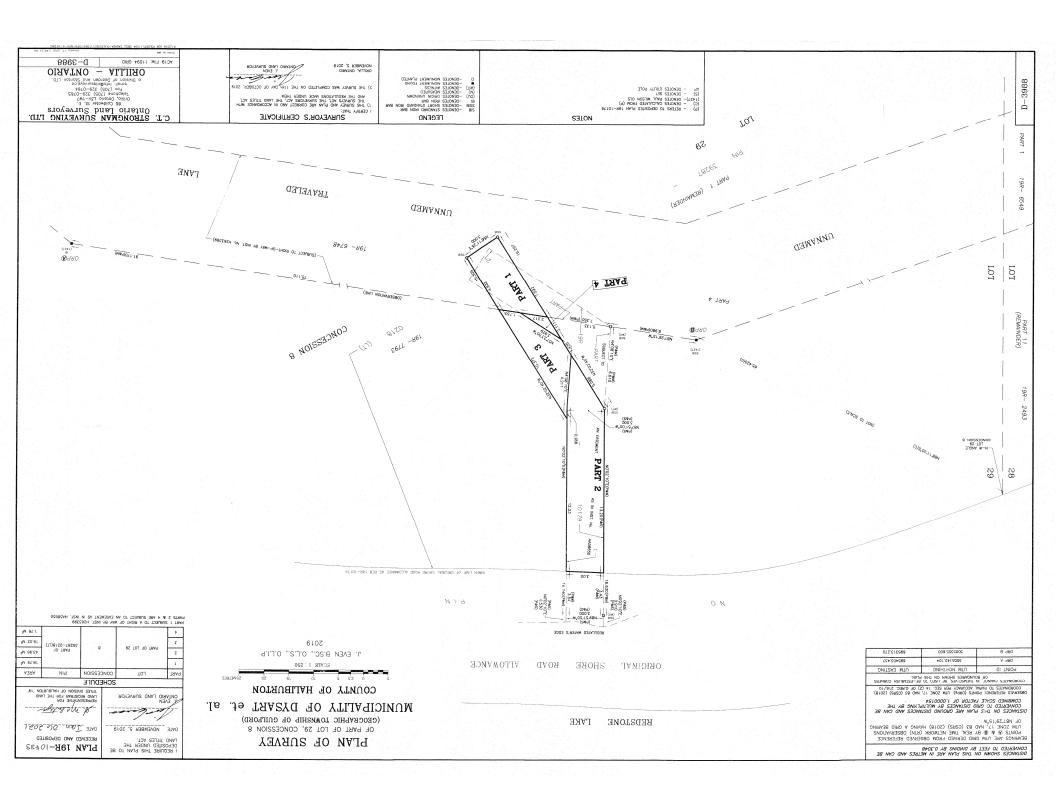

Remarks/Directions

Public Rmks: 1,198 feet of frontage on a 9.44-acre lot located on prestigious Redstone Lake. Features of this very private property include but aren't limited too: a big lake view, clean shoreline, year-round private road access, roughed-in driveway, building site prepared, started cribbing for docks and hydro to the lot. The opportunities

are truly endless with this breathtaking piece of land!

Directions: Highway 118 to Haliburton Lake Road to Boice Bradley Road to Preachers Lane to sign.

Waterfront

Features: **Beach Front** Dock Type: Private Docking Shoreline:

Clean, Deep, Shallow Not Owned Frontage: 1081,35 Exposure:

Shore Rd Allow: Island Y/N: No

Exterior

Private Road, Year Round Road Dry, Open space, Property Access:

Topography:

Sloping, Wooded/Treed

School District: **Trillium Lakelands District School Board** High School: Haliburton Highlands Secondary School Stuart Baker Elementary School Elementary School:

Land Information

Utilities: Sewer: None Rural Well Testing: Location:

Services: At Lot Line-Hydro

Lot Front (Ft): Lot Depth (Ft): 0.00 1.199.00 Lot Size:

**Property Information** 

PT LT 29 CON 8 GUILFORD PT 1 19R7793; SIT H263399; SIT RIGHT IN H263399 EXCEPT THE BELL EASEMENT THEREIN; T/W H263399 & AS SHOWN ON C171 ... (FULL DESCRIPTION IN REALTOR® Legal Desc:

REMARKS)

WRA \$421,000/2022 Zoning: Survey: Hold Over Days: Available/ Assess Val/Year:

392870218 462404100044950 PIN: ROLL:

Possession/Date: Flexible/ Deposit: Min 5% **Brokerage Information** 

List Date: 11/24/2022