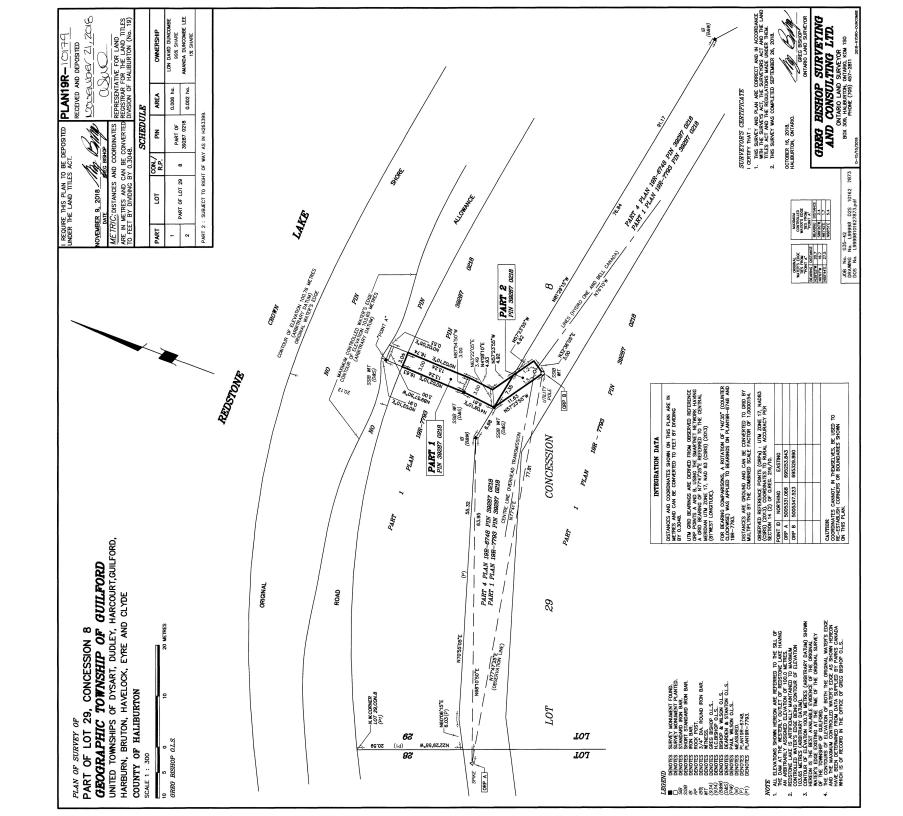

Remarks/Directions

Public Rmks: 1,198 feet of frontage on a 9.44-acre lot located on prestigious Redstone Lake. Features of this very private property include but aren't limited too: a big lake view, clean shoreline, year-round private road access, roughed-in driveway, building site prepared, started cribbing for docks and hydro to the lot. The opportunities

are truly endless with this breathtaking piece of land!

Directions: Highway 118 to Haliburton Lake Road to Boice Bradley Road to Preachers Lane to sign.

Waterfront

Features: **Beach Front** Dock Type: Private Docking Shoreline:

Clean, Deep, Shallow Not Owned Frontage: 1081,35 Exposure:

Shore Rd Allow: Island Y/N: No

Exterior

Private Road, Year Round Road Dry, Open space, Property Access:

Topography:

Sloping, Wooded/Treed

School District: **Trillium Lakelands District School Board** High School: Haliburton Highlands Secondary School Stuart Baker Elementary School Elementary School:

Land Information

Utilities: Sewer: None Rural Well Testing: Location:

Services: At Lot Line-Hydro

Lot Front (Ft): Lot Depth (Ft): 0.00 1.199.00 Lot Size:

**Property Information** 

PT LT 29 CON 8 GUILFORD PT 1 19R7793; SIT H263399; SIT RIGHT IN H263399 EXCEPT THE BELL EASEMENT THEREIN; T/W H263399 & AS SHOWN ON C171 ... (FULL DESCRIPTION IN REALTOR® Legal Desc:

REMARKS)

WRA \$421,000/2022 Zoning: Survey: Hold Over Days: Available/ Assess Val/Year:

392870218 462404100044950 PIN: ROLL:

Possession/Date: Flexible/ Deposit: Min 5% **Brokerage Information** 

List Date: 11/24/2022