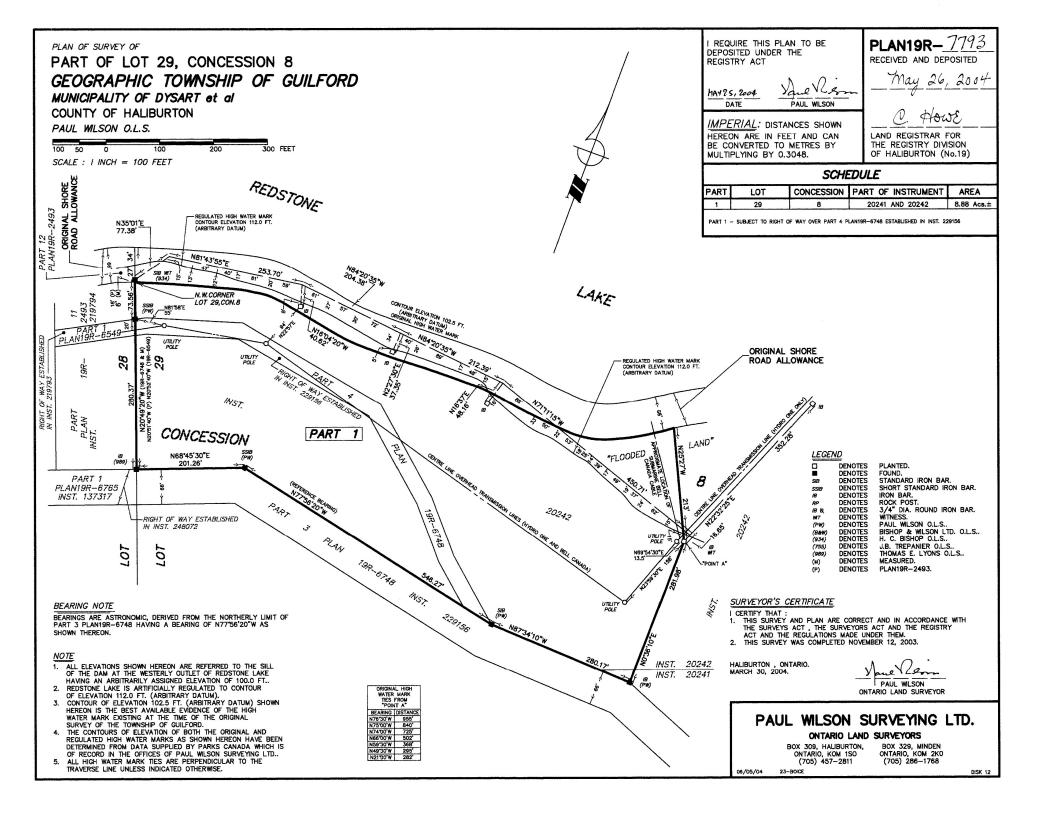

Remarks/Directions

Public Rmks: 1,198 feet of frontage on a 9.44-acre lot located on prestigious Redstone Lake. Features of this very private property include but aren't limited too: a big lake view, clean shoreline, year-round private road access, roughed-in driveway, building site prepared, started cribbing for docks and hydro to the lot. The opportunities

are truly endless with this breathtaking piece of land!

Directions: Highway 118 to Haliburton Lake Road to Boice Bradley Road to Preachers Lane to sign.

Waterfront

Features: **Beach Front** Dock Type: Private Docking Shoreline:

Clean, Deep, Shallow Not Owned Frontage: 1081,35 Exposure:

Shore Rd Allow: Island Y/N: No

Exterior

Private Road, Year Round Road Dry, Open space, Property Access:

Topography:

Sloping, Wooded/Treed

School District: **Trillium Lakelands District School Board** High School: Haliburton Highlands Secondary School Stuart Baker Elementary School Elementary School:

Land Information

Utilities: Sewer: None Rural Well Testing: Location:

Services: At Lot Line-Hydro

Lot Front (Ft): Lot Depth (Ft): 0.00 1.199.00 Lot Size:

**Property Information** 

PT LT 29 CON 8 GUILFORD PT 1 19R7793; SIT H263399; SIT RIGHT IN H263399 EXCEPT THE BELL EASEMENT THEREIN; T/W H263399 & AS SHOWN ON C171 ... (FULL DESCRIPTION IN REALTOR® Legal Desc:

REMARKS)

WRA \$421,000/2022 Zoning: Survey: Hold Over Days: Available/ Assess Val/Year:

392870218 462404100044950 PIN: ROLL:

Possession/Date: Flexible/ Deposit: Min 5% **Brokerage Information** 

List Date: 11/24/2022