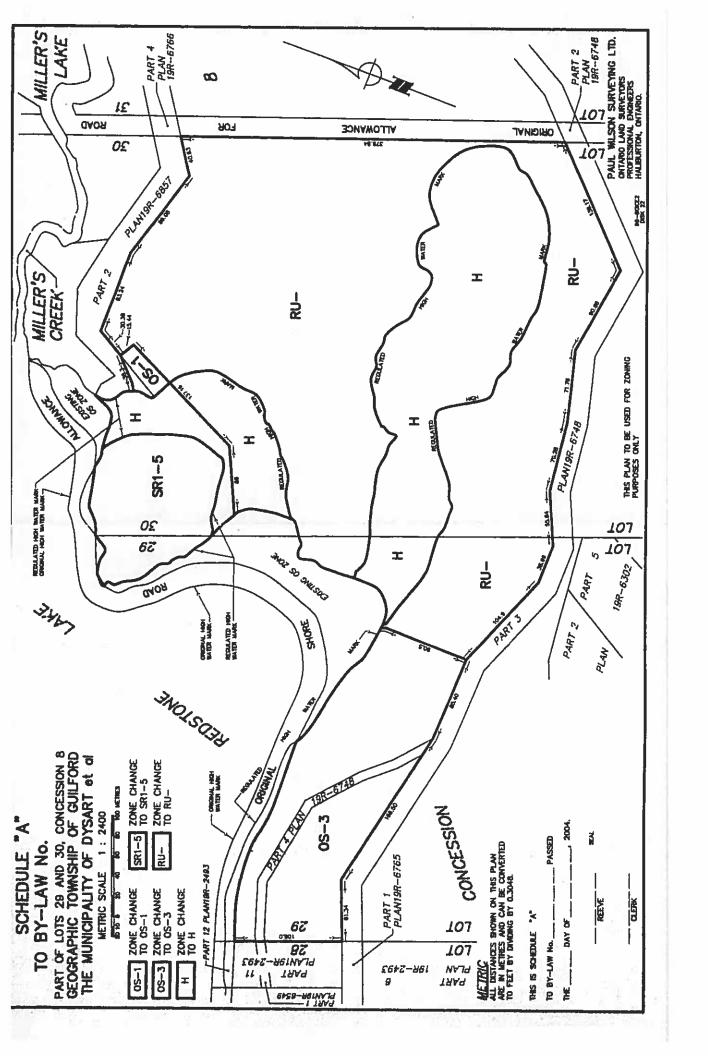

Remarks/Directions

Public Rmks: 1,198 feet of frontage on a 9.44-acre lot located on prestigious Redstone Lake. Features of this very private property include but aren't limited too: a big lake view, clean shoreline, year-round private road access, roughed-in driveway, building site prepared, started cribbing for docks and hydro to the lot. The opportunities

are truly endless with this breathtaking piece of land!

Directions: Highway 118 to Haliburton Lake Road to Boice Bradley Road to Preachers Lane to sign.

Waterfront

Features: **Beach Front** Dock Type: Private Docking Shoreline:

Clean, Deep, Shallow Not Owned Frontage: 1081,35 Exposure:

Shore Rd Allow: Island Y/N: No

Exterior

Private Road, Year Round Road Dry, Open space, Property Access:

Topography:

Sloping, Wooded/Treed

School District: **Trillium Lakelands District School Board** High School: Haliburton Highlands Secondary School Stuart Baker Elementary School Elementary School:

Land Information

Utilities: Sewer: None Rural Well Testing: Location:

Services: At Lot Line-Hydro

Lot Front (Ft): Lot Depth (Ft): 0.00 1.199.00 Lot Size:

**Property Information** 

PT LT 29 CON 8 GUILFORD PT 1 19R7793; SIT H263399; SIT RIGHT IN H263399 EXCEPT THE BELL EASEMENT THEREIN; T/W H263399 & AS SHOWN ON C171 ... (FULL DESCRIPTION IN REALTOR® Legal Desc:

REMARKS)

WRA \$421,000/2022 Zoning: Survey: Hold Over Days: Available/ Assess Val/Year:

392870218 462404100044950 PIN: ROLL:

Possession/Date: Flexible/ Deposit: Min 5% **Brokerage Information** 

List Date: 11/24/2022