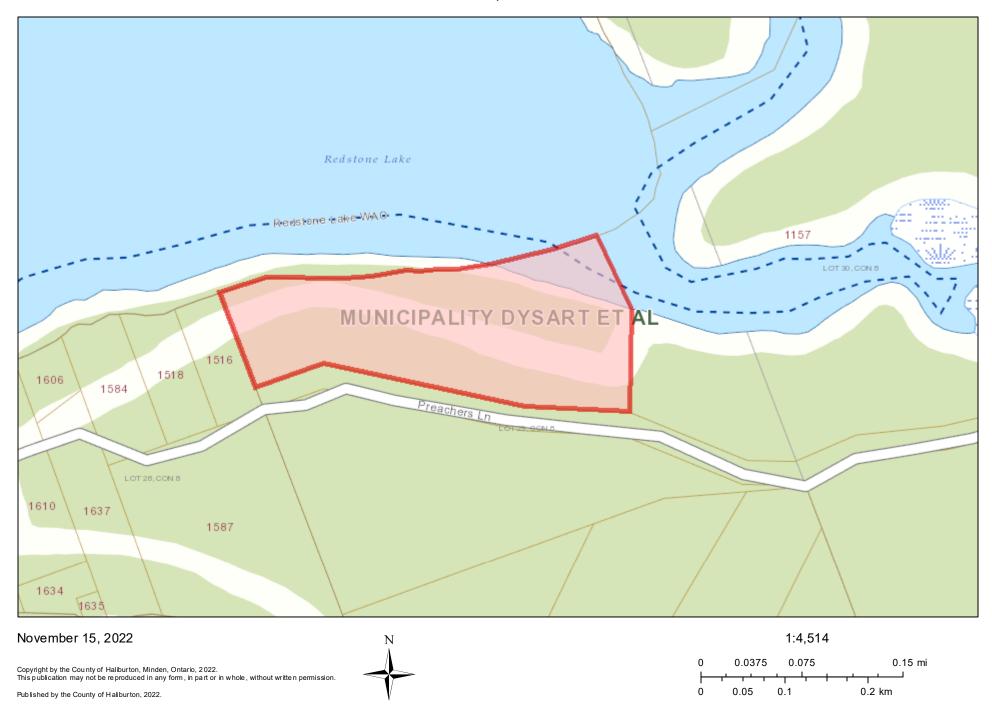

## 1506 PREACHERS Lane, Haliburton, Ontario K0M 1M0

Listing

Client Full Active / Land 1506 PREACHERS Ln Haliburton

MLS®#: 40352867 Price: \$899,000

Haliburton/Dysart et al/Guilford Residential ₺

Water Body: Redstone Lake Type of Water: Lake

Remarks/Directions

Public Rmks: 1,198 feet of frontage on a 9.44-acre lot located on prestigious Redstone Lake. Features of this very private property include but aren't limited too: a big lake view, clean shoreline, year-round private road access, roughed-in driveway, building site prepared, started cribbing for docks and hydro to the lot. The opportunities

are truly endless with this breathtaking piece of land!

Directions: Highway 118 to Haliburton Lake Road to Boice Bradley Road to Preachers Lane to sign.

Waterfront

Features: **Beach Front** Dock Type: Private Docking Shoreline:

Clean, Deep, Shallow Not Owned Frontage: 1081,35 Exposure:

Shore Rd Allow: Island Y/N: No

Exterior

Private Road, Year Round Road Dry, Open space, Property Access:

Topography:

Sloping, Wooded/Treed

School District: **Trillium Lakelands District School Board** High School: Haliburton Highlands Secondary School Stuart Baker Elementary School Elementary School:

Land Information

Utilities: Sewer: None Rural Well Testing: Location:

Services: At Lot Line-Hydro

Lot Front (Ft): Lot Depth (Ft): 0.00 1.199.00 Lot Size:

**Property Information** 

PT LT 29 CON 8 GUILFORD PT 1 19R7793; SIT H263399; SIT RIGHT IN H263399 EXCEPT THE BELL EASEMENT THEREIN; T/W H263399 & AS SHOWN ON C171 ... (FULL DESCRIPTION IN REALTOR® Legal Desc: