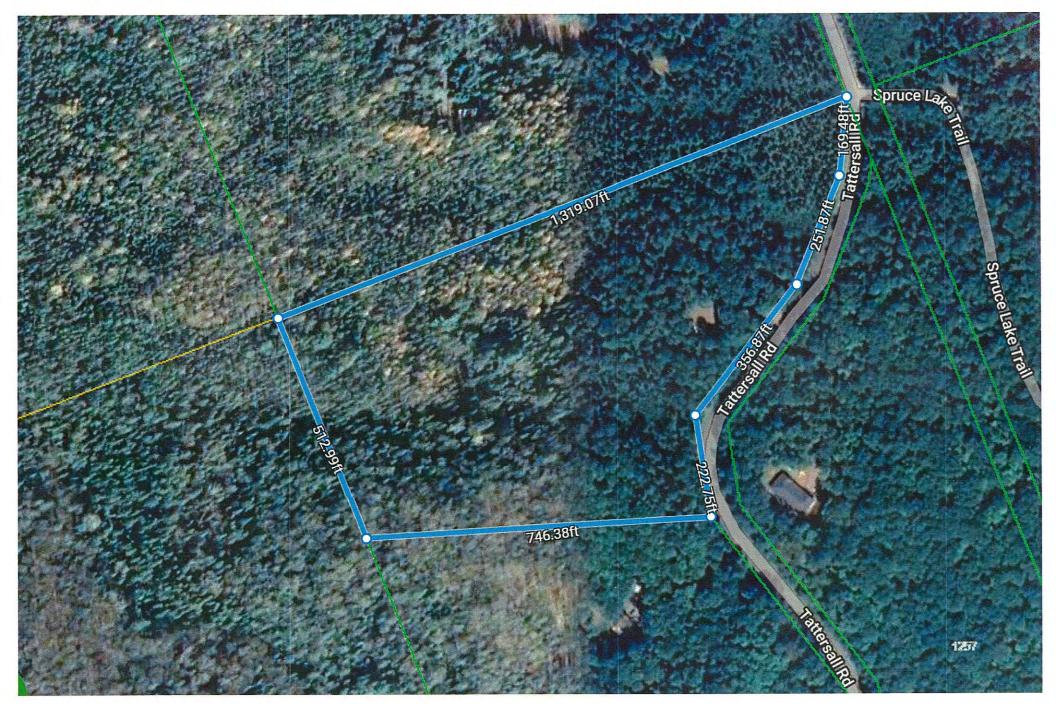

### Residential

Tax Amt/Yr: \$243/2023 Trans Type: Sale RR-5/EP Acres Range: 10-24.99 Zoning: Devel Chrg Pd: 1,319.00 Frontage: Official Plan: Lot Dimensions: 1,319 Site Plan Apprv: Lot Irregularities:

Well Testing: At Lot Line-Hydro, Cell Service Services:

Acres Clear: Acres Waste: Acres Workable:

Lot Front (Ft): 1,319.00 Lot Depth (Ft): Lot Size: 15.05 Acres

Property Information

Legal Desc: PT LT 25 CON 8 DYSART PT 1 19R5745; DYSART ET AL RR-5/EP Zoning:

# Tattersal Road, Haliburton

January 23, 2024

Copyright by the County of Haliburton, Minden, Ontario, 2023.

This publication may not be reproduced in any form, in part or in whole, without written permission.

Published by the County of Haliburton, 2023.

Scale: 1:4,514