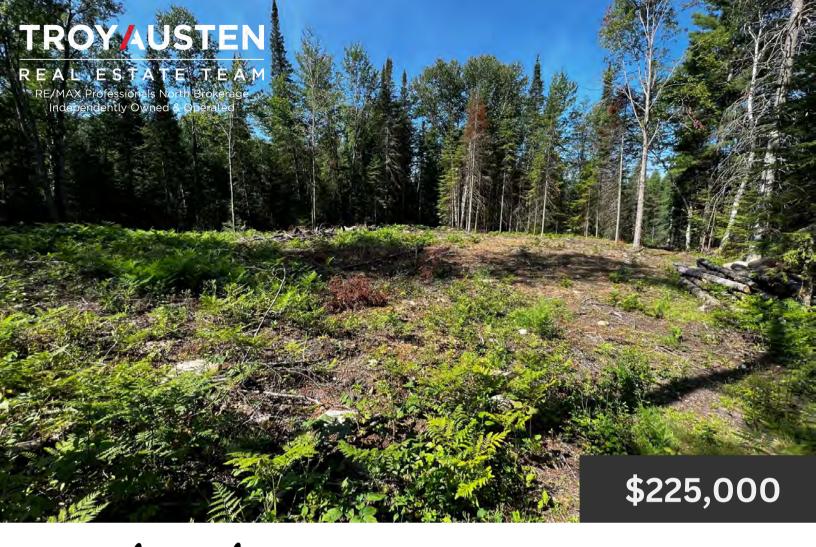

# Mcowe to Tattersal Road Haliburton

Sales Representative

CONTACT DETAILS:

**7**05-457-9994

🗖 info@troyausten.ca

705-455-7653

troyausten.ca

Discover your ideal retreat on this expansive 15-acre building lot just 5 minutes from Haliburton village. With 4-wheel trails weaving through the wooded landscape, privacy is assured while adventure awaits. A cleared building site and driveway offer convenience, making it easy to envision your dream home or getaway. Additionally, for added convenience while obtaining your building permit and working on construction, a trailer and outbuilding are included. Explore the endless possibilities this property holds, where nature and convenience harmonize perfectly.

Lot Shape:

Fronting:

\*Information deemed reliable but not guaranteed.\* CoreLogic Matrix

Common Interest: Freehold/None Tax Amt/Yr: \$243/2023

West

Listing ID: 40544366

Remarks/Directions

Public Rmks: Discover your ideal retreat on this expansive 15-acre building lot just 5 minutes from Haliburton village. With

4-wheel trails weaving through the wooded landscape, privacy is assured while adventure awaits. A cleared building site and driveway offer convenience, making it easy to envision your dream home or getaway. Additionally, for added convenience while obtaining your building permit and working on construction, a trailer and outbuilding are included. Explore the endless possibilities this property holds, where nature and