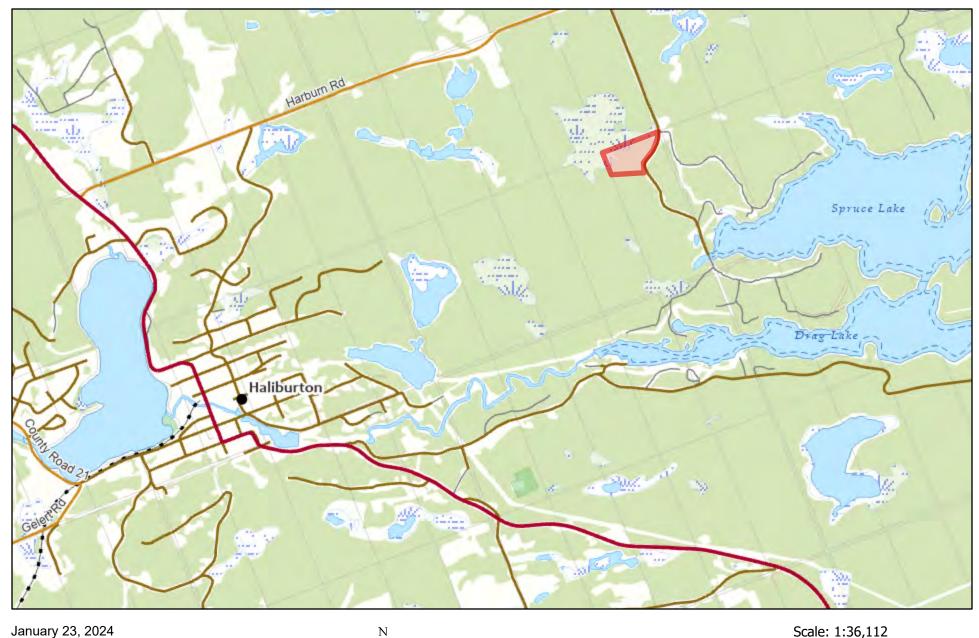

# Tattersal Road, Haliburton

Copyright by the County of Haliburton, Minden, Ontario, 2023. This publication may not be reproduced in any form, in part or in whole, without written permission.

Published by the County of Haliburton, 2023.

Scale: 1:36,112 0.3 0.6 1.2

# Tattersal Road, Haliburton

January 23, 2024

Copyright by the County of Haliburton, Minden, Ontario, 2023.

This publication may not be reproduced in any form, in part or in whole, without written permission.