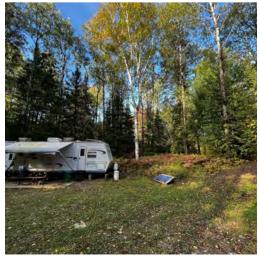

View: Open space,

Topography: Wooded/Treed

Prepared By: Troy Austen, Salesperson

Comments

Inclusions: 28' Jayco Trailer Land Information

Utilities: Sewer: None None Water Source: Water Treatment: Location: Rural

Well Testing: At Lot Line-Hydro, Cell Service Services:

Acres Clear: Acres Waste: Acres Workable:

Lot Front (Ft): 1,319.00 Lot Depth (Ft): Lot Size: 15.05 Acres

Property Information

Legal Desc: PT LT 25 CON 8 DYSART PT 1 19R5745; DYSART ET AL RR-5/EP Zoning: