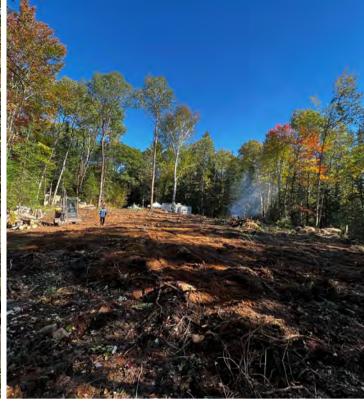

# Mcowe to Tattersal Road Haliburton

Sales Representative

CONTACT DETAILS:

**7**05-457-9994

🗖 info@troyausten.ca

705-455-7653

troyausten.ca

Discover your ideal retreat on this expansive 15-acre building lot just 5 minutes from Haliburton village. With 4-wheel trails weaving through the wooded landscape, privacy is assured while adventure awaits. A cleared building site and driveway offer convenience, making it easy to envision your dream home or getaway. Additionally, for added convenience while obtaining your building permit and working on construction, a trailer and outbuilding are included. Explore the endless possibilities this property holds, where nature and convenience harmonize perfectly.

4-wheel trails weaving through the wooded landscape, privacy is assured while adventure awaits. A cleared building site and driveway offer convenience, making it easy to envision your dream home or getaway. Additionally, for added convenience while obtaining your building permit and working on construction, a trailer and outbuilding are included. Explore the endless possibilities this property holds, where nature and