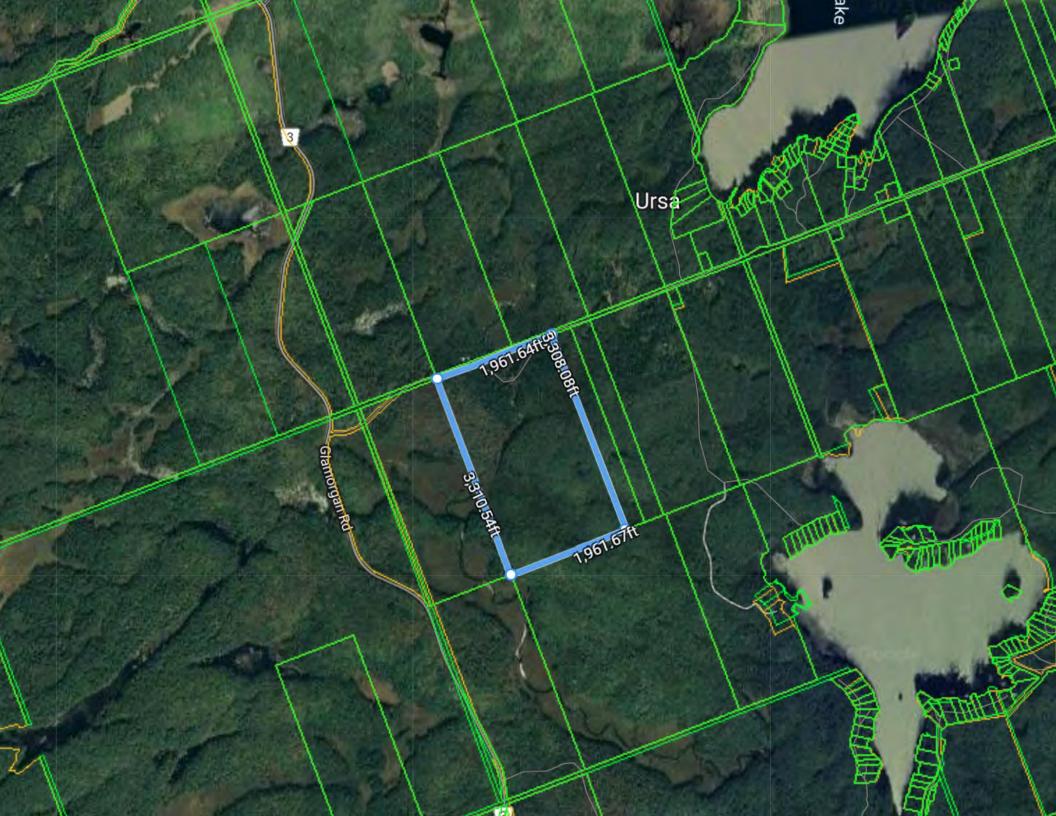

150.000/Acres Lot Size Area/Units: Acres Range: 100+ Acres Rent: Lot Front (Ft): 1,960.00 Lot Depth (Ft): Lot Shape: Location: Lot Irregularities: Land Lse Fee: Rural

Area Influences: Beach, Hospital, Lake Access, Open Spaces, Quiet Area, School Bus Route, Schools Creek/Stream, Trees/Woods View: Retire Com:

Recent:

**05/07/2024 : New Listing**GAUGHAN, MICHAEL GRANT; TORRENS, JENNIFER ELLEN Seller:

ARN/PIN: 460190200055800 / 392300219

LT 27 CON 9 GLAMORGAN; PT LT 28 CON 9 GLAMORGAN AS IN Legal:

H214712; HIGHLANDS EAST

Exclusions: **Personal Items** 

**Property Information** 

Local Improvements Fee:

min 5%

Common Elem Fee: No

LT 27 CON 9 GLAMORGAN; PT LT 28 CON 9 GLAMORGAN AS IN H214712; HIGHLANDS EAST Legal Desc:

Zonina: RU Survey: None/