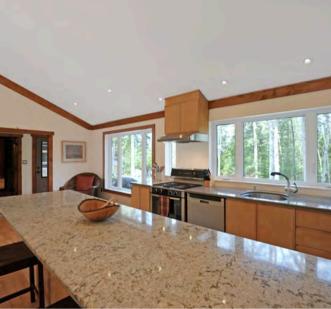

Step inside to find a welcoming living space with cathedral ceilings, bathed in natural light and offering panoramic views of the surrounding landscape. The open-concept layout invites relaxation and socialization, creating the perfect atmosphere for gatherings with family and friends. A custom kitchen with maple cabinetry, quartz counters and walk-in pantry enhances this space. Retreat to the primary suite, a haven of comfort and convenience, featuring a large stone fireplace, vaulted ceiling, a walk-in closet, a 3pc ensuite, and a versatile office space plus main floor laundry room. An oversized second bedroom suite with cathedral ceilings, adjacent sitting room and bathroom, provides ample space for guests to feel at home in this turnkey property.