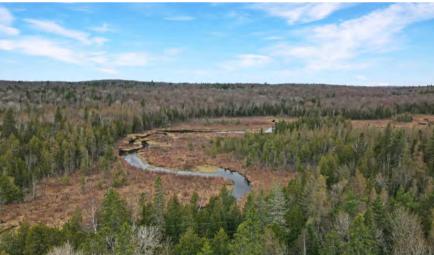

# Descome to 1214 Ursa Road

on Gooderham Creek, Highlands East

705-457-9994

🗖 info@troyausten.ca

705-455-7653

troyausten.ca

Welcome to a truly unique property sprawled across 150 acres of natural beauty, enveloped by the untouched wilderness of surrounding crown land. This exceptional retreat offers an unmatched blend of rustic charm and modern comfort, promising an escape from the everyday hustle and bustle. Discover the serenity of a winding river coursing through the expansive lot, inviting you to enjoy leisurely swims, wildlife viewing and kayaking amidst nature's embrace or explore the vast network of trails that meander through the property. At the heart of this property stands an original pine log cabin with recent frame addition, blending timeless appeal with modern style including Maibec siding and GenerLink system.

# **Exterior Features**

150 Acres of land with Gooderham Creek running through
Vast network of trails through the property
20 minutes to the village of Haliburton
GenerLink System