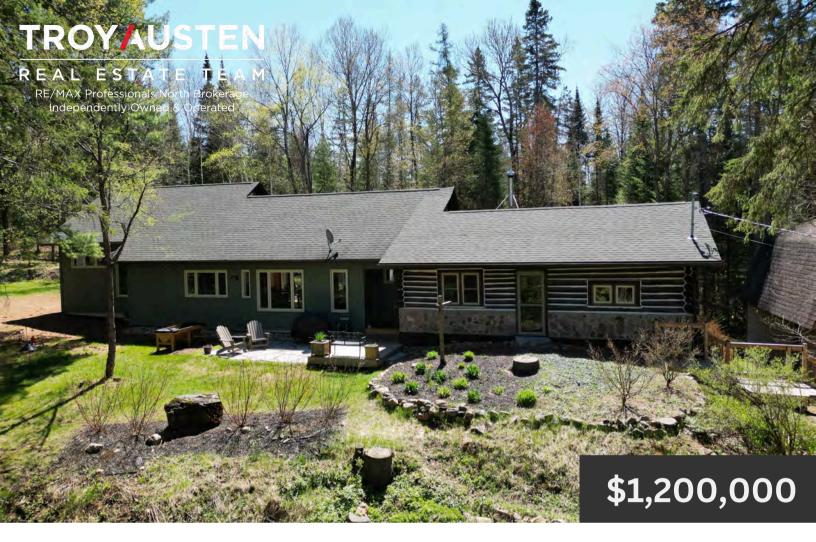

# Descome to 1214 Ursa Road

on Gooderham Creek, Highlands East

705-457-9994

🗖 info@troyausten.ca

705-455-7653

troyausten.ca

Welcome to a truly unique property sprawled across 150 acres of natural beauty, enveloped by the untouched wilderness of surrounding crown land. This exceptional retreat offers an unmatched blend of rustic charm and modern comfort, promising an escape from the everyday hustle and bustle. Discover the serenity of a winding river coursing through the expansive lot, inviting you to enjoy leisurely swims, wildlife viewing and kayaking amidst nature's embrace or explore the vast network of trails that meander through the property. At the heart of this property stands an original pine log cabin with recent frame addition, blending timeless appeal with modern style including Maibec siding and GenerLink system.

Step inside to find a welcoming living space with cathedral ceilings, bathed in natural light and offering panoramic views of the surrounding landscape. The open-concept layout invites relaxation and socialization, creating the perfect atmosphere for gatherings with family and friends. A custom kitchen with maple cabinetry, quartz counters and walk-in pantry enhances this space. Retreat to the primary suite, a haven of comfort and convenience, featuring a large stone fireplace, vaulted ceiling, a walk-in closet, a 3pc ensuite, and a versatile office space plus main floor laundry room. An oversized second bedroom suite with cathedral ceilings, adjacent sitting room and bathroom, provides ample space for guests to feel at home in this turnkey property.

A large screened porch and backyard deck provide the perfect spot to relax. Whether you're seeking solitude in nature's embrace or embarking on outdoor adventures, this extraordinary retreat offers endless possibilities for relaxation and recreation. Escape the ordinary and embrace the extraordinary at this secluded sanctuary, where the beauty of the natural world and the comforts of home converge. Welcome to your own private paradise.

#### Remarks/Directions -

Public:

Welcome to a truly unique property sprawled across 150 acres of natural beauty, enveloped by the untouched wilderness of surrounding crown land. This exceptional retreat offers an unmatched blend of rustic charm and modern comfort, promising an escape from the everyday hustle and bustle. Discover the serenity of a winding river coursing through the expansive lot, inviting you to enjoy leisurely swims, wildlife viewing and kayaking amidst nature's embrace or explore the vast network of trails that meander through the property. At the heart of this property stands an original pine log cabin with recent frame addition, blending timeless appeal with modern style including Maibec siding and GenerLink system. Step inside to find a welcoming living space with cathedral ceilings, bathed in natural light and offering panoramic views of the surrounding landscape. The open-concept layout invites relaxation and socialization, creating the perfect atmosphere for gatherings with family and friends. A custom kitchen with maple cabinetry, quartz counters and walk-in pantry enhances this space. Retreat to the primary suite, a haven of comfort and convenience, featuring a large stone fireplace, vaulted ceiling, a walk-in closet, a 3pc ensuite, and a versatile office space plus main floor laundry room. An oversized second bedroom suite with cathedral ceilings, adjacent sitting room and bathroom, provides ample space for guests to feel at home in this turnkey property. A large screened porch and backyard deck provide the perfect spot to relax. Whether you're seeking solitude in nature's embrace or embarking on outdoor adventures, this extraordinary retreat offers endless possibilities for relaxation and recreation. Escape the ordinary and embrace the extraordinary at this secluded sanctuary, where the beauty of the natural world and the comforts of home converge. Welcome to your own private paradise.