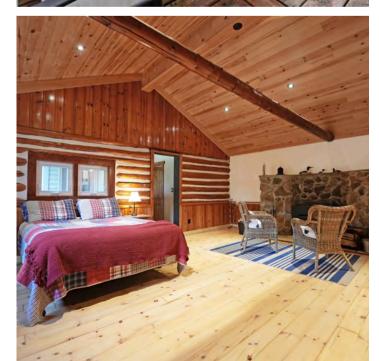

Step inside to find a welcoming living space with cathedral ceilings, bathed in natural light and offering panoramic views of the surrounding landscape. The open-concept layout invites relaxation and socialization, creating the perfect atmosphere for gatherings with family and friends. A custom kitchen with maple cabinetry, quartz counters and walk-in pantry enhances this space. Retreat to the primary suite, a haven of comfort and convenience, featuring a large stone fireplace, vaulted ceiling, a walk-in closet, a 3pc ensuite, and a versatile office space plus main floor laundry room. An oversized second bedroom suite with cathedral ceilings, adjacent sitting room and bathroom, provides ample space for guests to feel at home in this turnkey property.

#### Remarks/Directions -

Public:

Welcome to a truly unique property sprawled across 150 acres of natural beauty, enveloped by the untouched wilderness of surrounding crown land. This exceptional retreat offers an unmatched blend of rustic charm and modern comfort, promising an escape from the everyday hustle and bustle. Discover the serenity of a winding river coursing through the expansive lot, inviting you to enjoy leisurely swims, wildlife viewing and kayaking amidst nature's embrace or explore the vast network of trails that meander through the property. At the heart of this property stands an original pine log cabin with recent frame addition, blending timeless appeal with modern style including Maibec siding and GenerLink system. Step inside to find a welcoming living space with cathedral ceilings, bathed in natural light and offering panoramic views of the surrounding landscape. The open-concept layout invites relaxation and socialization, creating the perfect atmosphere for gatherings with family and friends. A custom kitchen with maple cabinetry, quartz counters and walk-in pantry enhances this space. Retreat to the primary suite, a haven of comfort and convenience, featuring a large stone fireplace, vaulted ceiling, a walk-in closet, a 3pc ensuite, and a versatile office space plus main floor laundry room. An oversized second bedroom suite with cathedral ceilings, adjacent sitting room and bathroom, provides ample space for guests to feel at home in this turnkey property. A large screened porch and backyard deck provide the perfect spot to relax. Whether you're seeking solitude in nature's embrace or embarking on outdoor adventures, this extraordinary retreat offers endless possibilities for relaxation and recreation. Escape the ordinary and embrace the extraordinary at this secluded sanctuary, where the beauty of the natural world and the comforts of home converge. Welcome to your own private paradise.