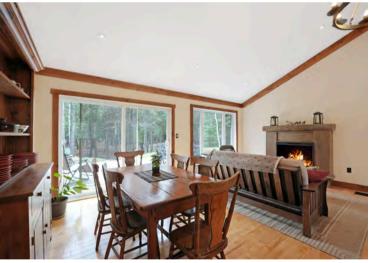

Step inside to find a welcoming living space with cathedral ceilings, bathed in natural light and offering panoramic views of the surrounding landscape. The open-concept layout invites relaxation and socialization, creating the perfect atmosphere for gatherings with family and friends. A custom kitchen with maple cabinetry, quartz counters and walk-in pantry enhances this space. Retreat to the primary suite, a haven of comfort and convenience, featuring a large stone fireplace, vaulted ceiling, a walk-in closet, a 3pc ensuite, and a versatile office space plus main floor laundry room. An oversized second bedroom suite with cathedral ceilings, adjacent sitting room and bathroom, provides ample space for guests to feel at home in this turnkey property.