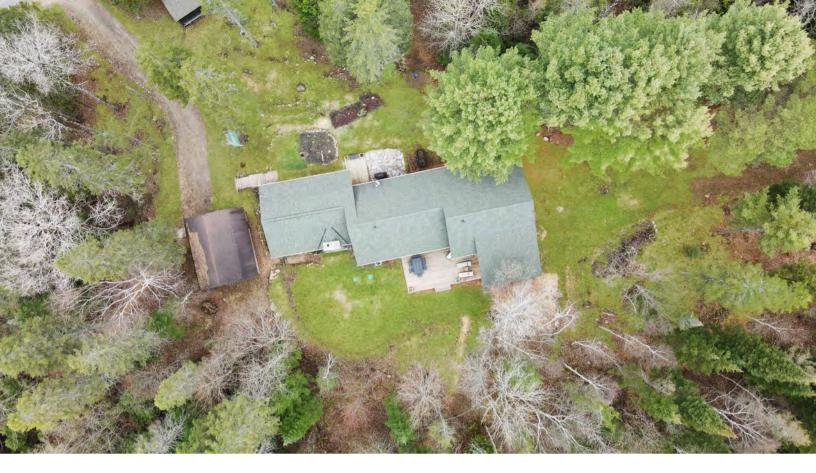

# **Exterior Features**

150 Acres of land with Gooderham Creek running through
Vast network of trails through the property
20 minutes to the village of Haliburton
GenerLink System

Property Access: **Public Road, Year Round Road** Other Structures:

Detached Garage//Outside/Surface/Open Garage & Parking:

Parking Spaces: Driveway Spaces: 4.0 Garage Spaces: 2.0 Services: Cell Service, Electricity, High Speed Internet Avail **Drilled Well** Water Source: Water Tmnt: **Sediment Filter** Septic Sewer:

150.000/Acres Lot Size Area/Units: Acres Range: 100+ Acres Rent: Lot Front (Ft): 1,960.00 Lot Depth (Ft): Lot Shape: Location: Lot Irregularities: Land Lse Fee: Rural

Area Influences: Beach, Hospital, Lake Access, Open Spaces, Quiet Area, School Bus Route, Schools Creek/Stream, Trees/Woods View: Retire Com: