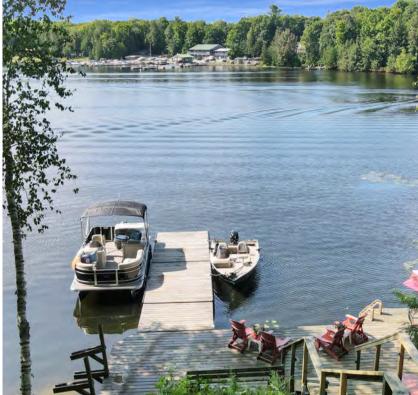

Spanning over 2 acres, this property boasts 147 feet of pristine water frontage with a clean shoreline, offering a picturesque setting for relaxation and recreation. Revel in the warm embrace of southern exposure as you lounge on the expansive decks or gather around the firepit area. The large dock beckons for leisurely afternoons by the water, completing the perfect outdoor retreat.

# **Exterior Features**

Shoreline stretching 147 feet

Located at the end of a year round township road for ultimate privacy

Over 2 acres of property

Southern Exposure

Close to Paudash Lake Marina

Large docking area for all your water toys and enjoyment
Flagstone fire pit area with seating room for 15

Directions: Dickinson Rd/Inlet Bay Rd/McGillvray Rd/Norwester Rd

Waterfront Type: **Direct Waterfront** 

Waterfront Features: **Stairs to Waterfront** Dock Type: Private Docking

Shoreline: Clean, Deep, Natural