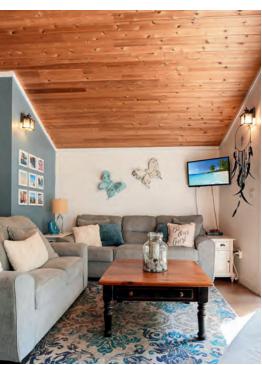

This four-season oasis encompasses approximately 1600 square feet, featuring three bedrooms and 1 bath can comfortably accommodate up to eight people. The open-concept interior is adorned with B.C Cedar cathedral ceilings, seamlessly blending rustic charm with modern design. Constructed with ICF, this cottage prioritizes energy efficiency and durability. Revel in the luxury of in-floor radiant heat, providing warmth and comfort throughout the changing seasons.

# **Interior Home Features**

Three bedrooms

One bathroom

Cathedral Ceilings with B.C Cedar Ceilings

Large sliding doors that open to beautiful lake views

ICF from foundation to roof

Fully Winterized Lakeside Home