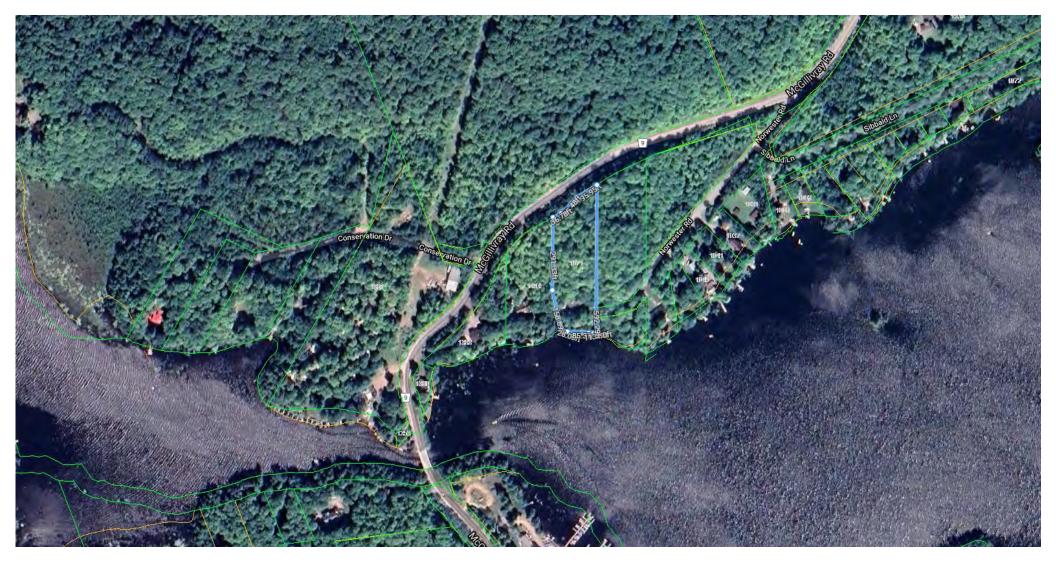

Directions: Dickinson Rd/Inlet Bay Rd/McGillvray Rd/Norwester Rd

Waterfront Type: **Direct Waterfront** 

Waterfront Features: **Stairs to Waterfront** Dock Type: Private Docking

Shoreline: Clean, Deep, Natural

Lot Front (Ft): Location: Land Lse Fee: Rural Lot Irregularities:

Area Influences: Lake Access, Landscaped, Marina, Trails Lake, Trees/Woods View:

Topography:

Restrictions: Unknown School District: **Trillium Lakelands District School Board** 