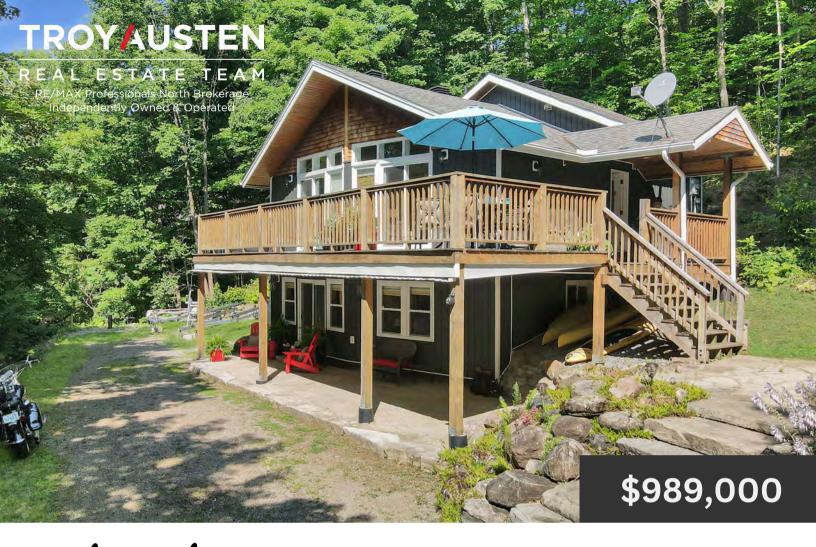

# My to 1071 Norwester Road

on Paudash Lake, Bancroft

CONTACT DETAILS: 🚆

705-457-9994

🗖 info@troyausten.ca

705-455-7653

troyausten.ca

Welcome to the epitome of lakeside living at this year-round lakehouse perched on the shores of Paudash Lake, located at the southern tip of Haliburton County. Tucked away at the end of a year-round township road, this property offers the ultimate in privacy, creating a serene escape for those seeking tranquility amidst nature's beauty. The proximity to Paudash Lake Marina enhances your access to the deep waters of Paudash Lake, renowned for its excellent boating and fishing opportunities. Just a short drive away, the bustling town of Bancroft provides easy access to all essential amenities while maintaining the peaceful ambiance of this lakeside sanctuary.

Spanning over 2 acres, this property boasts 147 feet of pristine water frontage with a clean shoreline, offering a picturesque setting for relaxation and recreation. Revel in the warm embrace of southern exposure as you lounge on the expansive decks or gather around the firepit area. The large dock beckons for leisurely afternoons by the water, completing the perfect outdoor retreat.

This four-season oasis encompasses approximately 1600 square feet, featuring three bedrooms and 1 bath can comfortably accommodate up to eight people. The open-concept interior is adorned with B.C Cedar cathedral ceilings, seamlessly blending rustic charm with modern design. Constructed with ICF, this cottage prioritizes energy efficiency and durability. Revel in the luxury of in-floor radiant heat, providing warmth and comfort throughout the changing seasons.

### 1071 NORWESTER Road, Bancroft, Ontario K0L 1C0

Listing

Client Full 1071 NORWESTER Rd Bancroft

**Active / Residential** Price: \$989,000