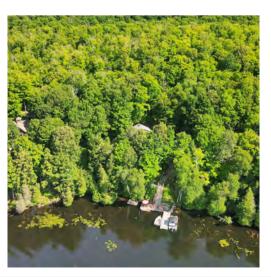

Spanning over 2 acres, this property boasts 147 feet of pristine water frontage with a clean shoreline, offering a picturesque setting for relaxation and recreation. Revel in the warm embrace of southern exposure as you lounge on the expansive decks or gather around the firepit area. The large dock beckons for leisurely afternoons by the water, completing the perfect outdoor retreat.

# **Exterior Features**

Shoreline stretching 147 feet

Located at the end of a year round township road for ultimate privacy

Over 2 acres of property

Southern Exposure

Close to Paudash Lake Marina

Large docking area for all your water toys and enjoyment
Flagstone fire pit area with seating room for 15

Directions: Dickinson Rd/Inlet Bay Rd/McGillvray Rd/Norwester Rd

Waterfront Type: **Direct Waterfront** 

Waterfront Features: **Stairs to Waterfront** Dock Type: Private Docking

Shoreline: Clean, Deep, Natural