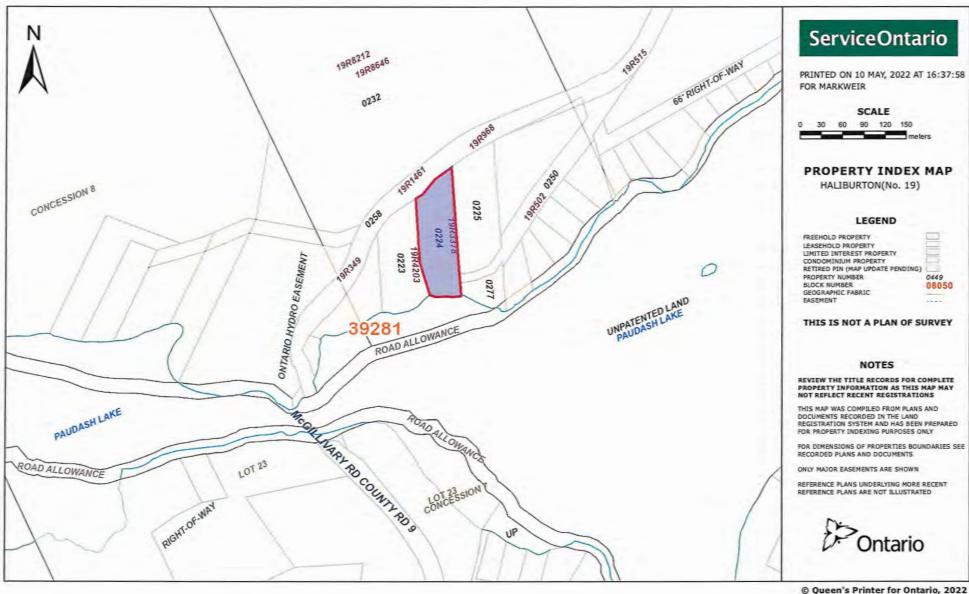

Common Elem Fee: **No**Local Improvements Fee:

Legal Desc: PT LT 24 CON 8 CARDIFF AS IN H272602; HIGHLANDS EAST

Zoning: SR1 Survey: Available/

Assess Val/Year: \$331,000/2024 Hold Over Days:

PIN: **392810224** Occupant Type: **Owner** ROLL: **460110200005810** 