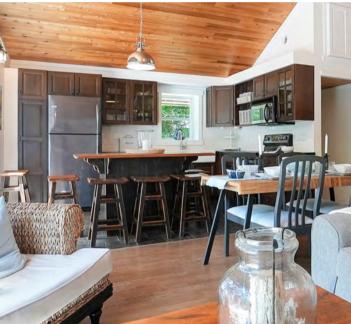

This four-season oasis encompasses approximately 1600 square feet, featuring three bedrooms and 1 bath can comfortably accommodate up to eight people. The open-concept interior is adorned with B.C Cedar cathedral ceilings, seamlessly blending rustic charm with modern design. Constructed with ICF, this cottage prioritizes energy efficiency and durability. Revel in the luxury of in-floor radiant heat, providing warmth and comfort throughout the changing seasons.

# **Interior Home Features**

Three bedrooms

One bathroom

Cathedral Ceilings with B.C Cedar Ceilings

Large sliding doors that open to beautiful lake views

ICF from foundation to roof

Fully Winterized Lakeside Home