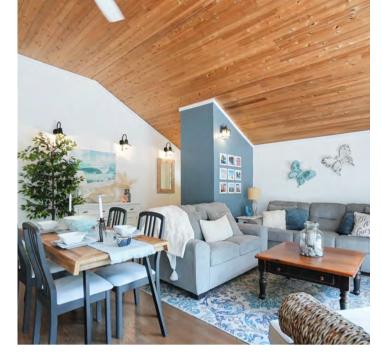

This four-season oasis encompasses approximately 1600 square feet, featuring three bedrooms and 1 bath can comfortably accommodate up to eight people. The open-concept interior is adorned with B.C Cedar cathedral ceilings, seamlessly blending rustic charm with modern design. Constructed with ICF, this cottage prioritizes energy efficiency and durability. Revel in the luxury of in-floor radiant heat, providing warmth and comfort throughout the changing seasons.

# **Interior Home Features**

Three bedrooms

One bathroom

Cathedral Ceilings with B.C Cedar Ceilings

Large sliding doors that open to beautiful lake views

ICF from foundation to roof

Fully Winterized Lakeside Home

**HHSS** High School:

Elementary School: Cardiff Elem./Wilberforce Elem. 4-8

**Water Heater Owned** Interior Feat:

Basement: **Full Basement** Basement Fin: Fully Finished Retire Com:

Roof:

Prop Attached:

Fronting On: