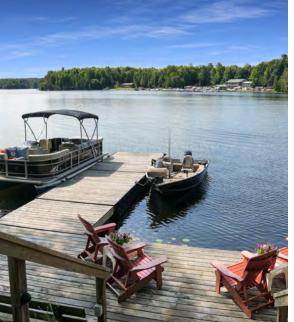

Spanning over 2 acres, this property boasts 147 feet of pristine water frontage with a clean shoreline, offering a picturesque setting for relaxation and recreation. Revel in the warm embrace of southern exposure as you lounge on the expansive decks or gather around the firepit area. The large dock beckons for leisurely afternoons by the water, completing the perfect outdoor retreat.

# **Exterior Features**

Shoreline stretching 147 feet

Located at the end of a year round township road for ultimate privacy

Over 2 acres of property

Southern Exposure

Close to Paudash Lake Marina

Large docking area for all your water toys and enjoyment
Flagstone fire pit area with seating room for 15

Directions: Dickinson Rd/Inlet Bay Rd/McGillvray Rd/Norwester Rd

Waterfront Type: **Direct Waterfront** 

Waterfront Features: **Stairs to Waterfront** Dock Type: Private Docking

Shoreline: Clean, Deep, Natural