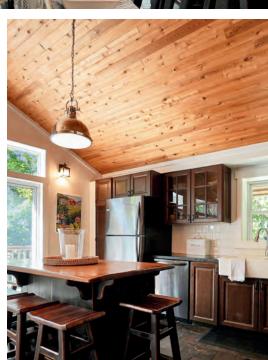

This four-season oasis encompasses approximately 1600 square feet, featuring three bedrooms and 1 bath can comfortably accommodate up to eight people. The open-concept interior is adorned with B.C Cedar cathedral ceilings, seamlessly blending rustic charm with modern design. Constructed with ICF, this cottage prioritizes energy efficiency and durability. Revel in the luxury of in-floor radiant heat, providing warmth and comfort throughout the changing seasons.

# **Interior Home Features**

Three bedrooms

One bathroom

Cathedral Ceilings with B.C Cedar Ceilings

Large sliding doors that open to beautiful lake views

ICF from foundation to roof

Fully Winterized Lakeside Home