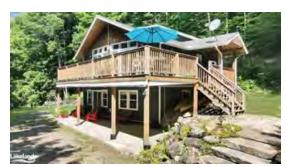

This four-season oasis encompasses approximately 1600 square feet, featuring three bedrooms and 1 bath can comfortably accommodate up to eight people. The open-concept interior is adorned with B.C Cedar cathedral ceilings, seamlessly blending rustic charm with modern design. Constructed with ICF, this cottage prioritizes energy efficiency and durability. Revel in the luxury of in-floor radiant heat, providing warmth and comfort throughout the changing seasons.

# **Interior Home Features**

Three bedrooms

One bathroom

Cathedral Ceilings with B.C Cedar Ceilings

Large sliding doors that open to beautiful lake views

ICF from foundation to roof

Fully Winterized Lakeside Home

# **Additional Information**

- ICF from floor to roof
- All new vinyl siding and eves (2022)
- New Roof (2018)
- New spa shower and tile bathroom update (2020)
- All new kitchen appliances Stove & Fridge 2020, Dishwasher 2021
- New ceiling light fixture and ceiling fan in kitchen/living room area
- New paint, hallway trim and wainscoting throughout
- Concrete countertops and farmer sink with new gooseneck faucet in kitchen
- · Lower level flagstone deck and stairs with covered aluminum underneath deck
- Flagstone fire pit with seating for 15 plus
- Lighted stairway to 40ft dock and electrical at the dock
- Propane hard line to BBQ
- Waster and non-venting dryer (2017)
- Wifi. Alexa and Satellite TV
- South Facing
- Municipally maintained and ploughed to the driveway
- Year round access
- Underground Hydro
- Propane Approx \$2600/year
- Propane company Kelly's Propane
- Propane usage Water, floors, and BBQ
- Hyrdo Costs Approx \$1000/year