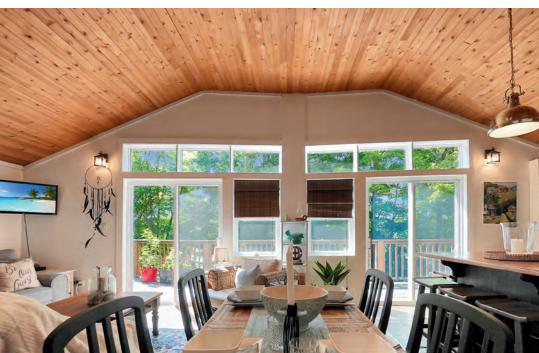

This four-season oasis encompasses approximately 1600 square feet, featuring three bedrooms and 1 bath can comfortably accommodate up to eight people. The open-concept interior is adorned with B.C Cedar cathedral ceilings, seamlessly blending rustic charm with modern design. Constructed with ICF, this cottage prioritizes energy efficiency and durability. Revel in the luxury of in-floor radiant heat, providing warmth and comfort throughout the changing seasons.

# **Interior Home Features**

Three bedrooms

One bathroom

Cathedral Ceilings with B.C Cedar Ceilings

Large sliding doors that open to beautiful lake views

ICF from foundation to roof

Fully Winterized Lakeside Home