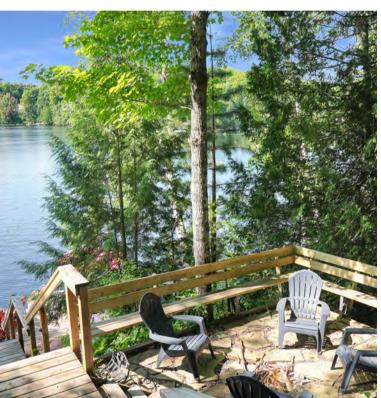

Spanning over 2 acres, this property boasts 147 feet of pristine water frontage with a clean shoreline, offering a picturesque setting for relaxation and recreation. Revel in the warm embrace of southern exposure as you lounge on the expansive decks or gather around the firepit area. The large dock beckons for leisurely afternoons by the water, completing the perfect outdoor retreat.

# **Exterior Features**

Shoreline stretching 147 feet

Located at the end of a year round township road for ultimate privacy

Over 2 acres of property

Southern Exposure

Close to Paudash Lake Marina

Large docking area for all your water toys and enjoyment
Flagstone fire pit area with seating room for 15