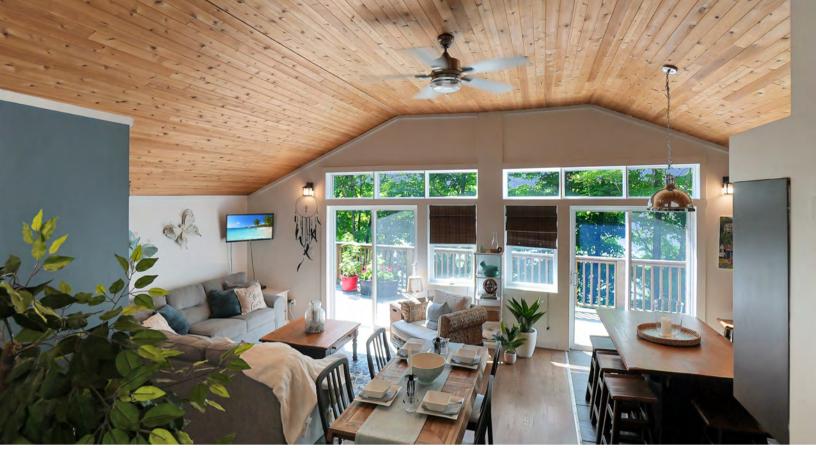

This four-season oasis encompasses approximately 1600 square feet, featuring three bedrooms and 1 bath can comfortably accommodate up to eight people. The open-concept interior is adorned with B.C Cedar cathedral ceilings, seamlessly blending rustic charm with modern design. Constructed with ICF, this cottage prioritizes energy efficiency and durability. Revel in the luxury of in-floor radiant heat, providing warmth and comfort throughout the changing seasons.

# **Interior Home Features**

Three bedrooms

One bathroom

Cathedral Ceilings with B.C Cedar Ceilings

Large sliding doors that open to beautiful lake views

ICF from foundation to roof

Fully Winterized Lakeside Home