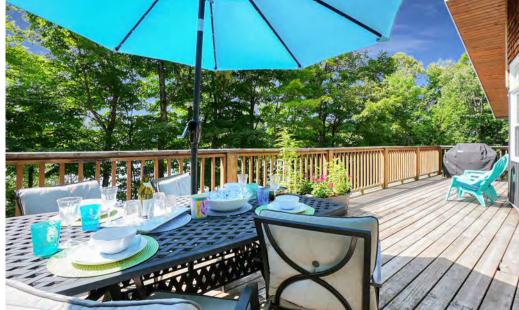

Spanning over 2 acres, this property boasts 147 feet of pristine water frontage with a clean shoreline, offering a picturesque setting for relaxation and recreation. Revel in the warm embrace of southern exposure as you lounge on the expansive decks or gather around the firepit area. The large dock beckons for leisurely afternoons by the water, completing the perfect outdoor retreat.

# **Exterior Features**

Shoreline stretching 147 feet

Located at the end of a year round township road for ultimate privacy

Over 2 acres of property

Southern Exposure

Close to Paudash Lake Marina

Large docking area for all your water toys and enjoyment
Flagstone fire pit area with seating room for 15

Shore Rd Allow: **Not Owned** Channel Name:

Water View: Direct Water View

Boat House:

Frontage: 147.00 Exposure: South Island Y/N: Nο

Exterior Feat: Deck(s), Landscape Lighting, Landscaped, Privacy

Vinyl Siding, Wood Construct. Material: Shingles Replaced: 2018 Foundation: