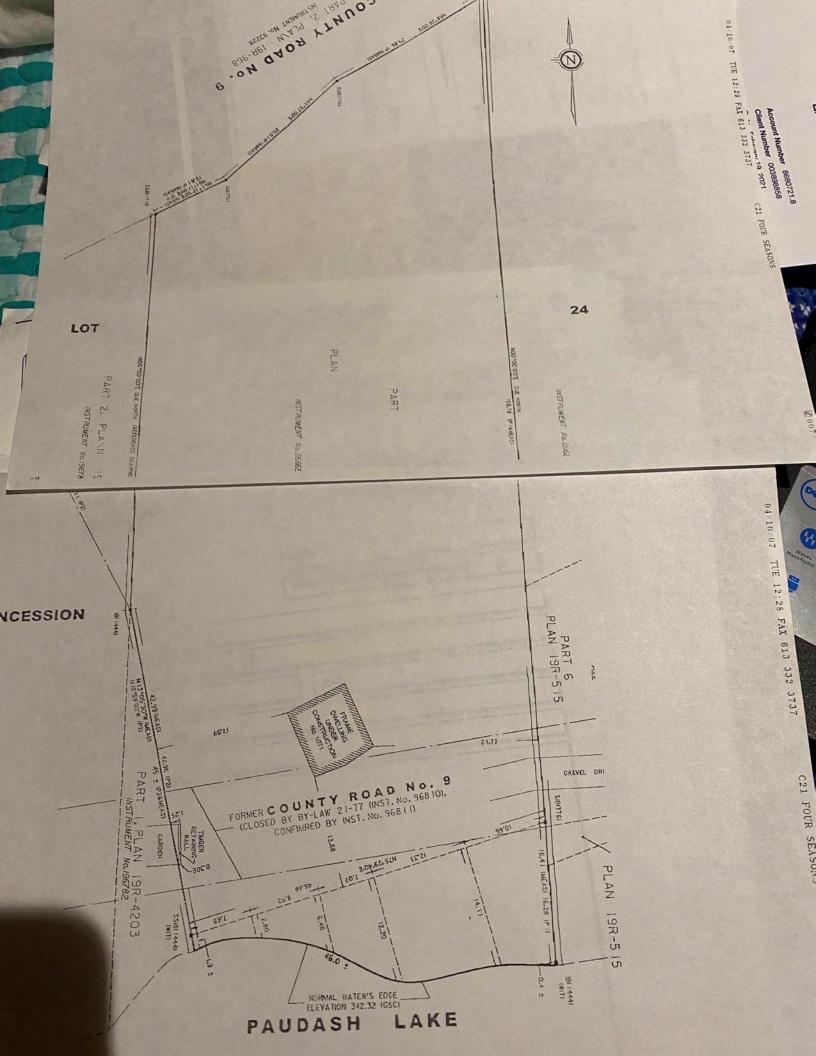

Common Elem Fee: **No**Local Improvements Fee:

Legal Desc: PT LT 24 CON 8 CARDIFF AS IN H272602; HIGHLANDS EAST

Zoning: SR1 Survey: Available/

Assess Val/Year: \$331,000/2024 Hold Over Days:

PIN: **392810224** Occupant Type: **Owner** ROLL: **460110200005810** 

Directions: Dickinson Rd/Inlet Bay Rd/McGillvray Rd/Norwester Rd

Waterfront Type: **Direct Waterfront** 

Waterfront Features: **Stairs to Waterfront** Dock Type: Private Docking

Shoreline: Clean, Deep, Natural

Cell Service, Electricity, High Speed Internet, Telephone, Underground Wiring Services:

Sediment Filter, UV Water Source: **Drilled Well** Water Tmnt: Sewer: System

Lot Size Area/Units: 2.040/Acres Acres Range: 2-4.99 Acres Rent: 147.01 Lot Depth (Ft): Lot Shape: