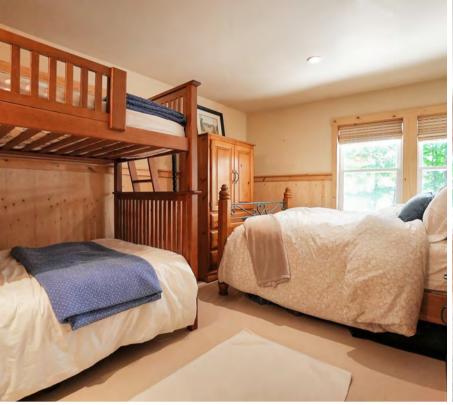

This four-season oasis encompasses approximately 1600 square feet, featuring three bedrooms and 1 bath can comfortably accommodate up to eight people. The open-concept interior is adorned with B.C Cedar cathedral ceilings, seamlessly blending rustic charm with modern design. Constructed with ICF, this cottage prioritizes energy efficiency and durability. Revel in the luxury of in-floor radiant heat, providing warmth and comfort throughout the changing seasons.

# **Interior Home Features**

Three bedrooms

One bathroom

Cathedral Ceilings with B.C Cedar Ceilings

Large sliding doors that open to beautiful lake views

ICF from foundation to roof

Fully Winterized Lakeside Home