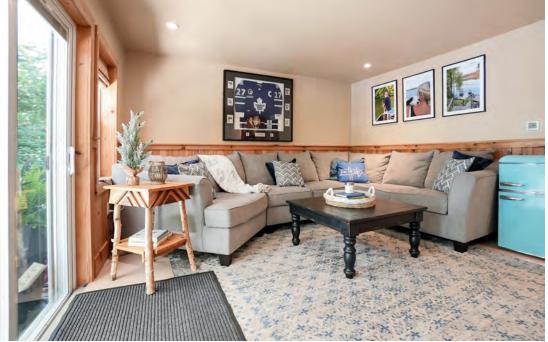

This four-season oasis encompasses approximately 1600 square feet, featuring three bedrooms and 1 bath can comfortably accommodate up to eight people. The open-concept interior is adorned with B.C Cedar cathedral ceilings, seamlessly blending rustic charm with modern design. Constructed with ICF, this cottage prioritizes energy efficiency and durability. Revel in the luxury of in-floor radiant heat, providing warmth and comfort throughout the changing seasons.

Coverings

Add Inclusions: Living room sectional and couches, kitchen island, bunk beds, dock, floating dock swim island

Exclusions: Personal Items

Furnace Age: Tank Age: UFFI: **No** 

Property Information -

#### Included

- All Appliances
- Hot Water Tank Owned
- Living Room Sectional and Couches
- Kitchen Island
- Bunk Beds
- Dock
- Floating Swim Island/Dock
- Window Coverings