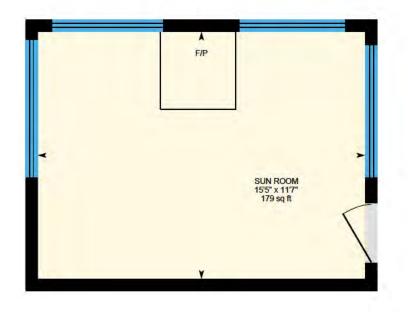

0

4

Sun Room Interior Area 178.81 sq ft

0

2

PREPARED: 2025/03/13

White regions are excluded from total floor area in iGUIDE floor plans. All room dimensions and floor areas must be considered approximate and are subject to independent verification.

#### Sun Room

SUN ROOM Sun Room: 11'7" x 15'5" | 179 sq ft