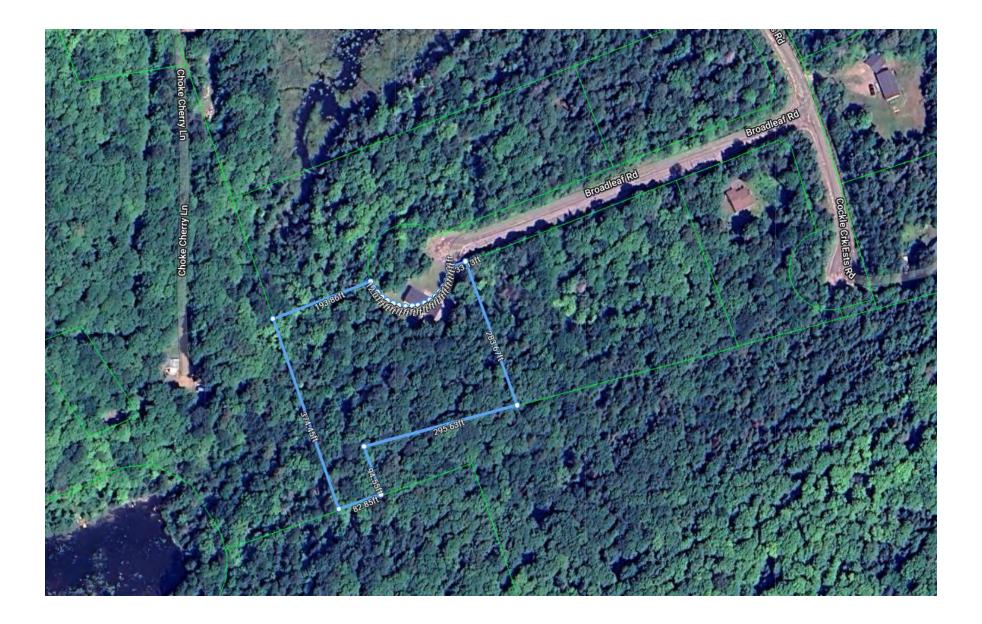

#### Haliburton/Highlands East/Monmouth

\$2,144.82/2024 Transaction: Tax Amt/Yr: Sale SPIS: No DOM Legal Desc: PART OF LOT 32 CONCESSION 16 MONMOUTH **DESIGNATED AS PART 9, 19R-4865 MUNICIPALITY OF** HIGHLANDS EAST Rooms Rooms+: 7+2 Style: **Bungalow Raised** Fractional Ownership: 3(3+0) BR BR+: Assignment: Baths (F+H): 2(2+0)Link: No SF Range: 1100-1500 Storeys: SF Source: Lot Acres: Lot Irrea: 2 - 4.99Lot Front: 201.45 Fronting On: S Lot Depth: 370.00 Lot Size Code: Acres Zoning: R1 Dir/Cross St: Cockle Crk Ests Rd 392760377 ARN #: 460160200033960 Contact After Exp: No 60 Flexible Possession Date: 1 (1+0) Exterior: Metal/Side, Wood Water: Well Drive: Private Water Inc: **Drilled Well** Yes Water Meter: No Garage: Gar/Gar Spcs: Yes/Finished, Full Attached Garage/1.0 Waterfront Feat:: Drive Pk Spcs: 3.00 Waterfront Struc: Yes Fireplace Feat: Living Room, Wood Stove Tot Pk Spcs: 4.00 Well Capacity: Well Depth: Primary Bedroom - Main Pool: None Floor Room Size: Sewers: Septic Forced Air, Propane Easements Rest: Special Desig: Unknown No/None Rural Services: **Electrical**, Internet Farm Features: Winterized: Fully No **High Speed** Beach, Lake Access, Security Feat: Library, Place of Worship, **Rec Centre, School** Deck, Privacy, Year Round Living Asphalt Shingle **Concrete Block** Waterfront Y/N: No Waterfront: None Waterfront Frontage (M): Under Contract: **Propane Tank** HST App To SP: Included In Dev Charges Paid: Access To Property: Yr Rnd Municpal Rd Trees/Woods Lot Shape: Irregular Lot Size Source: Survey - Remarks/Directions