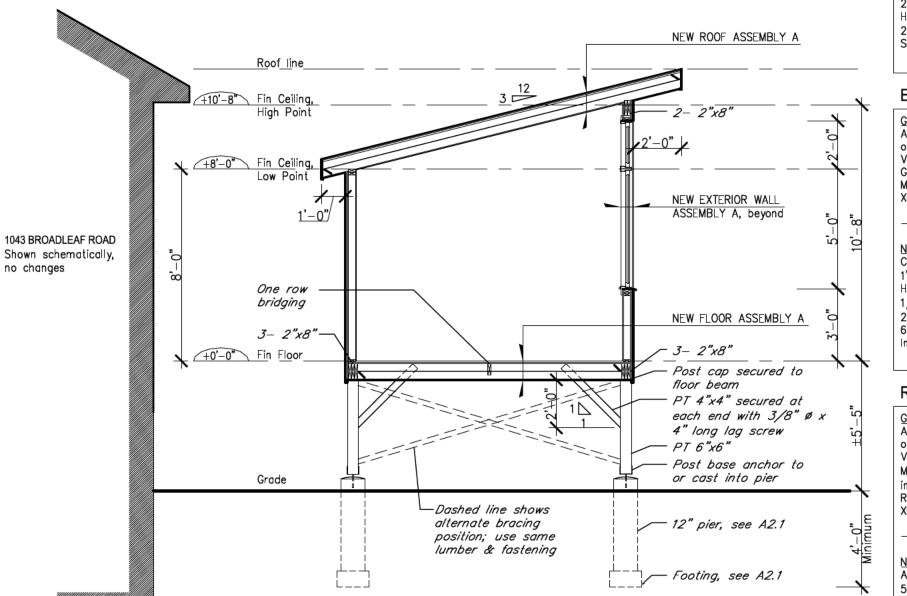

#### <u>GENERAL NOTES</u> All lumber to be SPF No. 1 or 2, unless otherwise noted. Verify oll existing assemblies on demolition. XPS = Styrofoam SM

<u>NEW FLOOR ASSEMBLY A</u> Floor finishes per plans, 3/4" T&G plywood sub-floor, gluenailed, 2"x8" joists @ 12" o.c, Housewrap, 2"x3" strapping, Soffit material at underside

#### ROOF ASSEMBLIES

| <u>GENERAL NOTES</u><br>All lumber to be SPF No. 1 or 2, unless<br>otherwise noted.<br>Verify all existing assemblies on demolition.<br>Maintain min 2.5" venting airspace between<br>insulation and u/s sheathing.<br>Refer to plans for venting specs & details.<br>XPS = Styrofoam SM |
|------------------------------------------------------------------------------------------------------------------------------------------------------------------------------------------------------------------------------------------------------------------------------------------|
| <u>NEW ROOF ASSEMBLY A</u><br>Asphalt shingles,<br>5/8" ext plywd sheathing,<br>2"x8" Joists @ 12" o.c.<br>Interior finish.<br>No insul or venting required                                                                                                                              |

1043 BROADLEAF ROAD SECTION - PROPOSED 1/4" = 1-0"

25, 2020, Issued for Builidng Permit Applic

Architects Ltd 434 Sutherland Drive, Toronto M4G 416 466 7764 / Ileux.architects@leux.ca

1K5

ICUX Archit 416.4