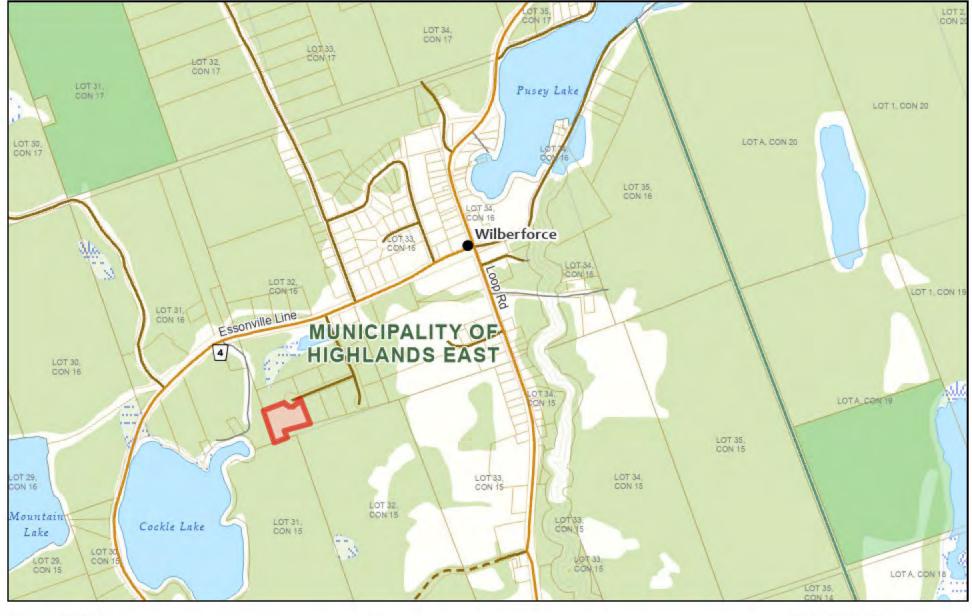

# 1043 Broadleaf Road, Wilberforce

0

0.03

0.06

0.12 km

Copyright by the County of Haliburton, Minden, Ontario, 2023. This publication may not be reproduced in any form, in part or in whole, without written permission.

#### October 15, 2024

Copyright by the County of Haliburton, Minden, Ontario, 2023. This publication may not be reproduced in any form, in part or in whole, without written permission.

Published by the County of Haliburton, 2023.