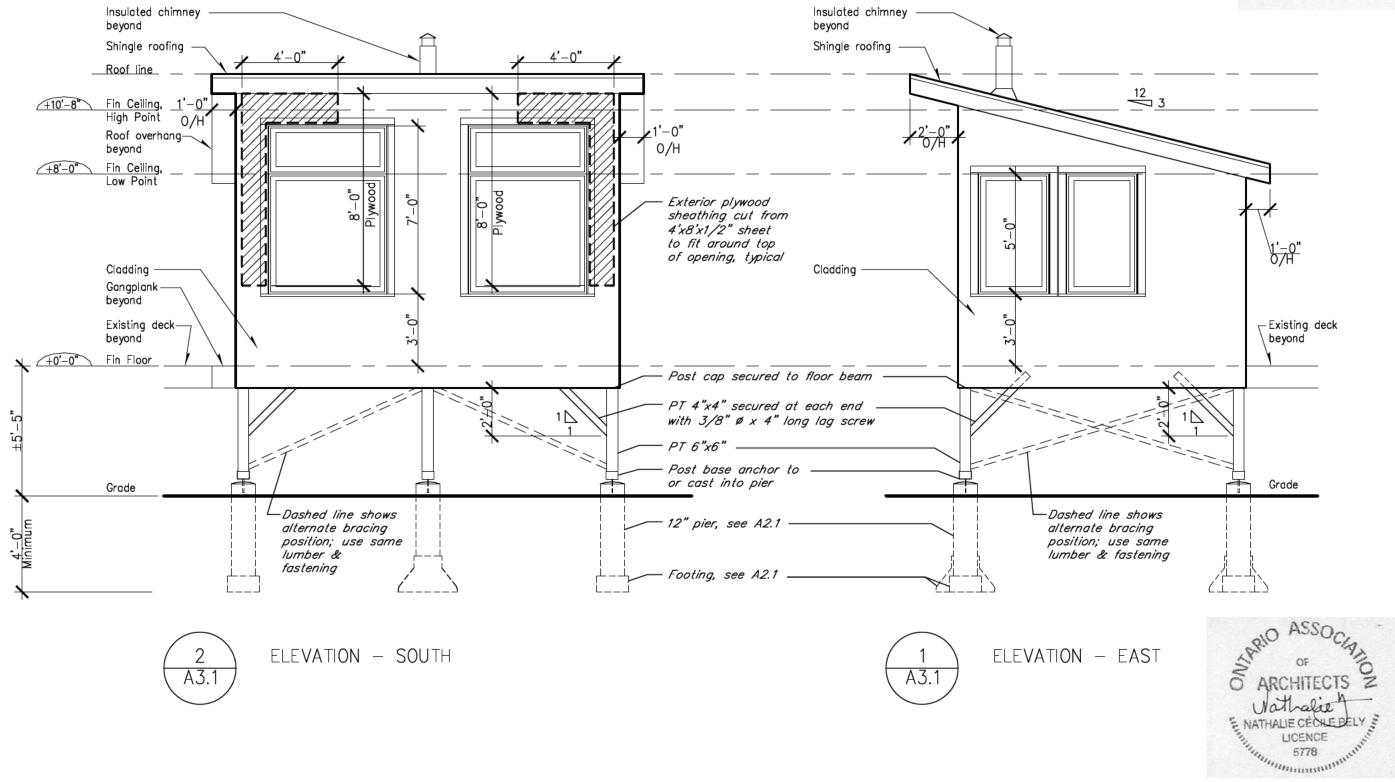

lieux

A3.1

1043 BROADLEAF ROAD ELEVATIONS - PROPOSED 14"= 1"0"

2020, Issued for Builidng Permit Applica

Architects Ltd 434 Sutherland Drive, Toronto M4G 1K5 416 466 7764 / Ileux.architects@leux.ca

lleux