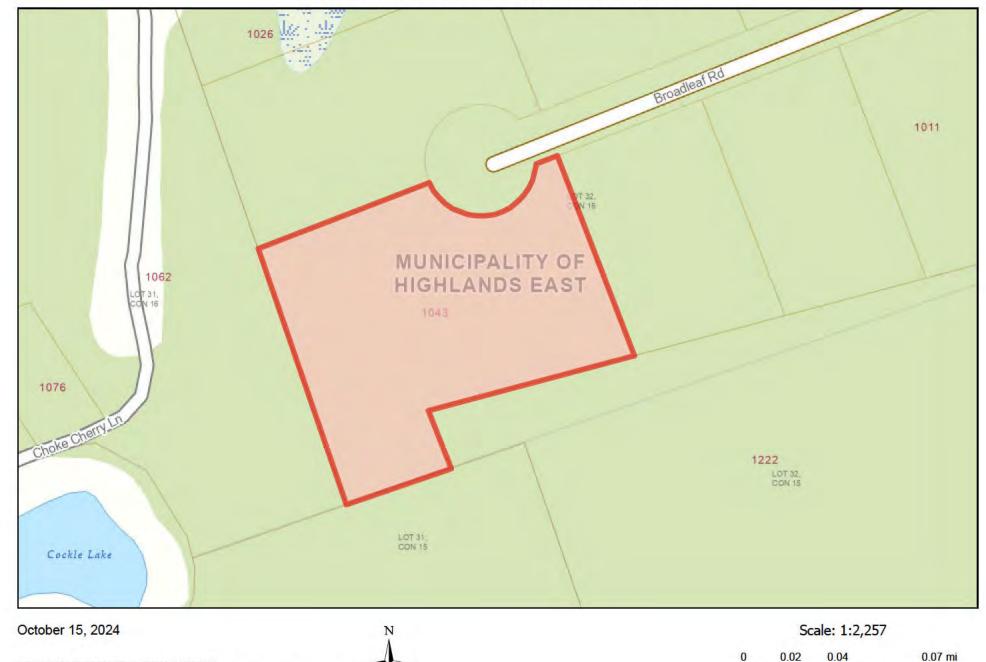

# 1043 Broadleaf Road, Wilberforce

0

0.03

0.06

0.12 km

Copyright by the County of Haliburton, Minden, Ontario, 2023. This publication may not be reproduced in any form, in part or in whole, without written permission.

#### October 15, 2024

Copyright by the County of Haliburton, Minden, Ontario, 2023. This publication may not be reproduced in any form, in part or in whole, without written permission.

Published by the County of Haliburton, 2023.