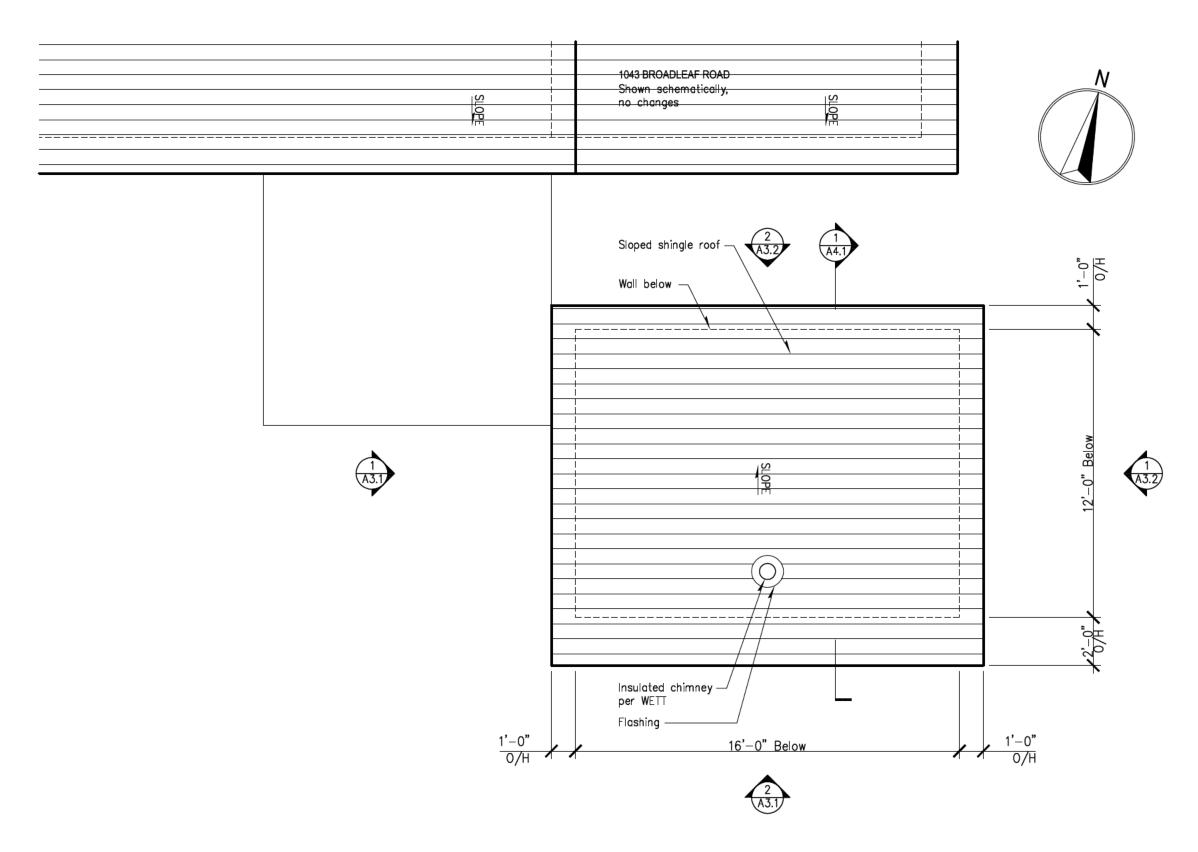

BEAM BEARING TYPICAL: Provide minimum 4" solid bearing and secure beam end in place, typical at all beam ends

1043 BROADLEAF ROAD PLAN - ROOF - PROPOSED 1/4"=1-0"

Architects Ltd 434 Sutherland Drive, Toronto M4G 1K5 416 466 7764 / Ileux.architects@leux.ca