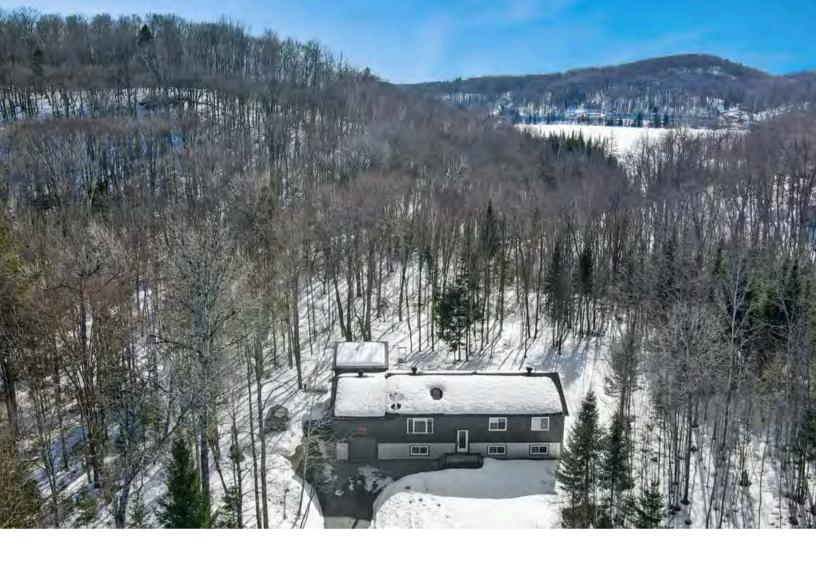

# \$629,000

Milberforce 1043 Broadleaf Road

Sales Representative

CONTACT DETAILS:

705-457-9994 🍋 705-455-7653

코 info@troyausten.ca 🌐 troyausten.ca

This updated raised bungalow offers a functional layout designed for family living. The openconcept kitchen, dining, and living area provides plenty of space for gatherings, with main-floor laundry adding everyday convenience. Three bedrooms and two bathrooms ensure room for everyone, while the newly finished basement rec room creates additional space for relaxation or play. A rear deck leads to a bright 16' x 12' four-season sunroom, perfect for enjoying the outdoors year-round. The attached garage features 13' ceilings for extra storage. Located at the end of a yearround municipal road, this 2.5-acre property offers privacy while remaining within walking distance of Wilberforce's amenities, including a library, grocery store, LCBO, and a public beach. Just 20 minutes to Haliburton and 2.5 hours from the GTA.

This updated raised bungalow offers a functional layout designed for family living. The open-concept Client Rmks: kitchen, dining, and living area provides plenty of space for gatherings, with main-floor laundry adding everyday convenience. Three bedrooms and two bathrooms ensure room for everyone, while the newly finished basement rec room creates additional space for relaxation or play. A rear deck leads to a bright 16' x 12' four-season sunroom, perfect for enjoying the outdoors year-round. The attached garage features 13' ceilings for extra storage. Located at the end of a year-round municipal road, this 2.5-acre property offers privacy while remaining within walking distance of Wilberforce's amenities, including a library, grocery store, LCBO, and a public beach. Just 20 minutes to Haliburton and 2.5 hours from the GTA.