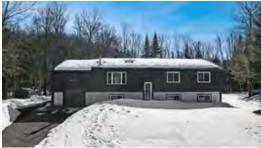

# \$629,000

Milberforce 1043 Broadleaf Road

Sales Representative

CONTACT DETAILS:

705-457-9994 🍋 705-455-7653

코 info@troyausten.ca 🌐 troyausten.ca

This updated raised bungalow offers a functional layout designed for family living. The openconcept kitchen, dining, and living area provides plenty of space for gatherings, with main-floor laundry adding everyday convenience. Three bedrooms and two bathrooms ensure room for everyone, while the newly finished basement rec room creates additional space for relaxation or play. A rear deck leads to a bright 16' x 12' four-season sunroom, perfect for enjoying the outdoors year-round. The attached garage features 13' ceilings for extra storage. Located at the end of a yearround municipal road, this 2.5-acre property offers privacy while remaining within walking distance of Wilberforce's amenities, including a library, grocery store, LCBO, and a public beach. Just 20 minutes to Haliburton and 2.5 hours from the GTA.

This updated raised bungalow offers a functional layout designed for family living. The open-concept Client Rmks: kitchen, dining, and living area provides plenty of space for gatherings, with main-floor laundry adding everyday convenience. Three bedrooms and two bathrooms ensure room for everyone, while the newly finished basement rec room creates additional space for relaxation or play. A rear deck leads to a bright 16' x 12' four-season sunroom, perfect for enjoying the outdoors year-round. The attached garage features 13' ceilings for extra storage. Located at the end of a year-round municipal road, this 2.5-acre property offers privacy while remaining within walking distance of Wilberforce's amenities, including a library, grocery store, LCBO, and a public beach. Just 20 minutes to Haliburton and 2.5 hours from the GTA.