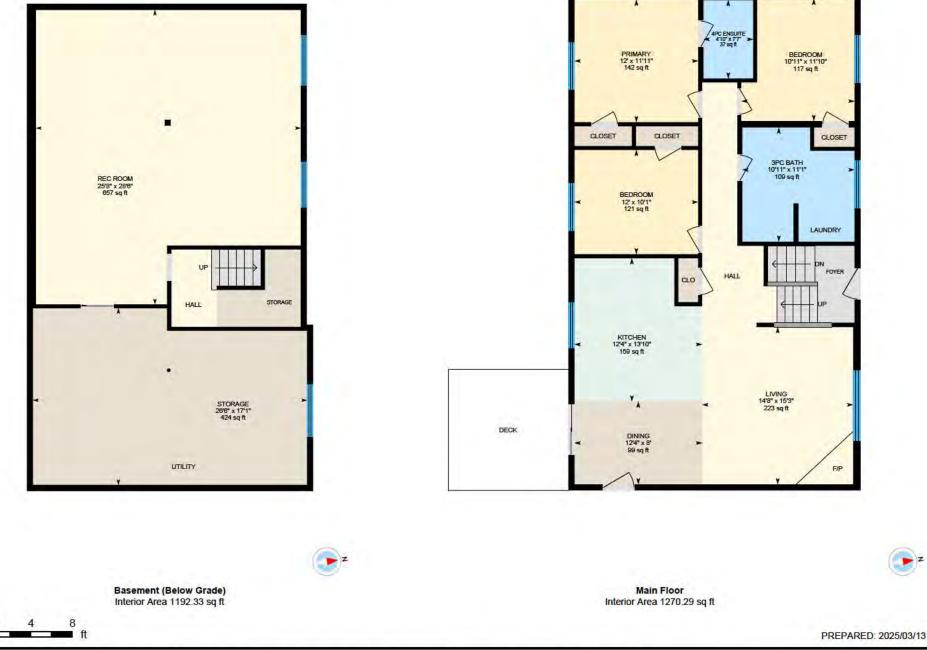

Main Building: Total Interior Area Above Grade 1270.29 sq ft

0

Basement (Below Grade) Interior Area 1192.33 sq ft

White regions are excluded from total floor area in iGUIDE floor plans. All room dimensions and floor areas must be considered approximate and are subject to independent verification.

Main Floor Interior Area 1270.29 sq ft

White regions are excluded from total floor area in iGUIDE floor plans. All room dimensions and floor areas must be considered approximate and are subject to independent verification.

#### Main Building

BASEMENT Rec Room: 25'8" x 28'6" | 657 sq ft Storage: 26'6" x 17'1" | 424 sq ft

#### MAIN FLOOR

3pc Bath: 10'11" x 11'1" | 109 sq ft 4pc Ensuite: 4'10" x 7'7" | 37 sq ft Bedroom: 12' x 10'1" | 121 sq ft Bedroom: 10'11" x 11'10" | 117 sq ft Dining: 12'4" x 8' | 99 sq ft Kitchen: 12'4" x 13'10" | 159 sq ft Living: 14'8" x 15'3" | 223 sq ft Primary: 12' x 11'11" | 142 sq ft