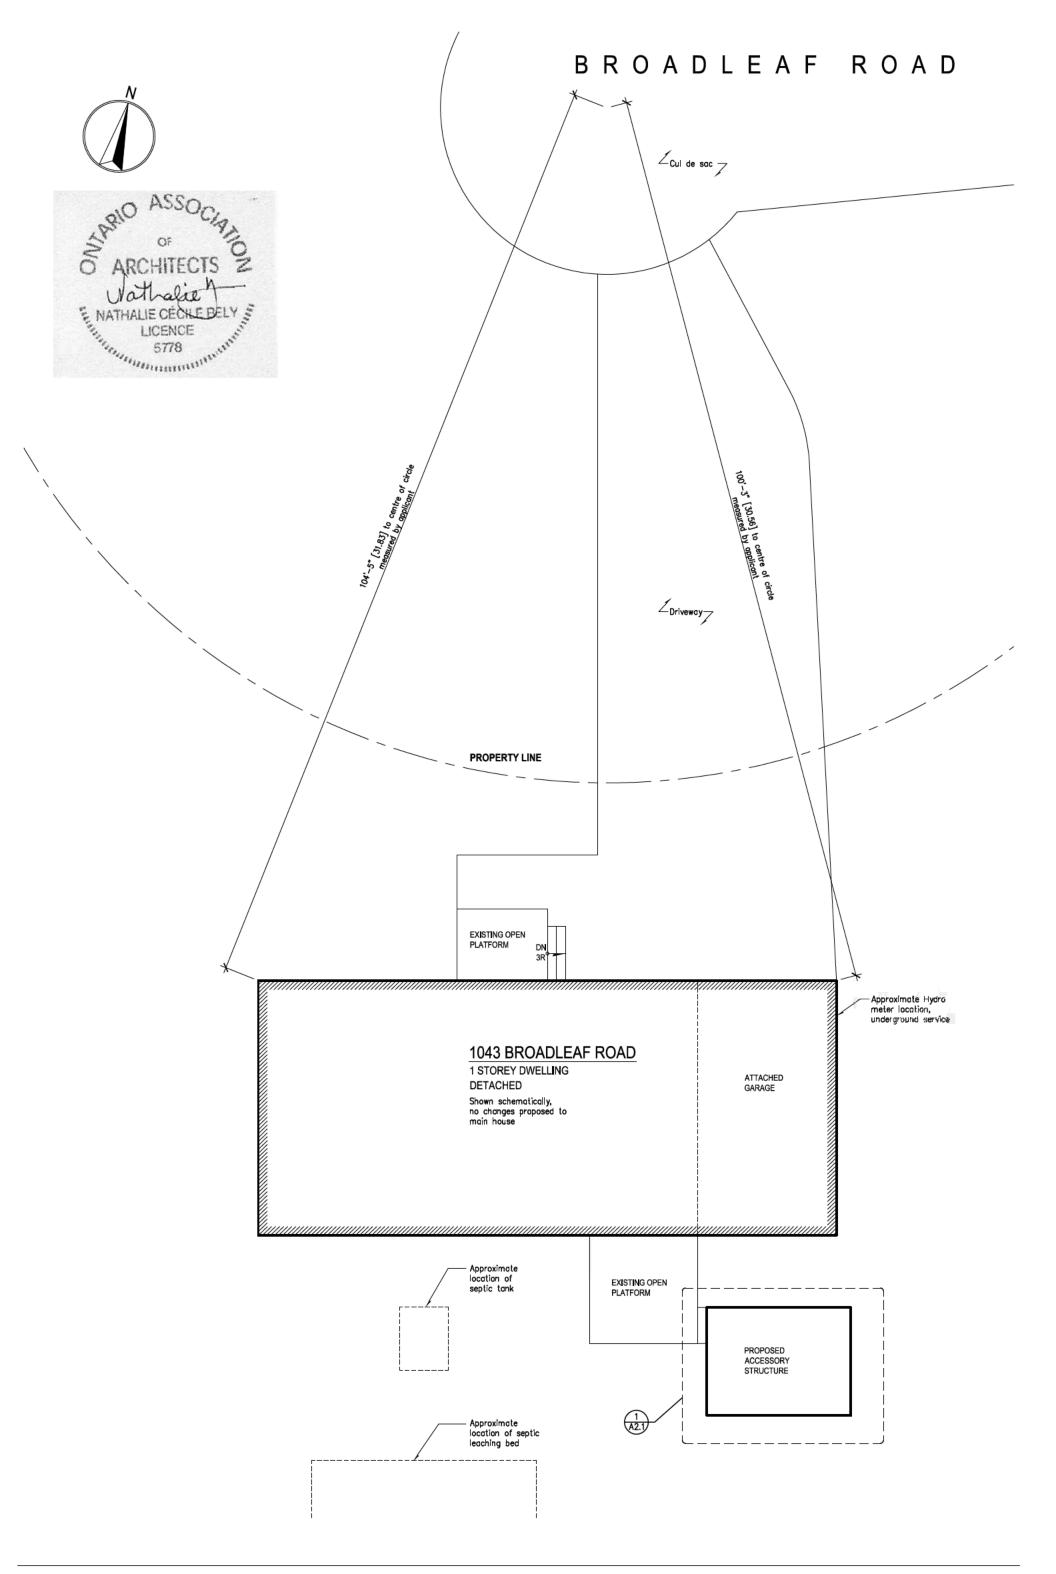

# 1043 BROADLEAD ROAD COVER PAGE & GENERAL NOTES 332°=1'0°

Architects Ltd 434 Sutherland Drive, Toronto M4G 1K5 416 466 7764 / Ileux.architects@seux.ca

lleux

| Firm Name<br>& contact<br>information:<br>Project<br>Name &<br>Address: | Lieux Architects Ltd<br>434 Sutherland Dr.<br>Toronto, Canada<br>M4G 1K5<br>Certificate of Practice No 4149<br>1043 Broadleaf Road<br>Haliburton, Canada<br>KOM 1S0 | ARCHITECTS 2<br>Vallalize<br>HINATHALIE CEONE DELY<br>LICENCE<br>5778 | N<br>A0.2<br>194'-0 1/2" PROPERTY<br>194'-0 1/2" OF A DE A D |
|-------------------------------------------------------------------------|---------------------------------------------------------------------------------------------------------------------------------------------------------------------|-----------------------------------------------------------------------|--------------------------------------------------------------------------------------------|
| ltem                                                                    | Ontario Building Code Data Matrix Parts 3 & 9                                                                                                                       | OBC Reference                                                         | 1043 BROADLEAF ROAD                                                                        |
| 1                                                                       | Project Description: Proposed Accessory Structure                                                                                                                   | Port 9                                                                | 1 STOREY DWELLING<br>DETACHED                                                              |
| 2                                                                       | Major Occupancy: Group C, Residential Occupancy<br>Accessory Structure to Single Family Detached                                                                    | 9.10.2                                                                | Shown schematically,<br>no changes proposed to<br>main house                               |
| 3                                                                       | Building Area (m2): Existing: 0m2 New: 17.8m2 Total: 17.8m2                                                                                                         | 1.1.3.2                                                               |                                                                                            |
| 4                                                                       | Gross Area (m2): Existing: 0m2 New: 17.8m2 Total: 17.8m2                                                                                                            | 1.1.3.2                                                               | Existing platform                                                                          |
| 5                                                                       | No. of Streets/Fire Fighter Access: Municipal Street served by fire station                                                                                         | 9.10.20                                                               |                                                                                            |
| 6                                                                       | Building Classification: N/A                                                                                                                                        | 9.10.2                                                                | 2                                                                                          |
| 7                                                                       | Sprinkler System Proposed: Not required                                                                                                                             | 9.10.8                                                                | PROPERTY                                                                                   |
| 8                                                                       | Standpipe Required: N/A                                                                                                                                             | N/A                                                                   |                                                                                            |
| 9                                                                       | Fire Alarm: Not Required                                                                                                                                            | 9.10.17.2                                                             |                                                                                            |
| 10                                                                      | Water Service: N/A                                                                                                                                                  | N/A                                                                   |                                                                                            |
| 11                                                                      | High Building: N/A                                                                                                                                                  | N/A                                                                   |                                                                                            |
| 12                                                                      | Permitted Construction: Combustible / Non-Combustible / Both: Both<br>Actual Construction: Combustible / Non-Combustible / Both: Both                               | 9.10.6                                                                |                                                                                            |
| 13                                                                      | Mezzanine Area: 0 m2                                                                                                                                                | 9.10.4.1                                                              |                                                                                            |
| 14                                                                      | Occupant Load Based on: Design of Building                                                                                                                          | 9.9.1.3                                                               | PROPERTY                                                                                   |
|                                                                         | Basement: N/A                                                                                                                                                       |                                                                       | R                                                                                          |
|                                                                         | Ground Fir: Occupancy: residential Load: 0 persons                                                                                                                  |                                                                       |                                                                                            |
|                                                                         | 2nd Fir: N/A                                                                                                                                                        |                                                                       | 85'-3 3/4" PROPERTY                                                                        |
|                                                                         | 3rd Flr: N/A                                                                                                                                                        |                                                                       |                                                                                            |
| 15                                                                      | Barrier Free Design: No (Exempt under OBC)                                                                                                                          | 9.5.2                                                                 |                                                                                            |
| 16                                                                      | Hazardous Substances: No                                                                                                                                            | 9.10.1.3 (4)                                                          |                                                                                            |
| 17                                                                      | Required Fire Resistance Rating: Exempt under 9.10.8.10                                                                                                             | 9.10.8                                                                | 2     OBC MATRIX                                                                           |

Architects Ltd 434 Sutherland Drive, Toronto M4G 1K5 416 466 7764 / Ileux.architects@lleux.ca 1043 BROADLEAD ROAD

SITE PLAN & STATISTICS 3/32" = 1'-0" A0.2

August 25, 2020, Issued for Building Permit Application