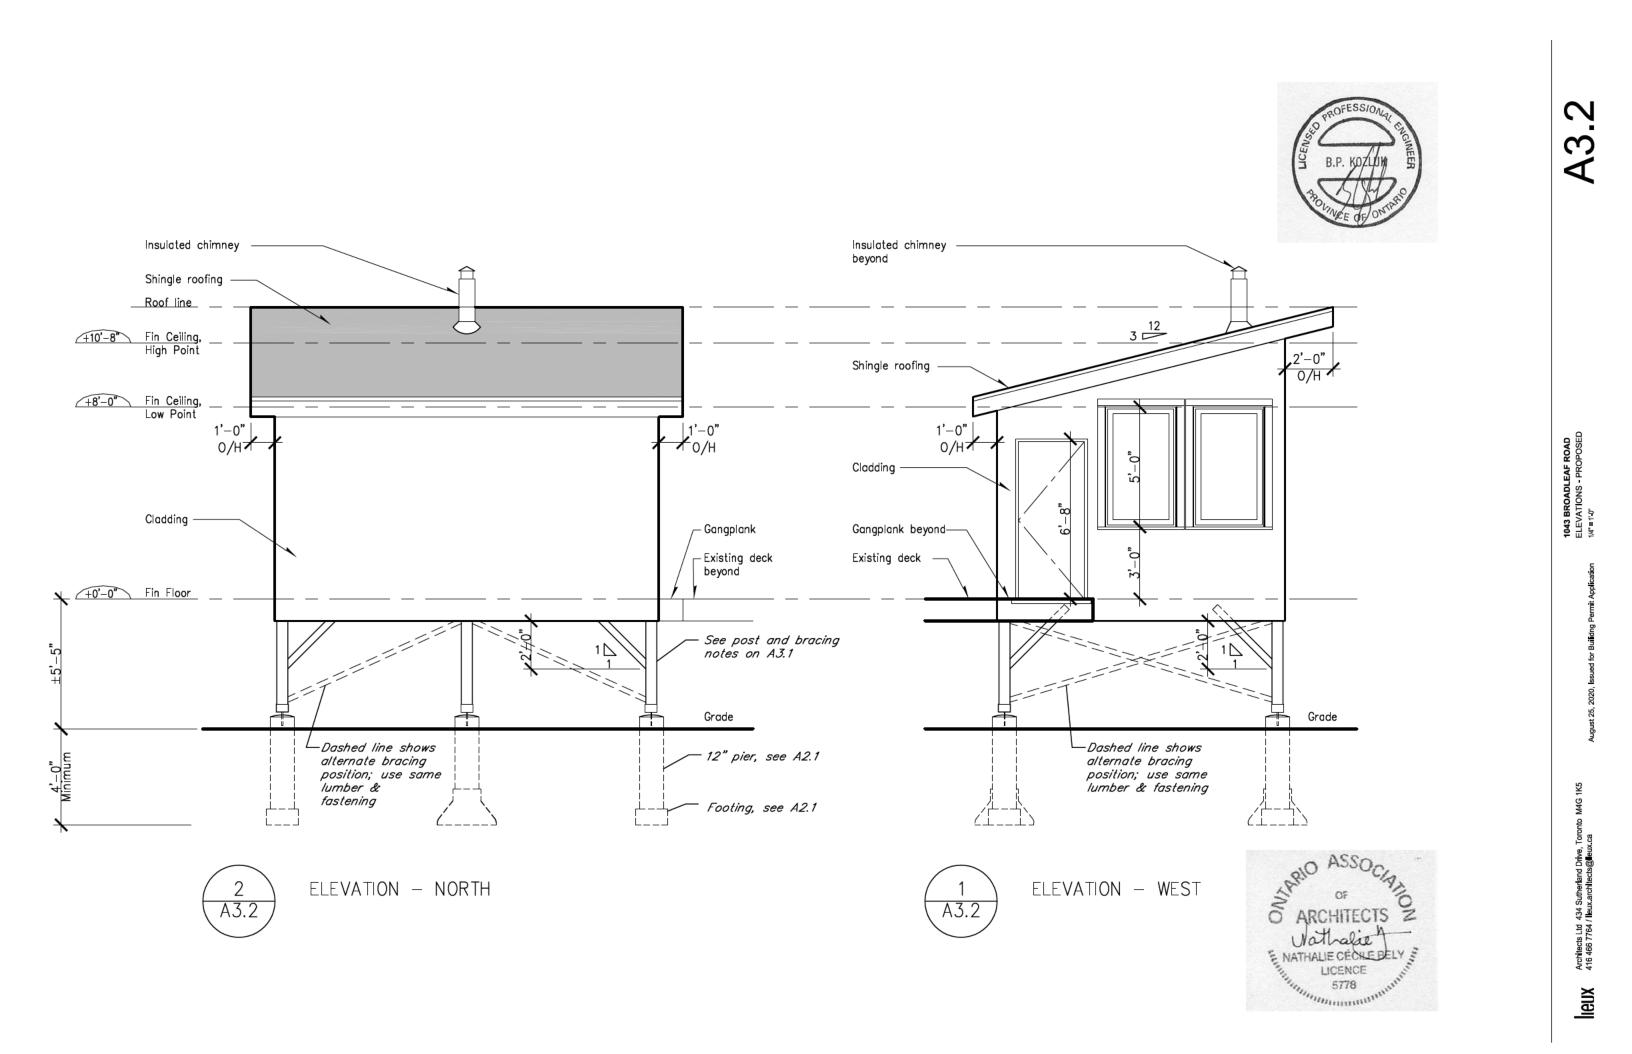

#### DRAWING LIST

| A0.1 | Site Keyplan — Building Code Matrix  |
|------|--------------------------------------|
| A0.2 | Site Plan                            |
| A2.1 | Plan — Foundation — Proposed         |
| A2.2 | Plan — Ground Floor — Proposed       |
| A2.3 | Plan — Roof — Proposed               |
| A3.1 | Elevations - East & South - Proposed |
| A3.2 | Elevations — West & North — Proposed |
| A4.1 | Section — Looking East — Proposed    |
|      |                                      |

lieux

A3.1

1043 BROADLEAF ROAD ELEVATIONS - PROPOSED 14"= 1"0"

2020, Issued for Builidng Permit Applica

Architects Ltd 434 Sutherland Drive, Toronto M4G 1K5 416 466 7764 / Ileux.architects@leux.ca

lleux