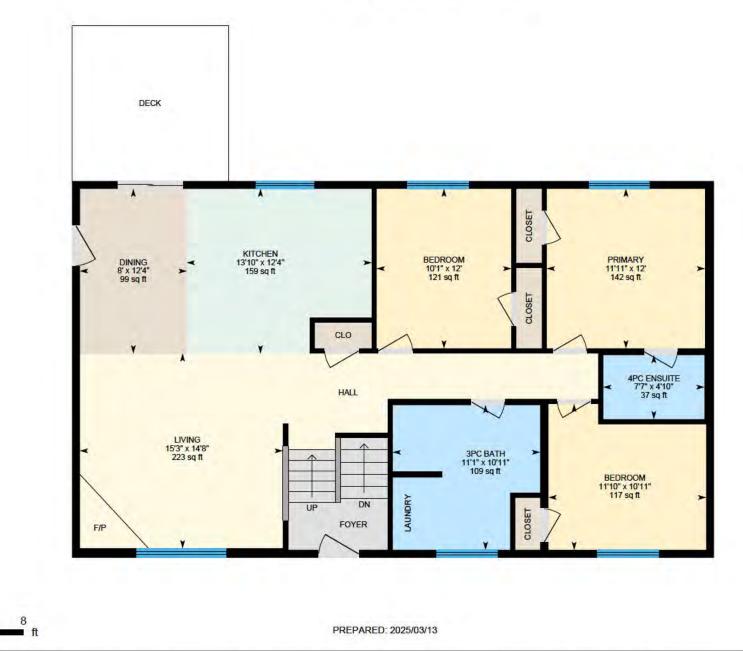

Main Floor Interior Area 1270.29 sq ft

White regions are excluded from total floor area in iGUIDE floor plans. All room dimensions and floor areas must be considered approximate and are subject to independent verification.

#### MAIN FLOOR

3pc Bath: 10'11" x 11'1" | 109 sq ft 4pc Ensuite: 4'10" x 7'7" | 37 sq ft Bedroom: 12' x 10'1" | 121 sq ft Bedroom: 10'11" x 11'10" | 117 sq ft Dining: 12'4" x 8' | 99 sq ft Kitchen: 12'4" x 13'10" | 159 sq ft Living: 14'8" x 15'3" | 223 sq ft Primary: 12' x 11'11" | 142 sq ft