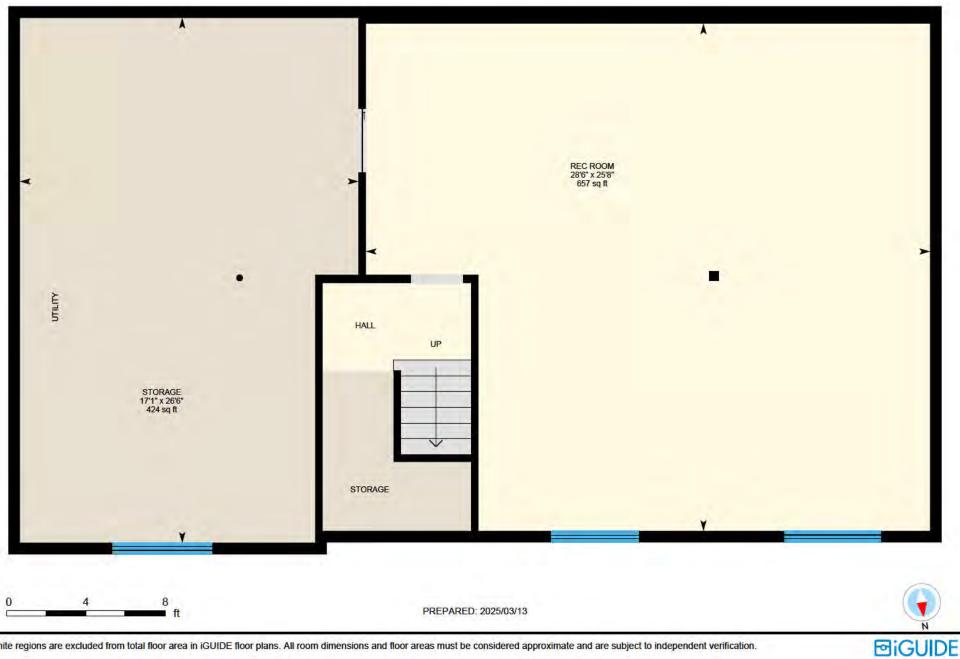

Main Building: Total Interior Area Above Grade 1270.29 sq ft

0

Basement (Below Grade) Interior Area 1192.33 sq ft

White regions are excluded from total floor area in iGUIDE floor plans. All room dimensions and floor areas must be considered approximate and are subject to independent verification.

#### Main Building

BASEMENT Rec Room: 25'8" x 28'6" | 657 sq ft Storage: 26'6" x 17'1" | 424 sq ft