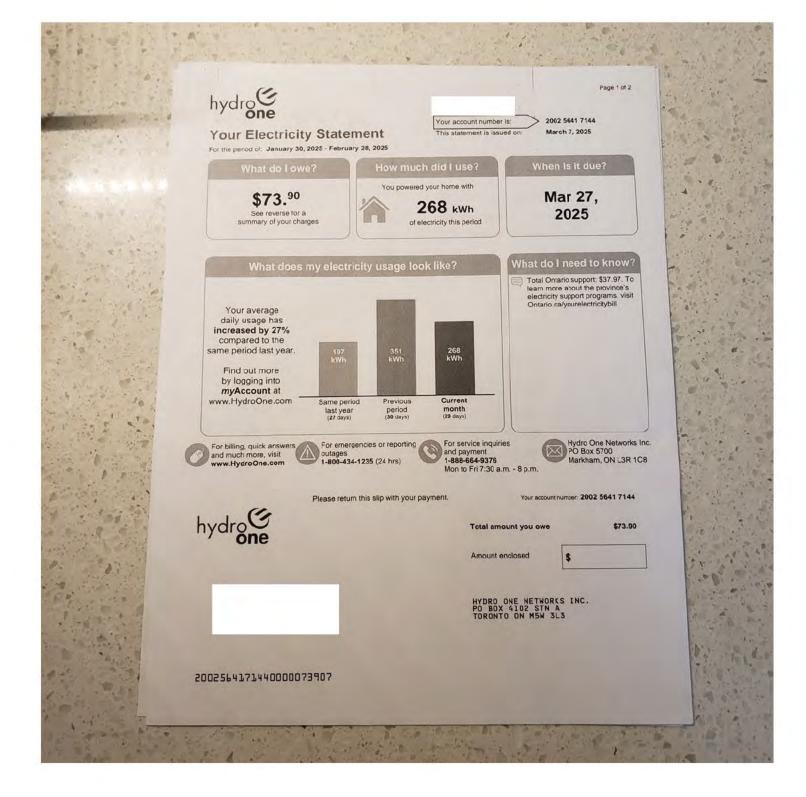

# Additional Information

- Propane Cost Per Year: \$2857/yr approx
- Propane Supplier: Budget
- Wood Supplier: Green Lake
  Wood cords per season: \$350
- Internet Provider: Starlink
  Highspeed Available: Yes
- Cell Service: Yes
- Septic Last Pumped: October 2024
- Fully Winterized
- Age of Roof: 1 Year
- Insurance Company: Dejardins
- Road Type: Municipal Year Round
- Driveway Plowing Costs: \$250/season