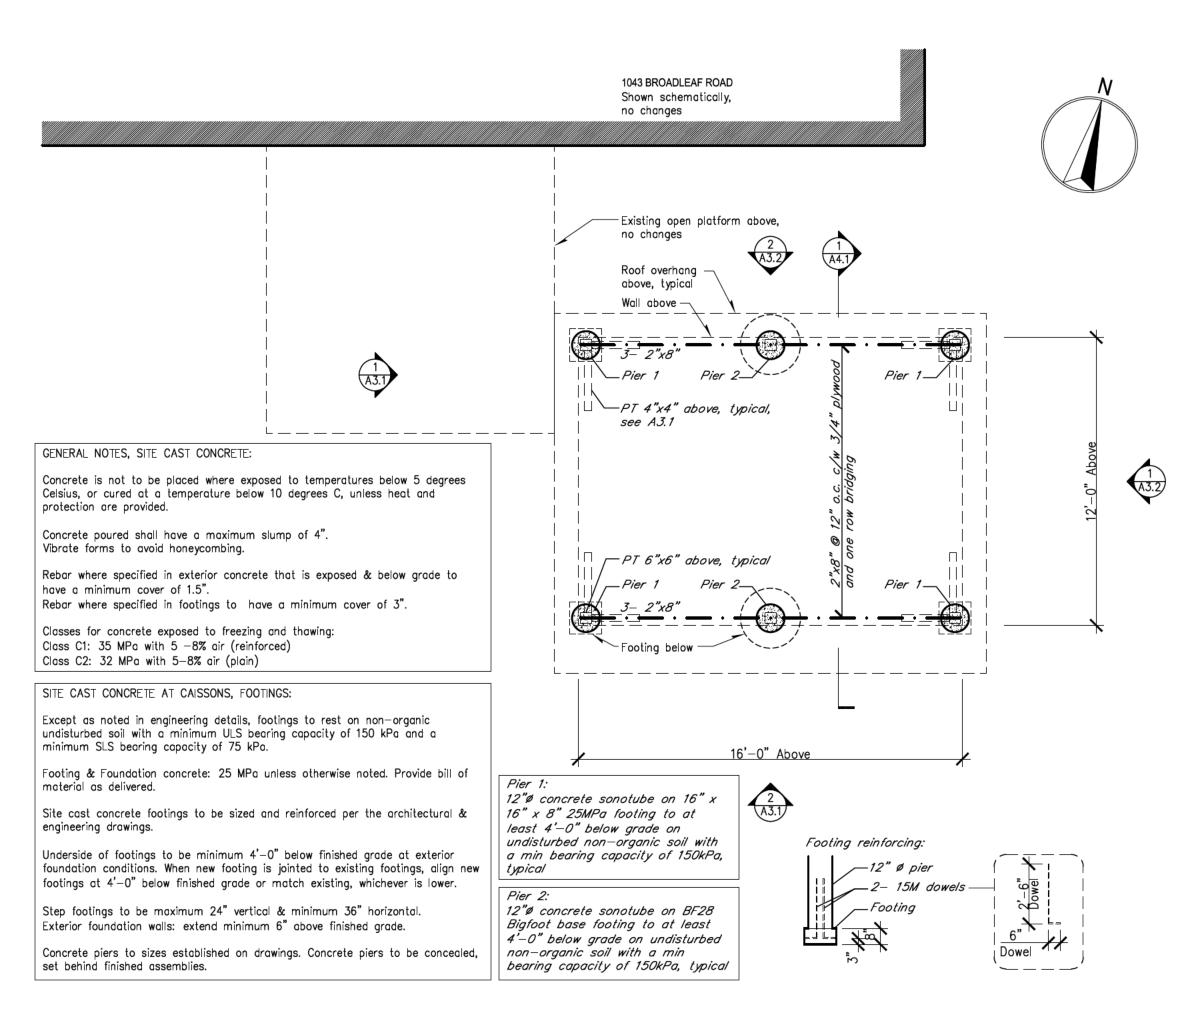

| LEGEND                          |                                              |  |
|---------------------------------|----------------------------------------------|--|
|                                 | EXISTING CONDITION<br>frame / masonry        |  |
|                                 | NEW CONSTRUCTION<br>w insulation where shown |  |
|                                 | BUILT-UP POST                                |  |
| <b>—</b> · <b>—</b>             | BEAM ABOVE                                   |  |
| $\oplus^{FD}$                   | FLOOR DRAIN                                  |  |
|                                 | LEVEL CHANGE                                 |  |
| <b>.∲</b> <sup>0'−0"</sup>      | ELEVATION MARKER                             |  |
| All dimension                   | s listed are to architectural                |  |
| finishes unless otherwise noted |                                              |  |

BEAM BEARING TYPICAL: Provide minimum 4" solid bearing and secure beam end in place, typical at all beam ends

lleux

IK5

| LEGEND                                                                        |                                              |  |
|-------------------------------------------------------------------------------|----------------------------------------------|--|
|                                                                               | EXISTING CONDITION<br>frame / masonry        |  |
|                                                                               | NEW CONSTRUCTION<br>w insulation where shown |  |
|                                                                               | BUILT-UP POST                                |  |
| <b>—</b> · <b>—</b>                                                           | BEAM ABOVE                                   |  |
| $\oplus^{FD}$                                                                 | FLOOR DRAIN                                  |  |
|                                                                               | LEVEL CHANGE                                 |  |
| • <b>•</b> 0'-0"                                                              | ELEVATION MARKER                             |  |
|                                                                               |                                              |  |
| All dimensions listed ore to architectural<br>finishes unless otherwise noted |                                              |  |

BEAM BEARING TYPICAL: Provide minimum 4" solid bearing and secure beam end in place, typical at all beam ends

1043 BROADLEAF ROAD PLAN - GROUND FLOOR - PROPOSED ୩୯'=1-ሆ

Architects Ltd 434 Sutherland Drive, Toronto M4G 1 416 466 7764 / Ileux.architects@eux.ca