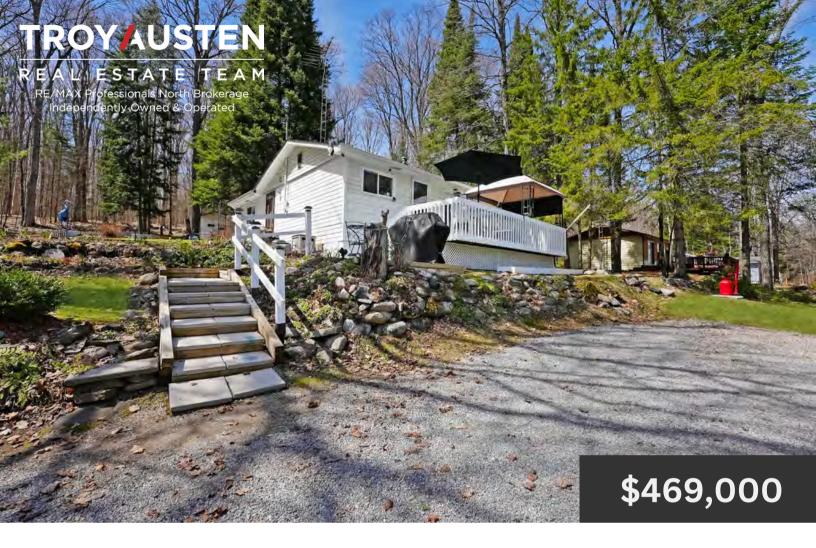

Défcome to

1039 Grace River Road Wilberforce

Located just outside the community of Wilberforce, this charming bungalow offers peaceful living with convenient access to local amenities including groceries, a community centre, library, gas station, and public beach. Whether you're looking to downsize, retire, or escape to the country, this well-maintained 2-bedroom home is a fantastic option. The open-concept layout features a combined kitchen, dining, and living area that provides an easy flow and a bright, welcoming atmosphere.

Set on a large, terraced lot, the property is beautifully landscaped with a mix of sun and shade, creating multiple outdoor spaces to relax and enjoy the natural setting. A large detached garage offers excellent storage or workshop potential, while additional outbuildings include a cozy bunkie and multiple storage sheds ideal for tools, toys, or hobbies. The location is private and quiet, perfect for those seeking a slower pace and connection to nature, all within minutes of town services.

A lovely property in a great location ready for you to move in and enjoy.

# 1039 Grace River Road, Highlands East, Ontario K0L 3C0

Listing

1039 Grace River Rd Highlands East

Active / Residential Freehold / Detached

MLS®#: X12124622 List Price: **\$469,000 New Listing** 

w