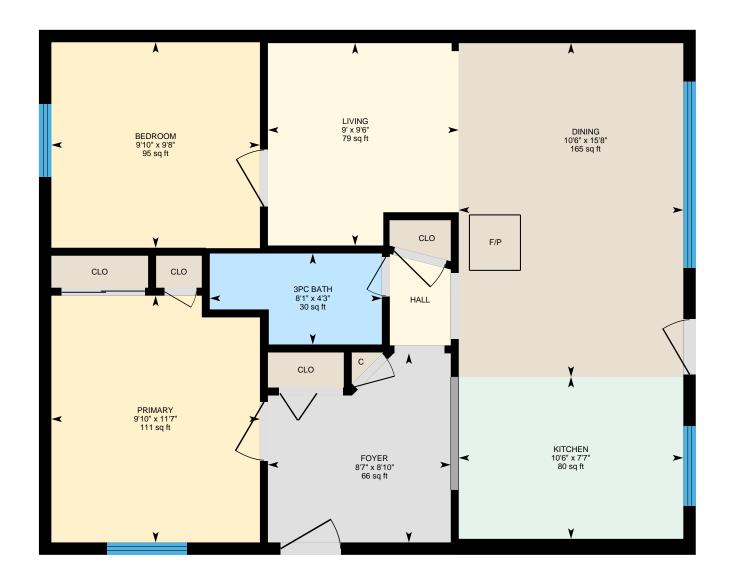

# 1039 Grace River Road, Highlands East, ON

Main Floor Interior Area 693.94 sq ft

#### **Room Measurements**

Only major rooms are listed. Some listed rooms may be excluded from total interior floor area (e.g. garage). Room dimensions are largest length and width; parts of room may be smaller. Room area is not always equal to product of length and width.

### **Main Building**

MAIN FLOOR

3pc Bath: 4'3" x 8'1" | 30 sq ft Bedroom: 9'8" x 9'10" | 95 sq ft Dining: 15'8" x 10'6" | 165 sq ft Foyer: 8'10" x 8'7" | 66 sq ft Kitchen: 7'7" x 10'6" | 80 sq ft Living: 9'6" x 9' | 79 sq ft

Primary: 11'7" x 9'10" | 111 sq ft

### Main Building

MAIN FLOOR

Interior Area: 693.94 sq ft

### **Total Above Grade Floor Area, Main Building**

Interior Area: 693.94 sq ft