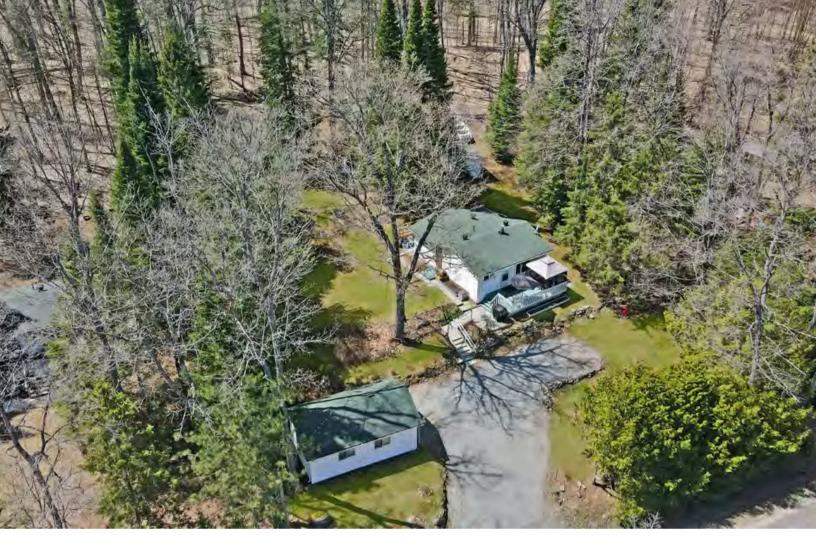

Set on a large, terraced lot, the property is beautifully landscaped with a mix of sun and shade, creating multiple outdoor spaces to relax and enjoy the natural setting. A large detached garage offers excellent storage or workshop potential, while additional outbuildings include a cozy bunkie and multiple storage sheds ideal for tools, toys, or hobbies. The location is private and quiet, perfect for those seeking a slower pace and connection to nature, all within minutes of town services.

Rooms Rooms+: 7+0 Style: Bungalow Fractional Ownership: 2(2+0) BR BR+: Assignment: Baths (F+H): 1(1+0)Link: SF Range: < 700 Storeys: 1.0

SF Source: Lot Acres: Lot Irrea: Lot Front: 115.00 Fronting On:

Lot Depth: 202.67 Lot Size Code: Feet Zoning: SR2