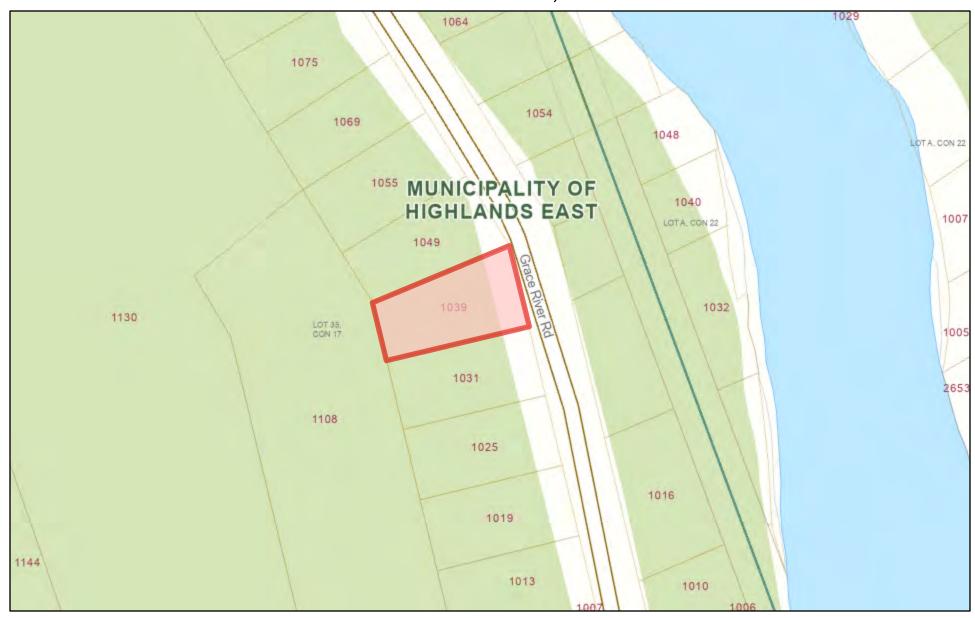

#### Haliburton/Highlands East/Monmouth

\$1,149.70/2024 Transaction: Tax Amt/Yr: Sale SPIS: No DOM

Legal Desc: PT LT 35 CON 17 MONMOUTH AS IN H273943;

HIGHLANDS EAST EXCEPT FOREFEITED MINING

**RIGHTS, IF ANY** 

Rooms Rooms+: 7+0 Style: Bungalow Fractional Ownership: 2(2+0) BR BR+: Assignment: Baths (F+H): 1(1+0)Link: SF Range: < 700 Storeys: 1.0

SF Source: Lot Acres: Lot Irrea: Lot Front: 115.00 Fronting On:

Lot Depth: 202.67 Lot Size Code: Feet Zoning: SR2

Dir/Cross St: Burleigh Road, slight right to continue on to Grace River

Road.

ARN #: PIN #: 392390249 460160200061700 Contact After Exp: No

Holdover: 60 Possession: **Flexible** Possession Date:

Kitch Kitch + 1 (1+0) Exterior: Vinyl Siding Water: Well **Drilled Well** Island YN: Drive: **Pvt Double** Water Inc:

# 1039 Grace River Road, Wilberforce

February 18, 2025

Copyright by the County of Haliburton, Minden, Ontario, 2024.

This publication may not be reproduced in any form, in part or in whole, without written permission.

Published by the County of Haliburton, 2024

Scale: 1:2,257