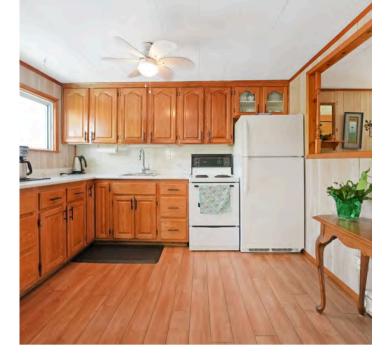

Défcome to

1039 Grace River Road Wilberforce

Located just outside the community of Wilberforce, this charming bungalow offers peaceful living with convenient access to local amenities including groceries, a community centre, library, gas station, and public beach. Whether you're looking to downsize, retire, or escape to the country, this well-maintained 2-bedroom home is a fantastic option. The open-concept layout features a combined kitchen, dining, and living area that provides an easy flow and a bright, welcoming atmosphere.

View: Lot Shape: Lot Size Source:

Located just outside the community of Wilberforce, this charming bungalow offers peaceful living with convenient access to local amenities including groceries, a community centre, library, gas station, and public beach. Whether you're looking to downsize, retire, or escape to the country, this well-maintained 2bedroom home is a fantastic option. The open-concept layout features a combined kitchen, dining, and living area that provides an easy flow and a bright, welcoming atmosphere. Set on a large, terraced lot, the property is beautifully landscaped with a mix of sun and shade, creating multiple outdoor spaces to relax and enjoy the natural setting. A large detached garage offers excellent storage or workshop potential, while additional outbuildings include a cozy bunkie and multiple storage sheds ideal for tools, toys, or hobbies. The location is private and quiet, perfect for those seeking a slower pace and connection to nature, all within minutes of town services. A lovely property in a great location ready for you to move in and enjoy.