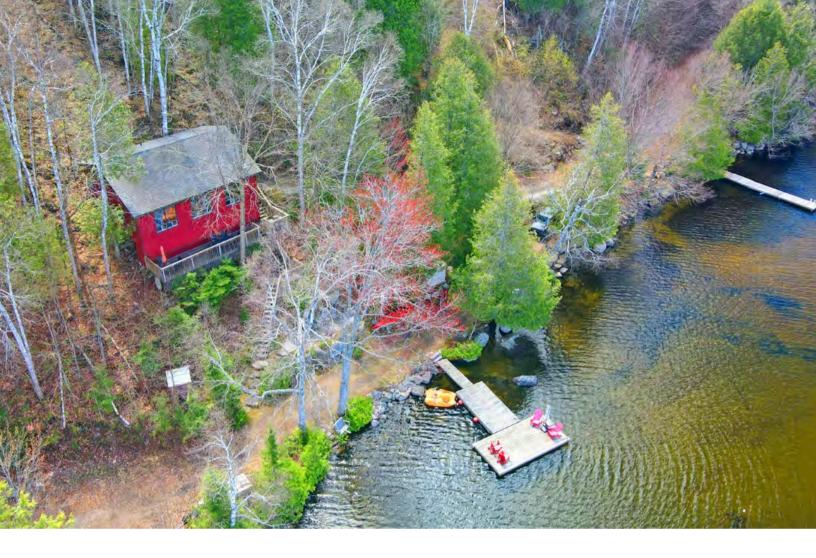

# Descome to 1017 Dunn Road

on Haliburton Lake, Haliburton

Sales Representative

**CONTACT DETAILS:** 

<del>705-457-9994</del>

🗖 info@troyausten.ca

705-455-7653

This well-maintained, turn-key cottage is located on beautiful Haliburton Lake, offering 157 feet of clean shoreline with a shallow, sandy entry that transitions to deeper water off the dock—perfect for swimming, boating, and family fun.

Access To Property: Yr Rnd Municpal Rd

Shoreline: **Deep, Rocky** Shoreline Exposure:
Shoreline Road Allowance: **Owned** 

Docking Type: Private Water View: Direct Channel Name:

Remarks/Directions —

Client Rmks: This well-maintained, turn-key cottage is located on beautiful Haliburton Lake, offering 157 feet of clean shoreline with a shallow, sandy entry that transitions to deeper water off the dock - perfect for swimming, boating, and family fun. The 3-bedroom, 1-bathroom backsplit offers a comfortable and functional layout with lake views and a welcoming cottage feel. Whether you're inside or out, you'll appreciate how this property has been cared for and is ready for immediate enjoyment. Set on an Algonquin-style lake known for its excellent boating, water sports, and fishing, Haliburton Lake also features a public boat launch and beach. Just 30 minutes from the Village of Haliburton, you'll have convenient access to grocery stores, restaurants, schools, and healthcare making this a fantastic year-round destination. Whether you're looking