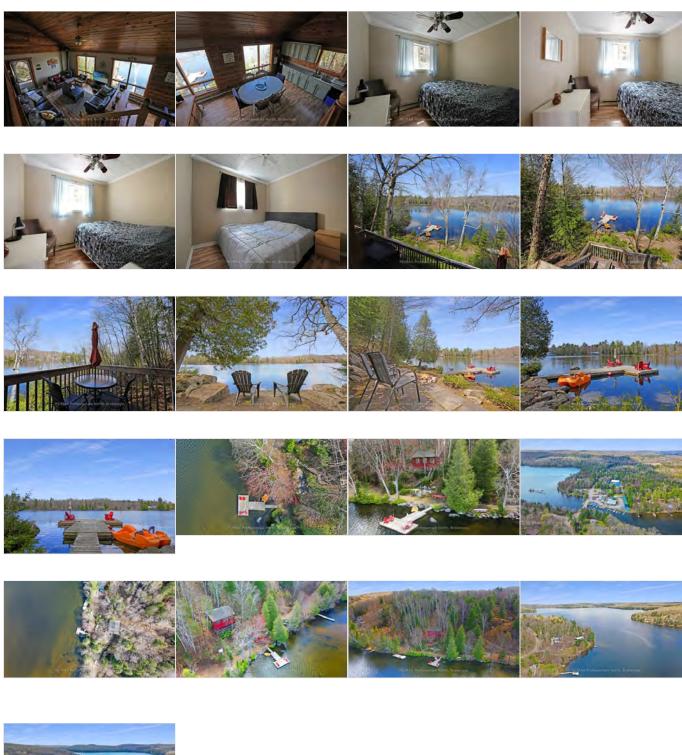

# Descome to 1017 Dunn Road

on Haliburton Lake, Haliburton

Sales Representative

**CONTACT DETAILS:** 

<del>705-457-9994</del>

🗖 info@troyausten.ca

705-455-7653

This well-maintained, turn-key cottage is located on beautiful Haliburton Lake, offering 157 feet of clean shoreline with a shallow, sandy entry that transitions to deeper water off the dock—perfect for swimming, boating, and family fun.

The 3-bedroom, 1-bathroom backsplit offers a comfortable and functional layout with lake views and a welcoming cottage feel. Whether you're inside or out, you'll appreciate how this property has been cared for and is ready for immediate enjoyment.

Set on an Algonquin-style lake known for its excellent boating, water sports, and fishing, Haliburton Lake also features a public boat launch and beach. Just 30 minutes from the Village of Haliburton, you'll have convenient access to grocery stores, restaurants, schools, and healthcare—making this a fantastic year-round destination.

Access To Property: Yr Rnd Municpal Rd

Shoreline: **Deep, Rocky** Shoreline Exposure:
Shoreline Road Allowance: **Owned** 

Docking Type: Private Water View: Direct Channel Name:

Remarks/Directions —

Client Rmks: This well-maintained, turn-key cottage is located on beautiful Haliburton Lake, offering 157 feet of clean shoreline with a shallow, sandy entry that transitions to deeper water off the dock - perfect for swimming, boating, and family fun. The 3-bedroom, 1-bathroom backsplit offers a comfortable and functional layout with lake views and a welcoming cottage feel. Whether you're inside or out, you'll appreciate how this property has been cared for and is ready for immediate enjoyment. Set on an Algonquin-style lake known for its excellent boating, water sports, and fishing, Haliburton Lake also features a public boat launch and beach. Just 30 minutes from the Village of Haliburton, you'll have convenient access to grocery stores, restaurants, schools, and healthcare making this a fantastic year-round destination. Whether you're looking