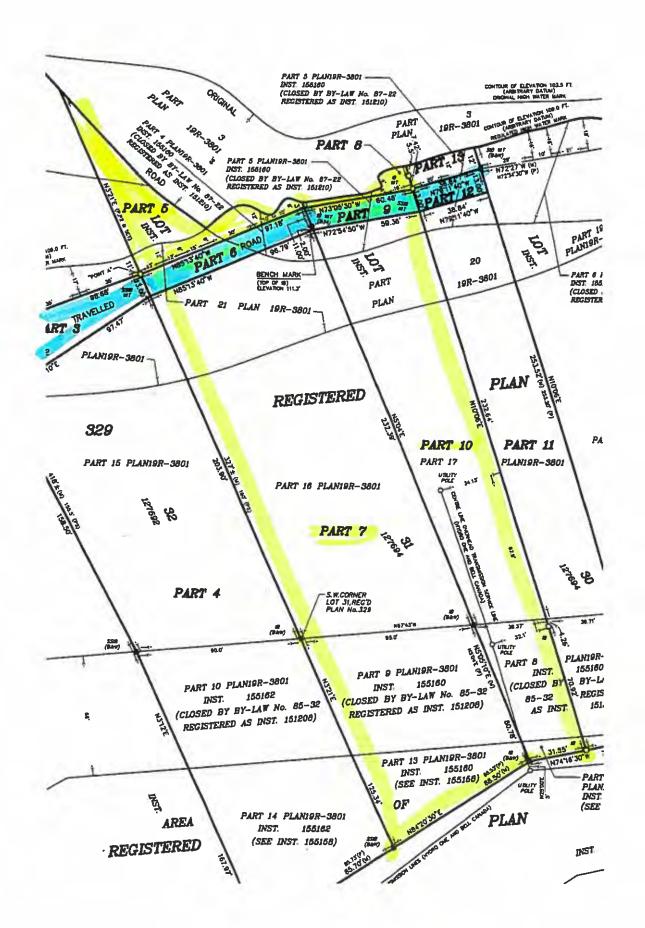

#### Haliburton/Dysart et al/Harburn

Tax Amt/Yr: **\$2,313.98/2025** Transaction: **Sale** SPIS: **No** DOM **0** 

Legal Desc: LT 31 PL 329; PT LT 30 PL 329; PT AREA OF USER

COMMON PL 329; PT RDAL IN FRONT OF LT 11 CON 6 HARBURN CLOSED BY H151210; PT 66 FT STREET PL 329 CLOSED BY H151208 PT 5-10 19R9026; S/T H282528; T/W H127694 RE: PT 3 19R1009; T/W H282525; S/T & T/W H282526; DYSART ET AL

Style:BacksplitRooms Rooms+: 6+0Fractional Ownership:BR BR+:3(3+0)Assignment:Baths (F+H):1(1+0)Link:NoSF Range:700-1100

Storeys: SF Source:

Lot Irreg: Lot Acres: **0.50 - 1.99** 

Lot Front: **157.00** Fronting On: **S**Lot Depth: **203.90** 

Zoning: WR4

Lot Size Code: Feet

Dir/Cross St: Haliburton Lake Road to Dunn Road

PIN #: **391490202** ARN #: **462405000036301** Contact After Exp: **No** 

Holdover: **60**Possession: **Flexible** Possession Date:

Roof: Asphalt Shingle
Foundation: Piers

Alternate Power: None
Water Name: Haliburton Lake

Waterfront Y/N: **Yes** Waterfront: **Direct** Waterfront Frontage (M):

Water Struct: Easements/Restr: Unknown

Water Features: Not Applicable
Under Contract: Dev Charges Paid: HST App To SP: Included In

Access To Property: Yr Rnd Municpal Rd

Shoreline: **Deep, Rocky** Shoreline Exposure:
Shoreline Road Allowance: **Owned** 

Docking Type: Private Water View: Direct Channel Name:

Remarks/Directions —

Client Rmks: This well-maintained, turn-key cottage is located on beautiful Haliburton Lake, offering 157 feet of clean shoreline with a shallow, sandy entry that transitions to deeper water off the dock - perfect for swimming, boating, and family fun. The 3-bedroom, 1-bathroom backsplit offers a comfortable and functional layout with lake views and a welcoming cottage feel. Whether you're inside or out, you'll appreciate how this property has been cared for and is ready for immediate enjoyment. Set on an Algonquin-style lake known for its excellent boating, water sports, and fishing, Haliburton Lake also features a public boat launch and beach. Just 30 minutes from the Village of Haliburton, you'll have convenient access to grocery stores, restaurants, schools, and healthcare making this a fantastic year-round destination. Whether you're looking