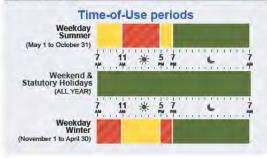

### HST (87086-5821-RT0001) \$9.97

Ontario Electricity Rebate \$10.05

Total of your electricity charges \$76.63

Notice: Time-of-Use (TOU) periods have changed for the summer season (May 1 – Oct 31). For details, see the TOU breakdown next to the Electricity line.

#### What is my Time-of-Use breakdown?

| (kWh)   | Rate (¢)                  | Amount                                       |
|---------|---------------------------|----------------------------------------------|
| 0.0000  | 15.8                      | \$0.00                                       |
| 0.0000  | 12.2                      | \$0.00                                       |
| 47.6988 | 7.6                       | \$3.63                                       |
|         | (kWh)<br>0.0000<br>0.0000 | (kWh) Rate (¢)<br>0.0000 15.8<br>0.0000 12.2 |