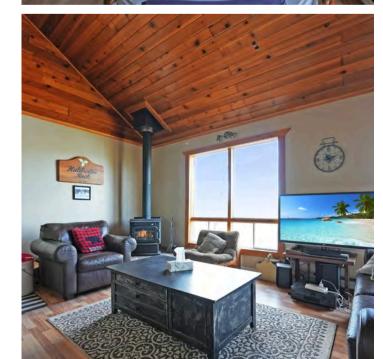

The 3-bedroom, 1-bathroom backsplit offers a comfortable and functional layout with lake views and a welcoming cottage feel. Whether you're inside or out, you'll appreciate how this property has been cared for and is ready for immediate enjoyment.

Kitch Kitch + 1 (1+0) Exterior: Wood Water: Other
Island YN: Private Water Inc: Lake/River

Fam Rm: No Garage: No Water Meter:
Basement: No/None Gar/Gar Spcs: None/0.0 Waterfront Feat::Not Applicable

Fireplace/Stv: Yes Drive Pk Spcs: 4.00 Waterfront Struc: Fireplace Feat: Wood Stove Tot Pk Spcs: 4.00 Well Capacity: