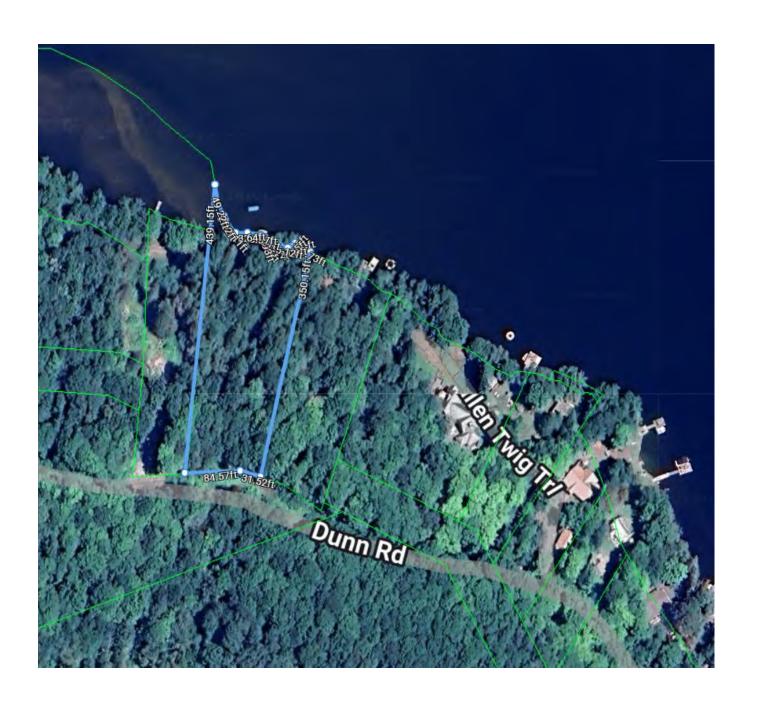

# Descome to 1017 Dunn Road

on Haliburton Lake, Haliburton

Sales Representative

**CONTACT DETAILS:** 

<del>705-457-9994</del>

🗖 info@troyausten.ca

705-455-7653

This well-maintained, turn-key cottage is located on beautiful Haliburton Lake, offering 157 feet of clean shoreline with a shallow, sandy entry that transitions to deeper water off the dock—perfect for swimming, boating, and family fun.

Access To Property: Yr Rnd Municpal Rd

Shoreline: **Deep, Rocky** Shoreline Exposure:
Shoreline Road Allowance: **Owned** 

Docking Type: Private Water View: Direct Channel Name:

Remarks/Directions —

Client Rmks: This well-maintained, turn-key cottage is located on beautiful Haliburton Lake, offering 157 feet of clean shoreline with a shallow, sandy entry that transitions to deeper water off the dock - perfect for swimming, boating, and family fun. The 3-bedroom, 1-bathroom backsplit offers a comfortable and functional layout with lake views and a welcoming cottage feel. Whether you're inside or out, you'll appreciate how this property has been cared for and is ready for immediate enjoyment. Set on an Algonquin-style lake known for its excellent boating, water sports, and fishing, Haliburton Lake also features a public boat launch and beach. Just 30 minutes from the Village of Haliburton, you'll have convenient access to grocery stores, restaurants, schools, and healthcare making this a fantastic year-round destination. Whether you're looking