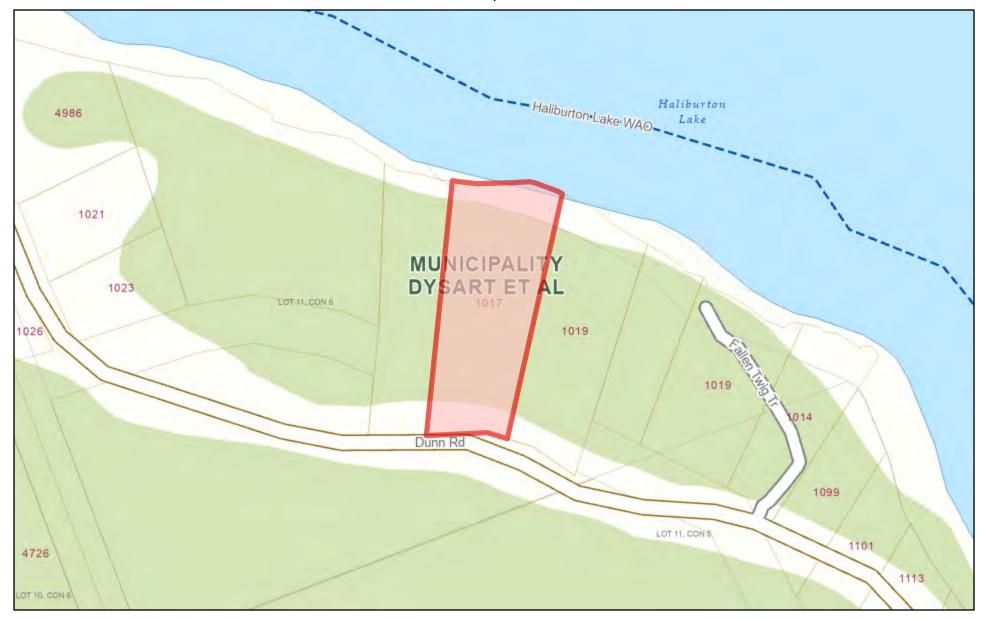

# Descome to 1017 Dunn Road

on Haliburton Lake, Haliburton

Sales Representative

**CONTACT DETAILS:** 

<del>705-457-9994</del>

🗖 info@troyausten.ca

705-455-7653

This well-maintained, turn-key cottage is located on beautiful Haliburton Lake, offering 157 feet of clean shoreline with a shallow, sandy entry that transitions to deeper water off the dock—perfect for swimming, boating, and family fun.

#### Haliburton/Dysart et al/Harburn

Tax Amt/Yr: **\$2,313.98/2025** Transaction: **Sale** SPIS: **No** DOM **0** 

Legal Desc: LT 31 PL 329; PT LT 30 PL 329; PT AREA OF USER

COMMON PL 329; PT RDAL IN FRONT OF LT 11 CON 6 HARBURN CLOSED BY H151210; PT 66 FT STREET PL 329 CLOSED BY H151208 PT 5-10 19R9026; S/T H282528; T/W H127694 RE: PT 3 19R1009; T/W H282525; S/T & T/W H282526; DYSART ET AL

Style:BacksplitRooms Rooms+: 6+0Fractional Ownership:BR BR+:3(3+0)Assignment:Baths (F+H):1(1+0)Link:NoSF Range:700-1100

Storeys: SF Source:

Lot Irreg: Lot Acres: **0.50 - 1.99** 

Lot Front: **157.00** Fronting On: **S**Lot Depth: **203.90** 

Zoning: WR4

Lot Size Code: Feet

Dir/Cross St: Haliburton Lake Road to Dunn Road

PIN #: **391490202** ARN #: **462405000036301** Contact After Exp: **No** 

Holdover: **60**Possession: **Flexible** Possession Date:

Access To Property: Yr Rnd Municpal Rd

Shoreline: **Deep, Rocky** Shoreline Exposure:
Shoreline Road Allowance: **Owned** 

Docking Type: Private Water View: Direct Channel Name:

Remarks/Directions —

Client Rmks: This well-maintained, turn-key cottage is located on beautiful Haliburton Lake, offering 157 feet of clean shoreline with a shallow, sandy entry that transitions to deeper water off the dock - perfect for swimming, boating, and family fun. The 3-bedroom, 1-bathroom backsplit offers a comfortable and functional layout with lake views and a welcoming cottage feel. Whether you're inside or out, you'll appreciate how this property has been cared for and is ready for immediate enjoyment. Set on an Algonquin-style lake known for its excellent boating, water sports, and fishing, Haliburton Lake also features a public boat launch and beach. Just 30 minutes from the Village of Haliburton, you'll have convenient access to grocery stores, restaurants, schools, and healthcare making this a fantastic year-round destination. Whether you're looking