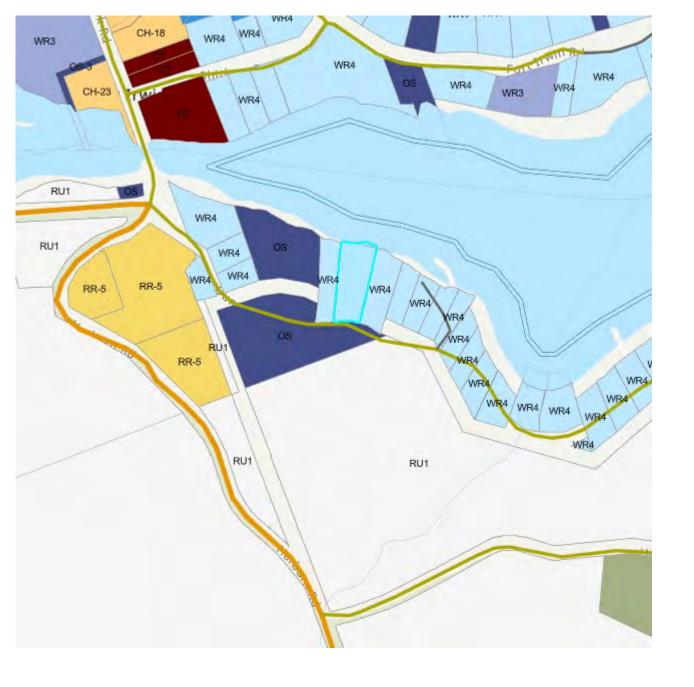

Zoning: WR4

Lot Size Code: Feet

Dir/Cross St: Haliburton Lake Road to Dunn Road

PIN #: **391490202** ARN #: **462405000036301** Contact After Exp: **No** 

Holdover: **60**Possession: **Flexible** Possession Date:

Roof: Asphalt Shingle
Foundation: Piers

Alternate Power: None
Water Name: Haliburton Lake

Waterfront Y/N: **Yes** Waterfront: **Direct** Waterfront Frontage (M):

Water Struct: Easements/Restr: Unknown

Water Features: Not Applicable
Under Contract: Dev Charges Paid: HST App To SP: Included In

Access To Property: Yr Rnd Municpal Rd

Shoreline: **Deep, Rocky** Shoreline Exposure:
Shoreline Road Allowance: **Owned** 

Docking Type: Private Water View: Direct Channel Name:

Remarks/Directions —

Client Rmks: This well-maintained, turn-key cottage is located on beautiful Haliburton Lake, offering 157 feet of clean shoreline with a shallow, sandy entry that transitions to deeper water off the dock - perfect for swimming, boating, and family fun. The 3-bedroom, 1-bathroom backsplit offers a comfortable and functional layout with lake views and a welcoming cottage feel. Whether you're inside or out, you'll appreciate how this property has been cared for and is ready for immediate enjoyment. Set on an Algonquin-style lake known for its excellent boating, water sports, and fishing, Haliburton Lake also features a public boat launch and beach. Just 30 minutes from the Village of Haliburton, you'll have convenient access to grocery stores, restaurants, schools, and healthcare making this a fantastic year-round destination. Whether you're looking