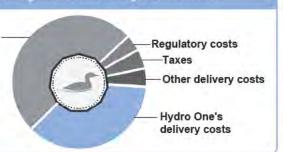

#### Powering 1017 DUNN RD

Point of Delivery: 10818656 Residential - Medium Density

This is the cost of generating the electricity you used this period.
Usage is measured in kilowatt-hours (kWh) and depends on the wattage of devices you use and how long you use them. The Ontario Energy Board (OEB) sets the cost per kWh and the money collected goes directly to the electricity generators.

This is the cost of ensuring you have reliable power when you need it. Hydro One collects this money to build, maintain and operate the electricity infrastructure, which includes power lines, steel towers and wood poles covering 960,000 sq. km. A portion of this cost is fixed and a portion varies depending on the amount of electricity used.

Regulatory Charges ......\$0.56

The Independent Electricity System Operator (IESO) uses this money to manage electricity supply and demand in the province, which is necessary to ensure that there is enough electricity to meet Ontario's needs at all times.

### HST (87086-5821-RT0001) \$9.97

Ontario Electricity Rebate \$10.05

Total of your electricity charges \$76.63

Notice: Time-of-Use (TOU) periods have changed for the summer season (May 1 – Oct 31). For details, see the TOU breakdown next to the Electricity line.