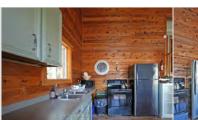

Kitch Kitch + 1 (1+0) Exterior: Wood Water: Other
Island YN: Private Water Inc: Lake/River

Fam Rm: No Garage: No Water Meter:
Basement: No/None Gar/Gar Spcs: None/0.0 Waterfront Feat::Not Applicable

Fireplace/Stv: Yes Drive Pk Spcs: 4.00 Waterfront Struc: Fireplace Feat: Wood Stove Tot Pk Spcs: 4.00 Well Capacity:

Interior Feat: Water Heater Owned Pool: None Well Depth:
Baseboard, Electric Room Size: Sewers: Tank

A/C: No/None Rural Services: Special Desig: Unknown

Central Vac: No Security Feat: Farm Features: Property Feat: Beach, Lake Access Winterized: