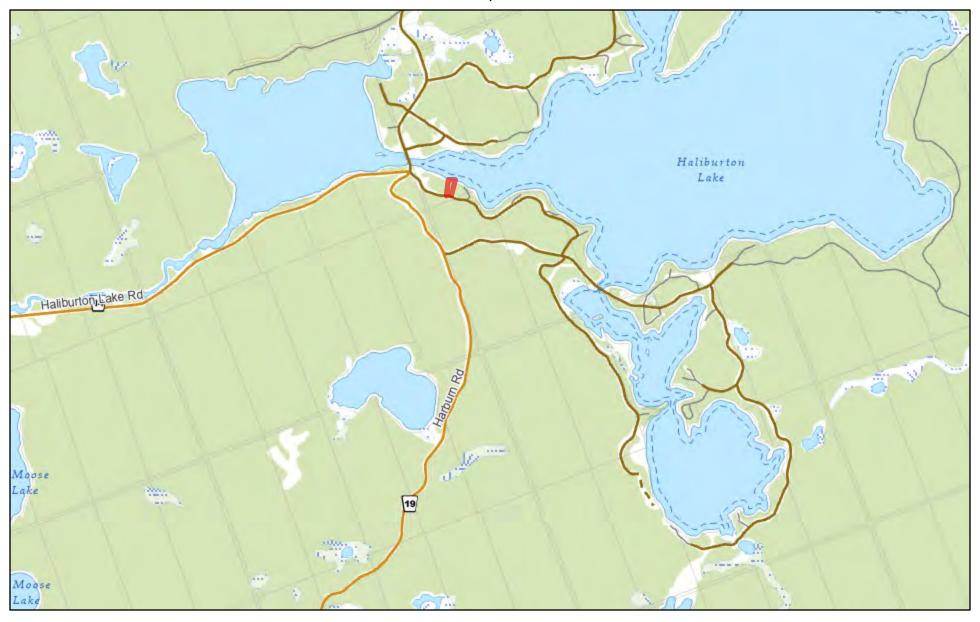

Set on an Algonquin-style lake known for its excellent boating, water sports, and fishing, Haliburton Lake also features a public boat launch and beach. Just 30 minutes from the Village of Haliburton, you'll have convenient access to grocery stores, restaurants, schools, and healthcare—making this a fantastic year-round destination.

## 1017 Dunn Road, Dysart, Ontario K0M 1S0

Listing

1017 Dunn Rd Dysart

Active / Residential Freehold / Detached

List Price: \$589,000 New Listing

MLS®#: X12159617

Zoning: WR4

Lot Size Code: Feet

Dir/Cross St: Haliburton Lake Road to Dunn Road

PIN #: **391490202** ARN #: **462405000036301** Contact After Exp: **No** 

Holdover: **60**Possession: **Flexible** Possession Date: