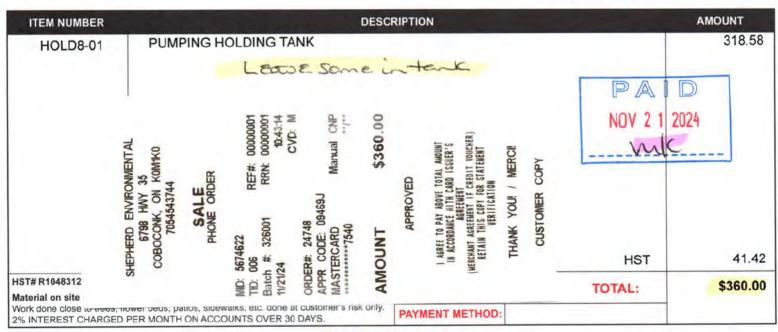

# FRENCH SEPTIC PUMPING

(DIVISION OF SHEPHERD ENVIRONMENTAL)

6798 Hwy 35, P.O. Box 68 Coboconk, Ontario K0M 1K0

Telephone: 705-457-1152 • 705-454-3744

705-887-1503 • 705-286-1178

Fax: 705-454-8700

0000154907 INV. NO. DIRECTIONS:

Nov-20-24 1017 DUNN RD - BEFORE FORT DATE: IRWIN - HARBURN RD. OR 024748 CUST. NO.

HAMILTON RD TO DUNN - GO EMPTY

BACK IN #1019 - TANK IN FRONE PAYABLE ON RECEIPT SHED - teresa.veltman@gmail.ogsa · m/c · DEBIT · ETRANSFER EMT: Lshepherd@shepherdenvironmental.ca ON

#### Please see attached H/T contract. Thanks

6798 Hwy. #35 P.O. Box 68 Coboconk, Ontario K0M 1K0

Telephone: 705-454-3744...454-3627... 887-1503...286-1178

Fax: 705-454-8700

2022-08-25

#### **Holding Tank Pump Out Contract**

Shepherd Environmental Services agree to provide pumping services for:

Name Of Property Owner:

Installation Address: 1017 Dunn Rd.

Lot, Concession, Municipality: Lot 31, Plan 329, Municapality of Dysart

These pumping services are to be provided for a period of five years and become effective on the date above subject to the account being in good standing.

Authorized Signature for Company: Michael Shepherd Sh