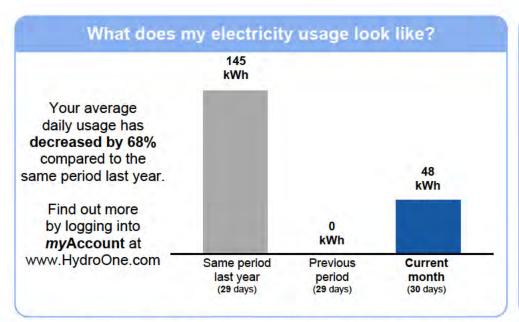

### How much did I use?

You powered your home with

48 kWh

of electricity this period