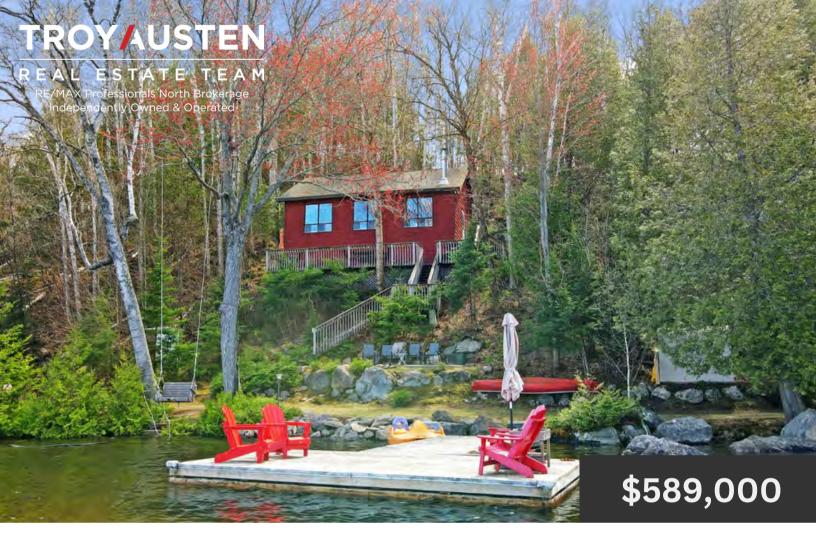

# Descome to 1017 Dunn Road

on Haliburton Lake, Haliburton

Sales Representative

**CONTACT DETAILS:** 

<del>705-457-9994</del>

🗖 info@troyausten.ca

705-455-7653

This well-maintained, turn-key cottage is located on beautiful Haliburton Lake, offering 157 feet of clean shoreline with a shallow, sandy entry that transitions to deeper water off the dock—perfect for swimming, boating, and family fun.

The 3-bedroom, 1-bathroom backsplit offers a comfortable and functional layout with lake views and a welcoming cottage feel. Whether you're inside or out, you'll appreciate how this property has been cared for and is ready for immediate enjoyment.

Access To Property: Yr Rnd Municpal Rd

Shoreline: **Deep, Rocky** Shoreline Exposure:
Shoreline Road Allowance: **Owned** 

Docking Type: Private Water View: Direct Channel Name:

Remarks/Directions —

Client Rmks: This well-maintained, turn-key cottage is located on beautiful Haliburton Lake, offering 157 feet of clean shoreline with a shallow, sandy entry that transitions to deeper water off the dock - perfect for swimming, boating, and family fun. The 3-bedroom, 1-bathroom backsplit offers a comfortable and functional layout with lake views and a welcoming cottage feel. Whether you're inside or out, you'll appreciate how this property has been cared for and is ready for immediate enjoyment. Set on an Algonquin-style lake known for its excellent boating, water sports, and fishing, Haliburton Lake also features a public boat launch and beach. Just 30 minutes from the Village of Haliburton, you'll have convenient access to grocery stores, restaurants, schools, and healthcare making this a fantastic year-round destination. Whether you're looking