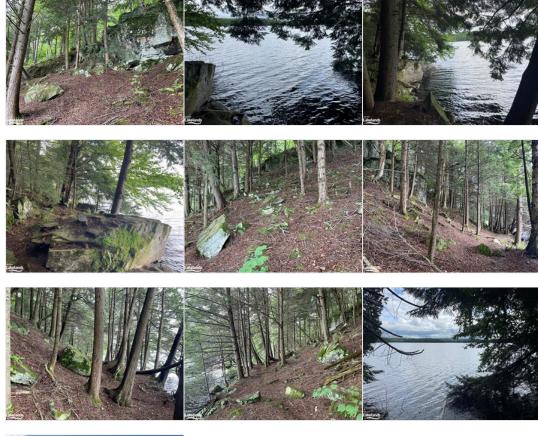

## **ABOUT THIS PROPERTY**

This exclusive 10-acre lot on Little Redstone Lake features over 500 feet of pristine shoreline and a naturally flat area ideal for building. Proposed plans suggest a modern, glass-exterior build, promising panoramic lake views and a touch of paradise in the Haliburton Highlands.

#### Remarks/Directions

Public Rmks: Welcome to your future cottage retreat on Little Redstone Lake. This exclusive building lot boasts over 500 feet of clean, unspoiled shoreline and expands over a generous 10-acre area, blending natural beauty with endless possibilities for future construction. The elevated building lot is uniquely positioned to offer a naturally flat building spot. From this vantage point, you'll enjoy panoramic views of the stunning lake. The proposed architectural plans depict a modern build, a true testament to contemporary design featuring a sleek flat roof, expansive glass exteriors, and complete with an outdoor shower. The overall design is sure to impress. Seize the opportunity to own a piece of paradise on Little Redstone Lake in the Haliburton Highlands.

#### Directions: Hwy 118 to County Road 7 (Kennisis Lake Road) to Blue Heron Trail

IN STALL OF THE SALES OF THE SALES

|                                                                                                                 |                                                            | Waterfront                                                                                                                           |                        |              |                              |  |
|-----------------------------------------------------------------------------------------------------------------|------------------------------------------------------------|--------------------------------------------------------------------------------------------------------------------------------------|------------------------|--------------|------------------------------|--|
| Waterfront Type:<br>Waterfront Features<br>Dock Type:                                                           | Direct Waterfront<br>: Other<br>None                       |                                                                                                                                      | Water View:            | Direct W     | /ater View                   |  |
| Shoreline:                                                                                                      |                                                            |                                                                                                                                      | Frontage:<br>Exposure: | 528.00       |                              |  |
| Shore Rd Allow:<br>Island Y/N:                                                                                  | Owned<br>No                                                |                                                                                                                                      |                        |              |                              |  |
|                                                                                                                 |                                                            | Exterior -                                                                                                                           |                        |              |                              |  |
| Property Access:<br>View:                                                                                       | Public Road, Year Round Roa<br>Lake, Trees/Woods           | ad                                                                                                                                   |                        | Fronting     | g:                           |  |
| Topography:                                                                                                     | Sloping,                                                   |                                                                                                                                      |                        |              |                              |  |
| School District:                                                                                                | Wooded/Treed<br>Trillium Lakelands District Section        | chool Board                                                                                                                          |                        |              |                              |  |
| School District.                                                                                                | Timum Lakelanus District S                                 |                                                                                                                                      |                        |              |                              |  |
|                                                                                                                 |                                                            | — Land Informati                                                                                                                     | on ——                  |              |                              |  |
| Utilities:                                                                                                      |                                                            |                                                                                                                                      | Sew                    | er:          | None                         |  |
| Water Source: Nor                                                                                               | ne                                                         | Water Treatment:                                                                                                                     |                        |              |                              |  |
| Well Testing:                                                                                                   |                                                            |                                                                                                                                      | Loca                   | ation:       | Rural                        |  |
|                                                                                                                 | I Service, Electricity, High Speed<br>3.00 Lot Depth (Ft): | Lot Size:                                                                                                                            |                        |              |                              |  |
|                                                                                                                 |                                                            | Property Informa                                                                                                                     | tion ——                |              |                              |  |
|                                                                                                                 | T LT 20 CON 13 GUILFORD, PT 9<br>3, CLOSED BY H228629      |                                                                                                                                      |                        | R6831; P     | T RDAL BTN LT 20 & LT 21 CON |  |
|                                                                                                                 | /R                                                         |                                                                                                                                      | Surv                   | ey:          | Available/                   |  |
|                                                                                                                 | 253,000/2022                                               |                                                                                                                                      |                        | Over Day     |                              |  |
|                                                                                                                 | 91380121                                                   |                                                                                                                                      | Οςςι                   | ipant Type   |                              |  |
| ROLL: 4<br>Possession/Date: 0                                                                                   | 62404100083050<br>ther/                                    |                                                                                                                                      | Dep                    | nsit         | Min 5%                       |  |
|                                                                                                                 |                                                            | Duelcours de Inferm                                                                                                                  |                        | 5510.        | Hill 5 /6                    |  |
| List Data:                                                                                                      | 07/11/2022                                                 | Brokerage Inform                                                                                                                     | ation —                |              |                              |  |
| List Date:<br>List Brokerage:                                                                                   | 07/11/2023<br>RE/MAX Professionals North, E                | Brokerage, Haliburto                                                                                                                 | n (Maple Av            | <u>/e) 😽</u> |                              |  |
|                                                                                                                 |                                                            |                                                                                                                                      |                        | -            |                              |  |
|                                                                                                                 | akelands Association of REALTORS®                          | )                                                                                                                                    |                        |              |                              |  |
| Prepared By: Troy Au<br>Date Prepared: 09/0                                                                     |                                                            | *Information deemed reliable but not guaranteed.* CoreLogic Matrix <i>POWERED</i> by <u>itsorealestate.ca</u> . All rights reserved. |                        |              |                              |  |
| Photos                                                                                                          |                                                            |                                                                                                                                      |                        |              |                              |  |
| 4LS®#: 404515                                                                                                   | 528                                                        |                                                                                                                                      |                        |              |                              |  |
| and a state of the second s |                                                            |                                                                                                                                      |                        |              |                              |  |