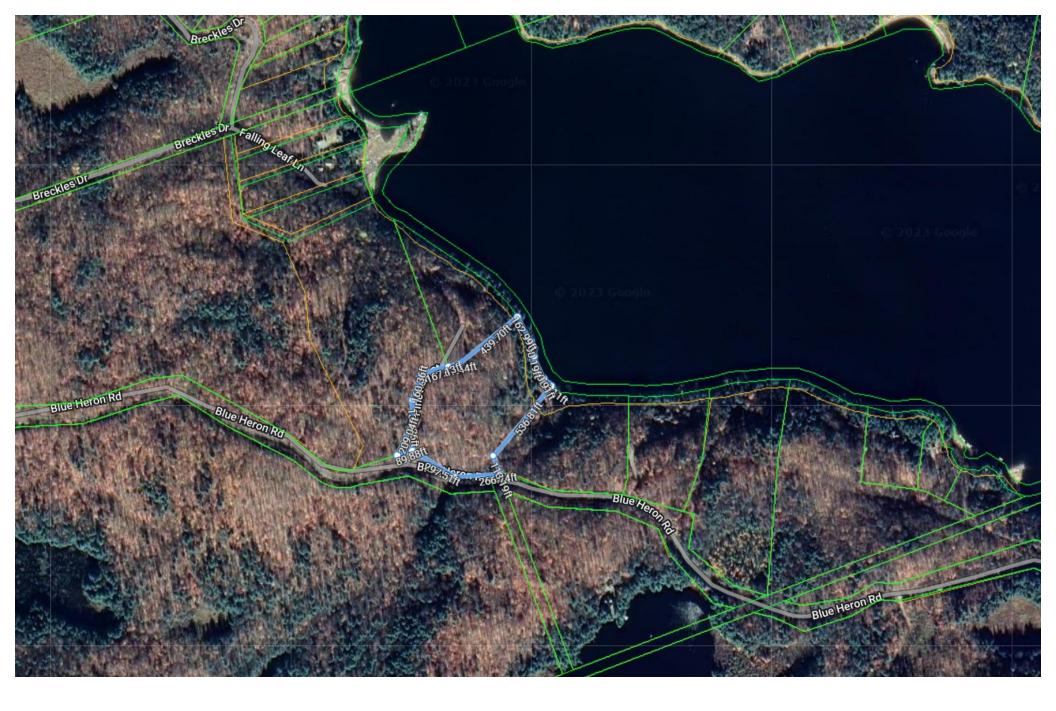

#### Directions: Hwy 118 to County Road 7 (Kennisis Lake Road) to Blue Heron Trail

IN STALL OF THE SALES OF THE SALES

|                                                                                                                 |                                                            | Waterfront                                                                                                                           |                        |              |                              |  |
|-----------------------------------------------------------------------------------------------------------------|------------------------------------------------------------|--------------------------------------------------------------------------------------------------------------------------------------|------------------------|--------------|------------------------------|--|
| Waterfront Type:<br>Waterfront Features<br>Dock Type:                                                           | Direct Waterfront<br>: Other<br>None                       |                                                                                                                                      | Water View:            | Direct W     | /ater View                   |  |
| Shoreline:                                                                                                      |                                                            |                                                                                                                                      | Frontage:<br>Exposure: | 528.00       |                              |  |
| Shore Rd Allow:<br>Island Y/N:                                                                                  | Owned<br>No                                                |                                                                                                                                      |                        |              |                              |  |
|                                                                                                                 |                                                            | Exterior -                                                                                                                           |                        |              |                              |  |
| Property Access:<br>View:                                                                                       | Public Road, Year Round Roa<br>Lake, Trees/Woods           | ad                                                                                                                                   |                        | Fronting     | g:                           |  |
| Topography:                                                                                                     | Sloping,                                                   |                                                                                                                                      |                        |              |                              |  |
| School District:                                                                                                | Wooded/Treed<br>Trillium Lakelands District Section        | chool Board                                                                                                                          |                        |              |                              |  |
| School District.                                                                                                | Timum Lakelanus District S                                 |                                                                                                                                      |                        |              |                              |  |
|                                                                                                                 |                                                            | — Land Informati                                                                                                                     | on ——                  |              |                              |  |
| Utilities:                                                                                                      |                                                            |                                                                                                                                      | Sew                    | er:          | None                         |  |
| Water Source: Nor                                                                                               | ne                                                         | Water Treatment:                                                                                                                     |                        |              |                              |  |
| Well Testing:                                                                                                   |                                                            |                                                                                                                                      | Loca                   | ation:       | Rural                        |  |
|                                                                                                                 | I Service, Electricity, High Speed<br>3.00 Lot Depth (Ft): | Lot Size:                                                                                                                            |                        |              |                              |  |
|                                                                                                                 |                                                            | Property Informa                                                                                                                     | tion ——                |              |                              |  |
|                                                                                                                 | T LT 20 CON 13 GUILFORD, PT 9<br>3, CLOSED BY H228629      |                                                                                                                                      |                        | R6831; P     | T RDAL BTN LT 20 & LT 21 CON |  |
|                                                                                                                 | /R                                                         |                                                                                                                                      | Surv                   | ey:          | Available/                   |  |
|                                                                                                                 | 253,000/2022                                               |                                                                                                                                      |                        | Over Day     |                              |  |
|                                                                                                                 | 91380121                                                   |                                                                                                                                      | Οςςι                   | ipant Type   |                              |  |
| ROLL: 4<br>Possession/Date: 0                                                                                   | 62404100083050<br>ther/                                    |                                                                                                                                      | Dep                    | nsit         | Min 5%                       |  |
|                                                                                                                 |                                                            | Duelcours de Inferm                                                                                                                  |                        | 5510.        | Hill 5 /6                    |  |
| List Data:                                                                                                      | 07/11/2022                                                 | Brokerage Inform                                                                                                                     | ation —                |              |                              |  |
| List Date:<br>List Brokerage:                                                                                   | 07/11/2023<br>RE/MAX Professionals North, E                | Brokerage, Haliburto                                                                                                                 | n (Maple Av            | <u>/e) 😽</u> |                              |  |
|                                                                                                                 |                                                            |                                                                                                                                      |                        | -            |                              |  |
|                                                                                                                 | akelands Association of REALTORS®                          | )                                                                                                                                    |                        |              |                              |  |
| Prepared By: Troy Au<br>Date Prepared: 09/0                                                                     |                                                            | *Information deemed reliable but not guaranteed.* CoreLogic Matrix <i>POWERED</i> by <u>itsorealestate.ca</u> . All rights reserved. |                        |              |                              |  |
| Photos                                                                                                          |                                                            |                                                                                                                                      |                        |              |                              |  |
| 4LS®#: 404515                                                                                                   | 528                                                        |                                                                                                                                      |                        |              |                              |  |
| and a state of the second s |                                                            |                                                                                                                                      |                        |              |                              |  |