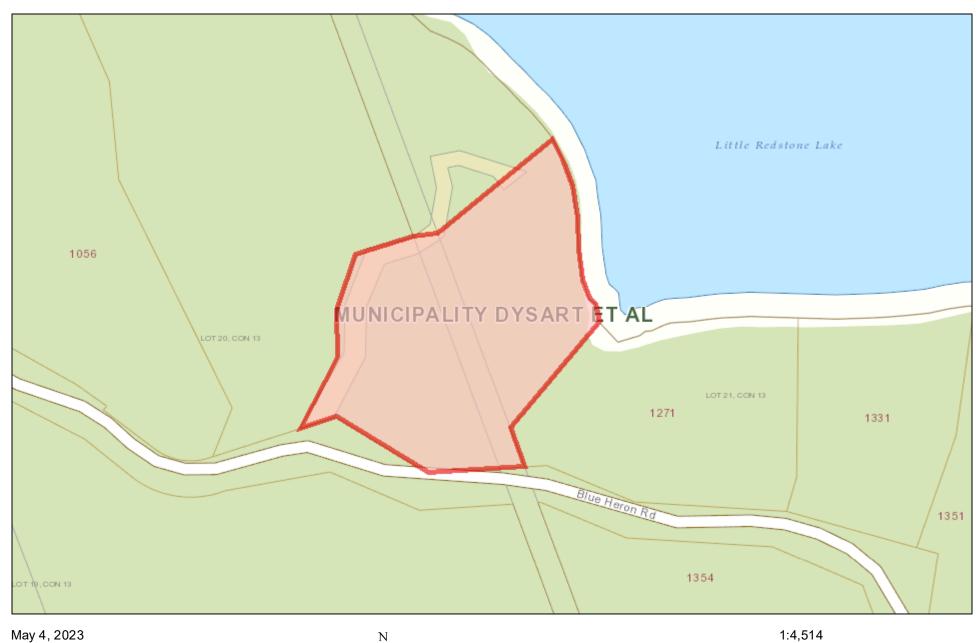

# GIS Map 1

Copyright by the County of Haliburton, Minden, Ontario, 2022. This publication may not be reproduced in any form, in part or in whole, without written permission.

Published by the County of Haliburton, 2022.

### GIS Map 2

1:18,056 0 0.15 0.3 0.6 mi ├──<mark>┌──┬└─┬└─┬└─┬└─</mark> 0 0.225 0.45 0.9 km

Published by the County of Haliburton, 2022.