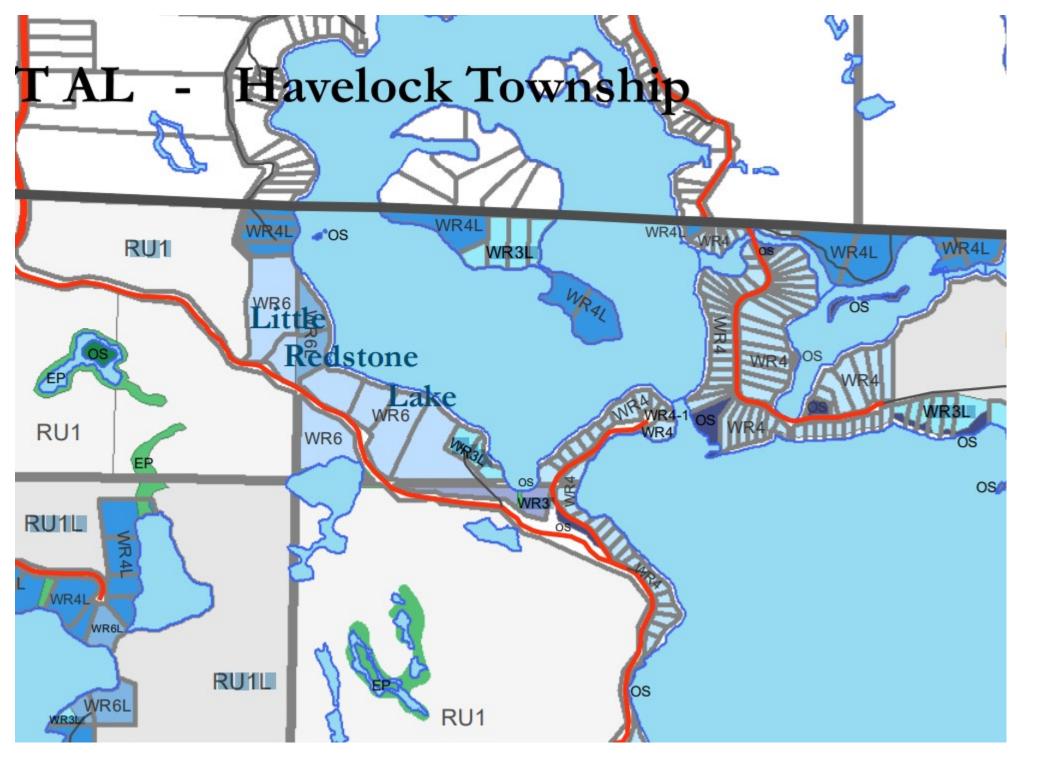

### GIS Map 2

1:18,056 0 0.15 0.3 0.6 mi ├──<mark>┌──┬└─┬└─┬└─┬└─</mark> 0 0.225 0.45 0.9 km

Published by the County of Haliburton, 2022.