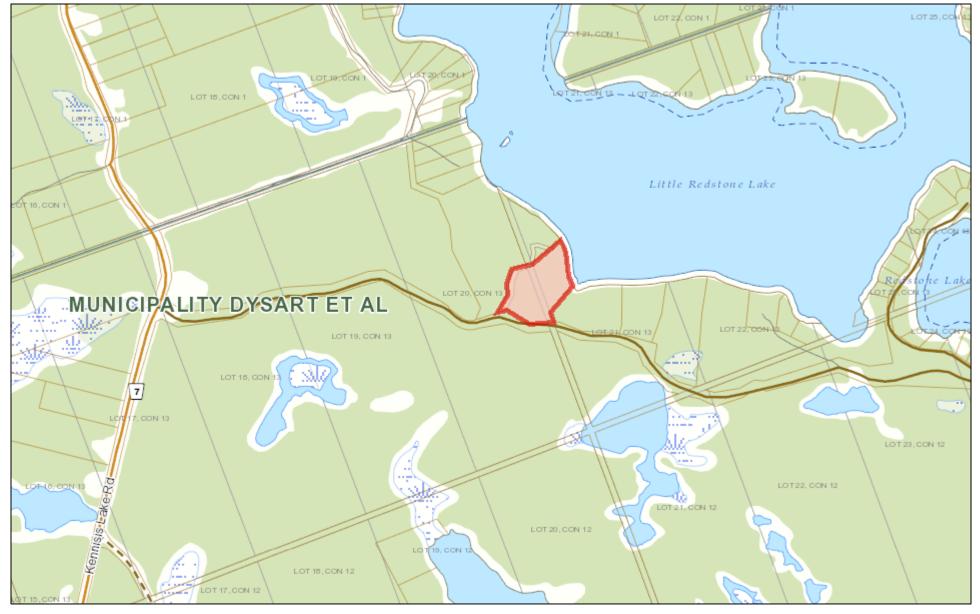

# GIS Map 1

Copyright by the County of Haliburton, Minden, Ontario, 2022. This publication may not be reproduced in any form, in part or in whole, without written permission.

Published by the County of Haliburton, 2022.

0.0375 0.075

0.15 mi

0 0.05 0.1 0.2 km

0