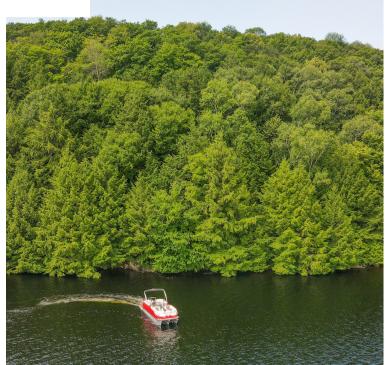

## **ABOUT THIS PROPERTY**

This exclusive 10-acre lot on Little Redstone Lake features over 500 feet of pristine shoreline and a naturally flat area ideal for building. Proposed plans suggest a modern, glass-exterior build, promising panoramic lake views and a touch of paradise in the Haliburton Highlands.

#### Remarks/Directions

Public Rmks: Welcome to your future cottage retreat on Little Redstone Lake. This exclusive building lot boasts over 500 feet of clean, unspoiled shoreline and expands over a generous 10-acre area, blending natural beauty with endless possibilities for future construction. The elevated building lot is uniquely positioned to offer a naturally flat building spot. From this vantage point, you'll enjoy panoramic views of the stunning lake. The proposed architectural plans depict a modern build, a true testament to contemporary design featuring a sleek flat roof, expansive glass exteriors, and complete with an outdoor shower. The overall design is sure to impress. Seize the opportunity to own a piece of paradise on Little Redstone Lake in the Haliburton Highlands.