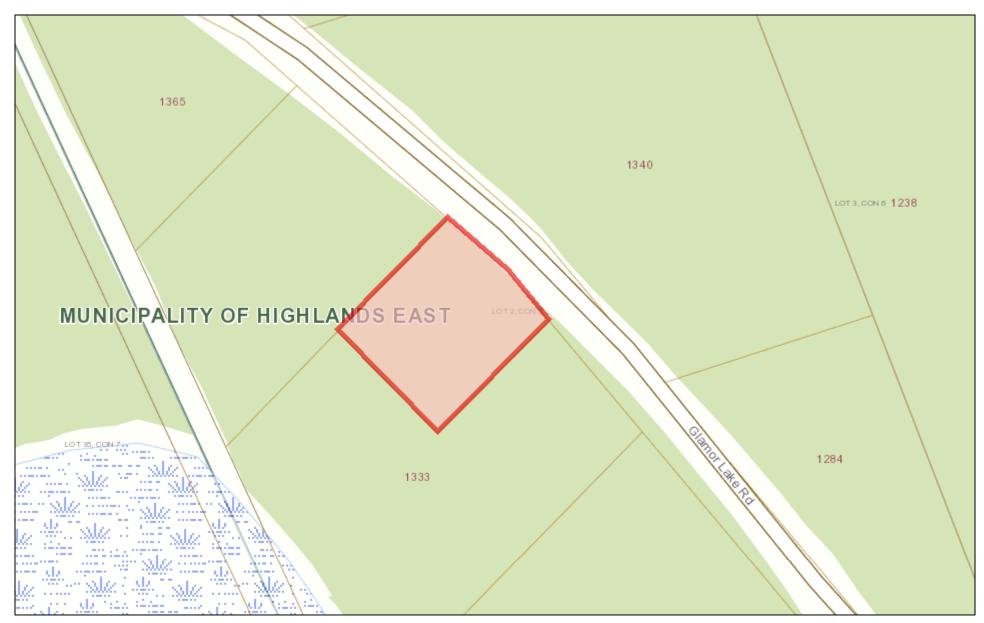

#### Haliburton/Highlands East/Monmouth

| Residential                                                                    |                  |                                                                                                                                     |                                                                                   |
|--------------------------------------------------------------------------------|------------------|-------------------------------------------------------------------------------------------------------------------------------------|-----------------------------------------------------------------------------------|
| Tax Amt/Yr:<br>Zoning:<br>Devel Chrg Pd:<br>Official Plan:<br>Site Plan Apprv: | \$162/2023<br>RR | Trans Type:<br>Acres Range:<br>Frontage:<br>Lot Dimensions:<br>Lot Irregularities:<br>Lot Shape:<br>Common Interest:<br>Tax Amt/Yr: | Sale<br>0.50-1.99<br>200.00<br>200 x 220<br>Square<br>Freehold/None<br>\$162/2023 |
|                                                                                |                  |                                                                                                                                     |                                                                                   |

#### Remarks/Directions

Public Rmks: This one-acre building lot, featuring a partially cleared landscape, offers an ideal setting for a home with a walkout basement, thanks to its gently sloping terrain. Situated in close proximity to Gooderham village, this property provides convenient access to essential amenities such as gas and groceries. Year-round accessibility is guaranteed via the municipal road, and a nearby public beach adds to its allure. The presence of mature trees enhances the beauty and privacy of this plot, making it a harmonious blend of convenience and natural charm.

Directions: County Road 503 to Glamour Lake Road and signs.

|                                                                                  |                                                                        |             | — Exterior —                 |                                         |           |      |
|----------------------------------------------------------------------------------|------------------------------------------------------------------------|-------------|------------------------------|-----------------------------------------|-----------|------|
| Property Access:<br>Area Influences:<br>View:<br>Topography:<br>School District: | Municipal Road, Year<br>Beach<br>Wooded/Treed<br>Trillium Lakelands Di |             | ad                           | Frontir                                 | ng:       | West |
|                                                                                  |                                                                        |             | Land Information             |                                         |           |      |
| Utilities:                                                                       |                                                                        |             |                              | Sewer:                                  | None      |      |
| Water Source: None                                                               |                                                                        |             |                              | Water Treatm                            | -         |      |
| Well Testing:                                                                    |                                                                        | -           |                              | Location:                               | Rural     |      |
|                                                                                  | t Line-Hydro, Cell Serv                                                | lice        |                              |                                         |           |      |
| Acres Clear:<br>Lot Front (Ft): 200.0                                            | Acres Waste:<br><b>0</b> Lot Depth (Ft):                               | 220.00      | Acres Workable:<br>Lot Size: | 1.09 Acres                              |           |      |
|                                                                                  |                                                                        | Pi          | operty Information           | ۰ — — — — — — — — — — — — — — — — — — — |           |      |
| Legal Desc: PT I                                                                 | LT 2 CON 8 MONMOUT                                                     |             |                              |                                         |           |      |
| Zoning: <b>RR</b>                                                                |                                                                        |             |                              | Survey:                                 | Yes/ 1990 |      |
| 2                                                                                | ,700/2023                                                              |             |                              | Hold Over Day                           | •         |      |
|                                                                                  | 340163                                                                 |             |                              | Occupant Typ                            |           |      |
| ROLL: 460                                                                        | 160100022810                                                           |             |                              |                                         |           |      |
| Possession/Date: Flex                                                            | kible/                                                                 |             |                              | Deposit:                                | min 5%    |      |
|                                                                                  |                                                                        | — Br        | okerage Informatio           | on ———                                  |           |      |
| List Date: 1:                                                                    | 1/06/2023                                                              | 5.          |                              |                                         |           |      |
|                                                                                  | E/MAX Professionals I                                                  | North, Brok | erage, Haliburton (N         | laple Ave) 🖂                            |           |      |
|                                                                                  |                                                                        | /           |                              |                                         |           |      |