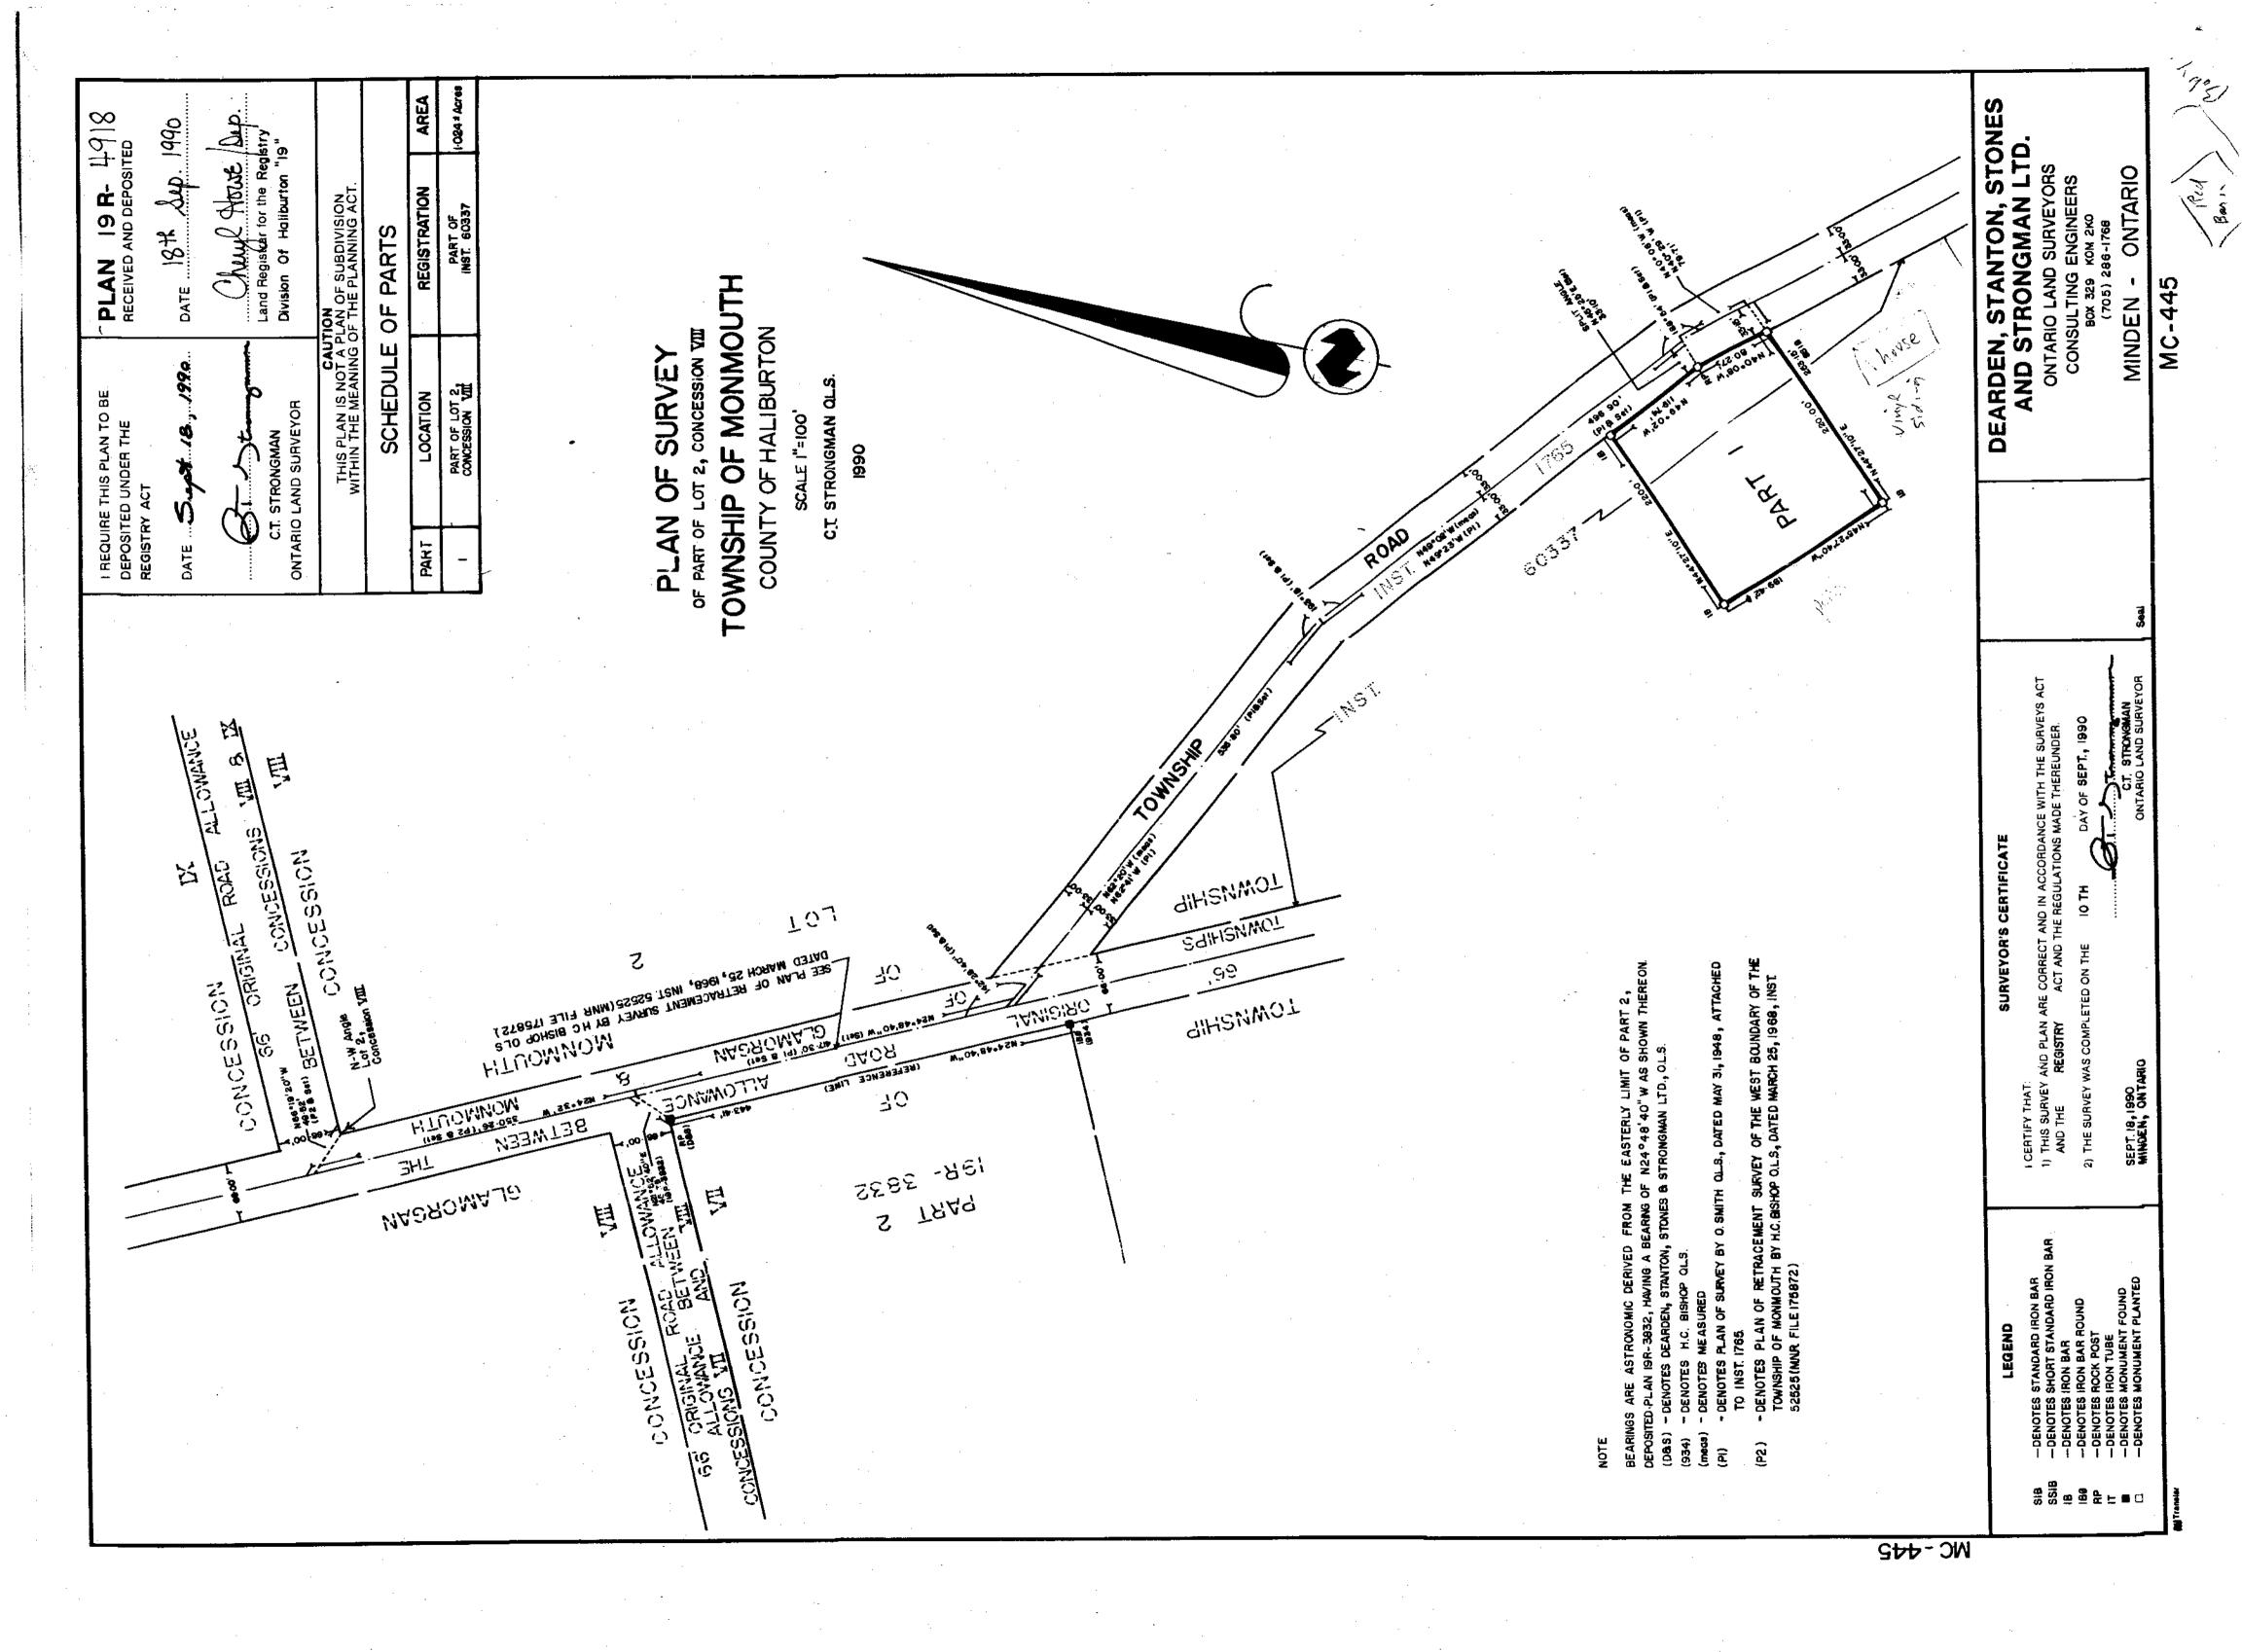

#### Haliburton/Highlands East/Monmouth

| Residential                                                                    |                  |                                                                                                                                     |                                                                                   |
|--------------------------------------------------------------------------------|------------------|-------------------------------------------------------------------------------------------------------------------------------------|-----------------------------------------------------------------------------------|
| Tax Amt/Yr:<br>Zoning:<br>Devel Chrg Pd:<br>Official Plan:<br>Site Plan Apprv: | \$162/2023<br>RR | Trans Type:<br>Acres Range:<br>Frontage:<br>Lot Dimensions:<br>Lot Irregularities:<br>Lot Shape:<br>Common Interest:<br>Tax Amt/Yr: | Sale<br>0.50-1.99<br>200.00<br>200 x 220<br>Square<br>Freehold/None<br>\$162/2023 |
|                                                                                |                  |                                                                                                                                     |                                                                                   |

#### Remarks/Directions

Public Rmks: This one-acre building lot, featuring a partially cleared landscape, offers an ideal setting for a home with a walkout basement, thanks to its gently sloping terrain. Situated in close proximity to Gooderham village, this property provides convenient access to essential amenities such as gas and groceries. Year-round accessibility is guaranteed via the municipal road, and a nearby public beach adds to its allure. The presence of mature trees enhances the beauty and privacy of this plot, making it a harmonious blend of convenience and natural charm.

Directions: County Road 503 to Glamour Lake Road and signs.

|                                                                                  |                                                                        |             | — Exterior —                 |                                         |           |      |
|----------------------------------------------------------------------------------|------------------------------------------------------------------------|-------------|------------------------------|-----------------------------------------|-----------|------|
| Property Access:<br>Area Influences:<br>View:<br>Topography:<br>School District: | Municipal Road, Year<br>Beach<br>Wooded/Treed<br>Trillium Lakelands Di |             | ad                           | Frontir                                 | ng:       | West |
|                                                                                  |                                                                        |             | Land Information             |                                         |           |      |
| Utilities:                                                                       |                                                                        |             |                              | Sewer:                                  | None      |      |
| Water Source: None                                                               |                                                                        |             |                              | Water Treatm                            | -         |      |
| Well Testing:                                                                    |                                                                        | -           |                              | Location:                               | Rural     |      |
|                                                                                  | t Line-Hydro, Cell Serv                                                | lice        |                              |                                         |           |      |
| Acres Clear:<br>Lot Front (Ft): 200.0                                            | Acres Waste:<br><b>0</b> Lot Depth (Ft):                               | 220.00      | Acres Workable:<br>Lot Size: | 1.09 Acres                              |           |      |
|                                                                                  |                                                                        | Pi          | operty Information           | ۰ — — — — — — — — — — — — — — — — — — — |           |      |
| Legal Desc: PT I                                                                 | LT 2 CON 8 MONMOUT                                                     |             |                              |                                         |           |      |
| Zoning: <b>RR</b>                                                                |                                                                        |             |                              | Survey:                                 | Yes/ 1990 |      |
| 2                                                                                | ,700/2023                                                              |             |                              | Hold Over Day                           | •         |      |
|                                                                                  | 340163                                                                 |             |                              | Occupant Typ                            |           |      |
| ROLL: 460                                                                        | 160100022810                                                           |             |                              |                                         |           |      |
| Possession/Date: Flex                                                            | kible/                                                                 |             |                              | Deposit:                                | min 5%    |      |
|                                                                                  |                                                                        | — Br        | okerage Informatio           | on ———                                  |           |      |
| List Date: 1:                                                                    | 1/06/2023                                                              | 5.          |                              |                                         |           |      |
|                                                                                  | E/MAX Professionals I                                                  | North, Brok | erage, Haliburton (N         | laple Ave) 🖂                            |           |      |
|                                                                                  |                                                                        | /           |                              |                                         |           |      |