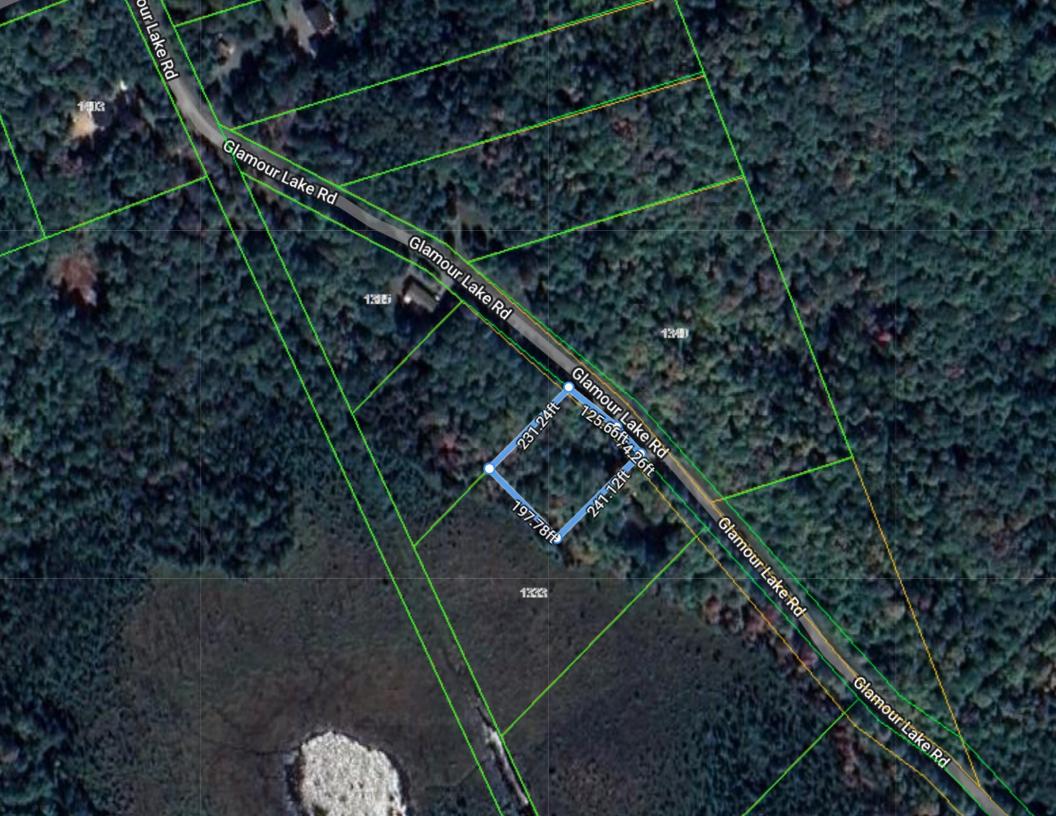

#### Haliburton/Highlands East/Monmouth

| Residential                                                                    |                  |                                                                                                                                     |                                                                                   |
|--------------------------------------------------------------------------------|------------------|-------------------------------------------------------------------------------------------------------------------------------------|-----------------------------------------------------------------------------------|
| Tax Amt/Yr:<br>Zoning:<br>Devel Chrg Pd:<br>Official Plan:<br>Site Plan Apprv: | \$162/2023<br>RR | Trans Type:<br>Acres Range:<br>Frontage:<br>Lot Dimensions:<br>Lot Irregularities:<br>Lot Shape:<br>Common Interest:<br>Tax Amt/Yr: | Sale<br>0.50-1.99<br>200.00<br>200 x 220<br>Square<br>Freehold/None<br>\$162/2023 |
|                                                                                |                  |                                                                                                                                     |                                                                                   |

#### Remarks/Directions

Public Rmks: This one-acre building lot, featuring a partially cleared landscape, offers an ideal setting for a home with a walkout basement, thanks to its gently sloping terrain. Situated in close proximity to Gooderham village, this property provides convenient access to essential amenities such as gas and groceries. Year-round accessibility is guaranteed via the municipal road, and a nearby public beach adds to its allure. The presence of mature trees enhances the beauty and privacy of this plot, making it a harmonious blend of convenience and natural charm.