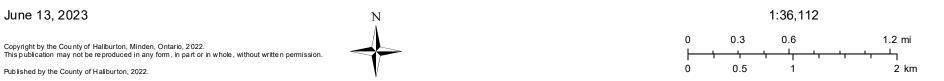

## **ABOUT THIS PROPERTY**

This lovely, partially cleared, one-acre building lot is perfect for a house with a walkout basement, thanks to its gentle slope. Located near Gooderham village, you'll have easy access to essentials like LCBO, gas, and grocery essentials.

#### **0 GLAMOR LAKE Rd Highlands East**

MLS®#: 40509709 Price: \$119,000

#### Haliburton/Highlands East/Monmouth

| Residential                                                                    |                  |                                                                                                                                     |                                                                                   |
|--------------------------------------------------------------------------------|------------------|-------------------------------------------------------------------------------------------------------------------------------------|-----------------------------------------------------------------------------------|
| Tax Amt/Yr:<br>Zoning:<br>Devel Chrg Pd:<br>Official Plan:<br>Site Plan Apprv: | \$162/2023<br>RR | Trans Type:<br>Acres Range:<br>Frontage:<br>Lot Dimensions:<br>Lot Irregularities:<br>Lot Shape:<br>Common Interest:<br>Tax Amt/Yr: | Sale<br>0.50-1.99<br>200.00<br>200 x 220<br>Square<br>Freehold/None<br>\$162/2023 |
|                                                                                |                  |                                                                                                                                     |                                                                                   |

#### Remarks/Directions

Public Rmks: This one-acre building lot, featuring a partially cleared landscape, offers an ideal setting for a home with a walkout basement, thanks to its gently sloping terrain. Situated in close proximity to Gooderham village, this property provides convenient access to essential amenities such as gas and groceries. Year-round accessibility is guaranteed via the municipal road, and a nearby public beach adds to its allure. The presence of mature trees enhances the beauty and privacy of this plot, making it a harmonious blend of convenience and natural charm.

Directions: County Road 503 to Glamour Lake Road and signs.

|                                                                                  |                                                                        |             | — Exterior —                 |                                         |           |      |
|----------------------------------------------------------------------------------|------------------------------------------------------------------------|-------------|------------------------------|-----------------------------------------|-----------|------|
| Property Access:<br>Area Influences:<br>View:<br>Topography:<br>School District: | Municipal Road, Year<br>Beach<br>Wooded/Treed<br>Trillium Lakelands Di |             | ad                           | Frontir                                 | ng:       | West |
|                                                                                  |                                                                        |             | Land Information             |                                         |           |      |
| Utilities:                                                                       |                                                                        |             |                              | Sewer:                                  | None      |      |
| Water Source: None                                                               |                                                                        |             |                              | Water Treatm                            | -         |      |
| Well Testing:                                                                    |                                                                        | -           |                              | Location:                               | Rural     |      |
|                                                                                  | t Line-Hydro, Cell Serv                                                | lice        |                              |                                         |           |      |
| Acres Clear:<br>Lot Front (Ft): 200.0                                            | Acres Waste:<br><b>0</b> Lot Depth (Ft):                               | 220.00      | Acres Workable:<br>Lot Size: | 1.09 Acres                              |           |      |
|                                                                                  |                                                                        | Pi          | operty Information           | ۰ — — — — — — — — — — — — — — — — — — — |           |      |
| Legal Desc: PT I                                                                 | LT 2 CON 8 MONMOUT                                                     |             |                              |                                         |           |      |
| Zoning: <b>RR</b>                                                                |                                                                        |             |                              | Survey:                                 | Yes/ 1990 |      |
| 2                                                                                | ,700/2023                                                              |             |                              | Hold Over Day                           | •         |      |
|                                                                                  | 340163                                                                 |             |                              | Occupant Typ                            |           |      |
| ROLL: 460                                                                        | 160100022810                                                           |             |                              |                                         |           |      |
| Possession/Date: Flex                                                            | kible/                                                                 |             |                              | Deposit:                                | min 5%    |      |
|                                                                                  |                                                                        | — Br        | okerage Informatio           | on ———                                  |           |      |
| List Date: 1:                                                                    | 1/06/2023                                                              | 5.          |                              |                                         |           |      |
|                                                                                  | E/MAX Professionals I                                                  | North, Brok | erage, Haliburton (N         | laple Ave) 🖂                            |           |      |
|                                                                                  |                                                                        | /           |                              |                                         |           |      |