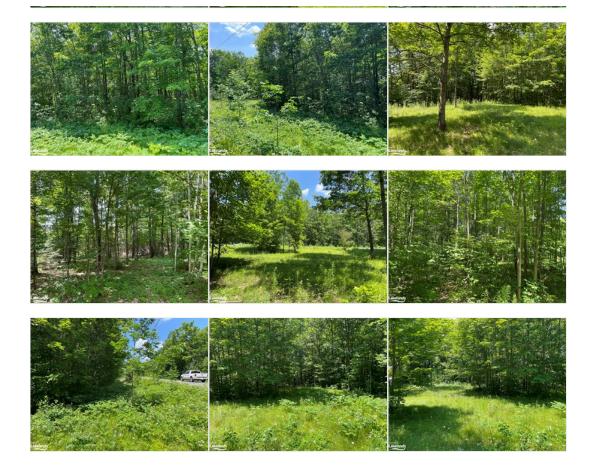

## **ABOUT THIS PROPERTY**

This lovely, partially cleared, one-acre building lot is perfect for a house with a walkout basement, thanks to its gentle slope. Located near Gooderham village, you'll have easy access to essentials like LCBO, gas, and grocery essentials.

#### Remarks/Directions

Public Rmks: This one-acre building lot, featuring a partially cleared landscape, offers an ideal setting for a home with a walkout basement, thanks to its gently sloping terrain. Situated in close proximity to Gooderham village, this property provides convenient access to essential amenities such as gas and groceries. Year-round accessibility is guaranteed via the municipal road, and a nearby public beach adds to its allure. The presence of mature trees enhances the beauty and privacy of this plot, making it a harmonious blend of convenience and natural charm.

Directions: County Road 503 to Glamour Lake Road and signs.

|                                                                                  |                                                                        |             | — Exterior —                 |                                         |           |      |
|----------------------------------------------------------------------------------|------------------------------------------------------------------------|-------------|------------------------------|-----------------------------------------|-----------|------|
| Property Access:<br>Area Influences:<br>View:<br>Topography:<br>School District: | Municipal Road, Year<br>Beach<br>Wooded/Treed<br>Trillium Lakelands Di |             | ad                           | Frontir                                 | ng:       | West |
|                                                                                  |                                                                        |             | Land Information             |                                         |           |      |
| Utilities:                                                                       |                                                                        |             |                              | Sewer:                                  | None      |      |
| Water Source: None                                                               |                                                                        |             |                              | Water Treatm                            | -         |      |
| Well Testing:                                                                    |                                                                        | -           |                              | Location:                               | Rural     |      |
|                                                                                  | t Line-Hydro, Cell Serv                                                | lice        |                              |                                         |           |      |
| Acres Clear:<br>Lot Front (Ft): 200.0                                            | Acres Waste:<br><b>0</b> Lot Depth (Ft):                               | 220.00      | Acres Workable:<br>Lot Size: | 1.09 Acres                              |           |      |
|                                                                                  |                                                                        | Pi          | operty Information           | ۰ — — — — — — — — — — — — — — — — — — — |           |      |
| Legal Desc: PT I                                                                 | LT 2 CON 8 MONMOUT                                                     |             |                              |                                         |           |      |
| Zoning: <b>RR</b>                                                                |                                                                        |             |                              | Survey:                                 | Yes/ 1990 |      |
| 2                                                                                | ,700/2023                                                              |             |                              | Hold Over Day                           | •         |      |
|                                                                                  | 340163                                                                 |             |                              | Occupant Typ                            |           |      |
| ROLL: 460                                                                        | 160100022810                                                           |             |                              |                                         |           |      |
| Possession/Date: Flex                                                            | kible/                                                                 |             |                              | Deposit:                                | min 5%    |      |
|                                                                                  |                                                                        | — Br        | okerage Informatio           | on ———                                  |           |      |
| List Date: 1:                                                                    | 1/06/2023                                                              | 5.          |                              |                                         |           |      |
|                                                                                  | E/MAX Professionals I                                                  | North, Brok | erage, Haliburton (N         | laple Ave) 🖂                            |           |      |
|                                                                                  |                                                                        | /           |                              |                                         |           |      |