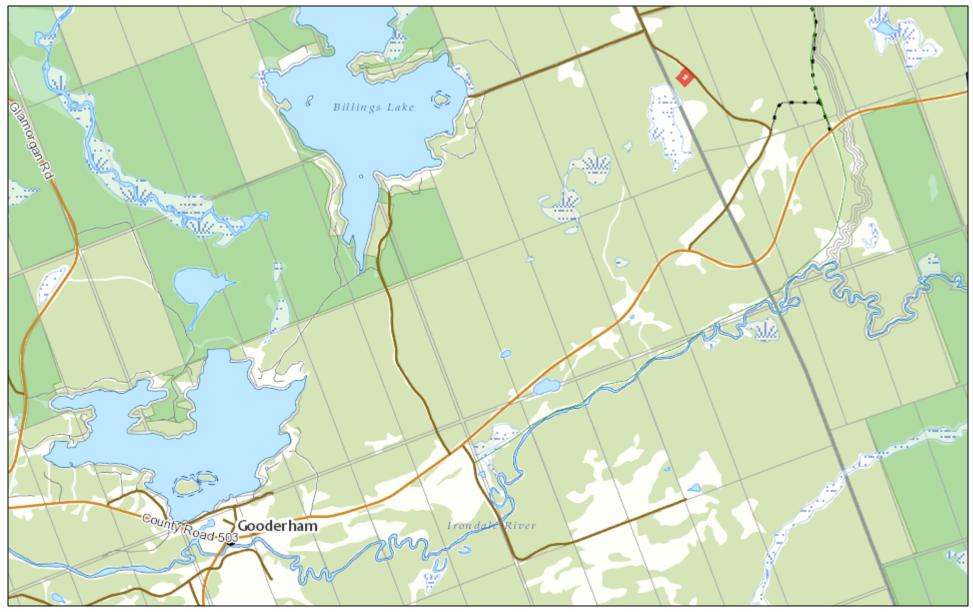

## **ABOUT THIS PROPERTY**

This lovely, partially cleared, one-acre building lot is perfect for a house with a walkout basement, thanks to its gentle slope. Located near Gooderham village, you'll have easy access to essentials like LCBO, gas, and grocery essentials.

#### Remarks/Directions

Public Rmks: This one-acre building lot, featuring a partially cleared landscape, offers an ideal setting for a home with a walkout basement, thanks to its gently sloping terrain. Situated in close proximity to Gooderham village, this property provides convenient access to essential amenities such as gas and groceries. Year-round accessibility is guaranteed via the municipal road, and a nearby public beach adds to its allure. The presence of mature trees enhances the beauty and privacy of this plot, making it a harmonious blend of convenience and natural charm.

Directions: County Road 503 to Glamour Lake Road and signs.

|                                                                                  |                                                                        |             | — Exterior —                 |                                         |           |      |
|----------------------------------------------------------------------------------|------------------------------------------------------------------------|-------------|------------------------------|-----------------------------------------|-----------|------|
| Property Access:<br>Area Influences:<br>View:<br>Topography:<br>School District: | Municipal Road, Year<br>Beach<br>Wooded/Treed<br>Trillium Lakelands Di |             | ad                           | Frontir                                 | ng:       | West |
|                                                                                  |                                                                        |             | Land Information             |                                         |           |      |
| Utilities:                                                                       |                                                                        |             |                              | Sewer:                                  | None      |      |
| Water Source: None                                                               |                                                                        |             |                              | Water Treatm                            | -         |      |
| Well Testing:                                                                    |                                                                        | -           |                              | Location:                               | Rural     |      |
|                                                                                  | t Line-Hydro, Cell Serv                                                | lice        |                              |                                         |           |      |
| Acres Clear:<br>Lot Front (Ft): 200.0                                            | Acres Waste:<br><b>0</b> Lot Depth (Ft):                               | 220.00      | Acres Workable:<br>Lot Size: | 1.09 Acres                              |           |      |
|                                                                                  |                                                                        | Pi          | operty Information           | ۰ — — — — — — — — — — — — — — — — — — — |           |      |
| Legal Desc: PT I                                                                 | LT 2 CON 8 MONMOUT                                                     |             |                              |                                         |           |      |
| Zoning: <b>RR</b>                                                                |                                                                        |             |                              | Survey:                                 | Yes/ 1990 |      |
| 2                                                                                | ,700/2023                                                              |             |                              | Hold Over Day                           | •         |      |
|                                                                                  | 340163                                                                 |             |                              | Occupant Typ                            |           |      |
| ROLL: 460                                                                        | 160100022810                                                           |             |                              |                                         |           |      |
| Possession/Date: Flex                                                            | kible/                                                                 |             |                              | Deposit:                                | min 5%    |      |
|                                                                                  |                                                                        | — Br        | okerage Informatio           | on ———                                  |           |      |
| List Date: 1:                                                                    | 1/06/2023                                                              | 5.          |                              |                                         |           |      |
|                                                                                  | E/MAX Professionals I                                                  | North, Brok | erage, Haliburton (N         | laple Ave) 🖂                            |           |      |
|                                                                                  |                                                                        | /           |                              |                                         |           |      |